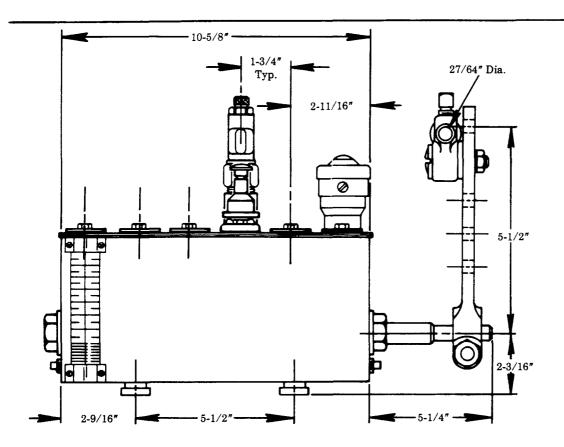

## Model No. 800070 Series LUBRICATOR Series "C"

R.H. OSCILLATING DRIVE 120° STROKE TRAVEL 2 QT. RESERVOIR - C.C.W. ROTATION INCLUDES BUNA-N OIL SEALS

© Indicates Change

DRIVE ADAPTATION: Refer to Section M3 Page 32 Series.

## **SERVICE PARTS**

| PART    | QUAN.    | DESCRIPTION              |
|---------|----------|--------------------------|
| 32090   | 2        | Cover gasket end         |
| 32091-3 | 2        | Cover gasket strip       |
| 34622   | As req'd | Gasket                   |
| 67007   | 2        | Drain plug               |
| 69944   | 1        | Strainer                 |
| 360659  | 1        | Cover plate              |
| 880085  | 1        | Filler assembly          |
| 880093  | As req'd | Slot cover assembly      |
| 880130  | 2        | Bracket assembly         |
| 880150  | 1        | Gauge glass assembly     |
| 880187  | As req'd | Model "55" pump assembly |
| 880253  | 1        | Lever & clamp assembly   |