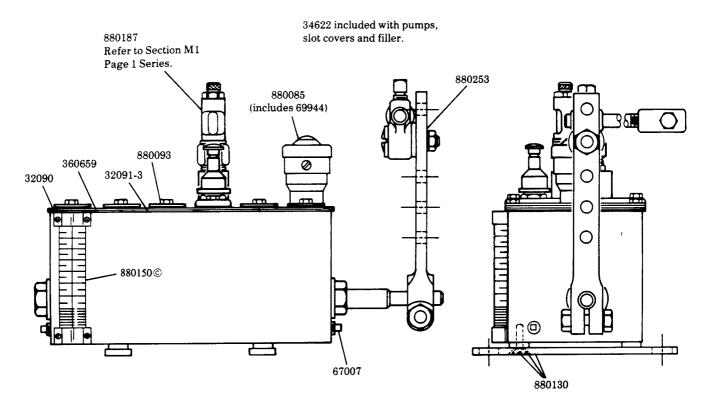

## Model No. 800070 Series LUBRICATOR Series "C"

R.H. OSCILLATING DRIVE 120° STROKE TRAVEL 2 QT. RESERVOIR - C.C.W. ROTATION INCLUDES BUNA-N OIL SEALS

© Indicates Change

DRIVE ADAPTATION: Refer to Section M3 Page 32 Series.

## **SERVICE PARTS**

| PART    | QUAN.    | DESCRIPTION              |
|---------|----------|--------------------------|
| 32090   | 2        | Cover gasket end         |
| 32091-3 | 2        | Cover gasket strip       |
| 34622   | As req'd | Gasket                   |
| 67007   | 2        | Drain plug               |
| 69944   | 1        | Strainer                 |
| 360659  | 1        | Cover plate              |
| 880085  | 1        | Filler assembly          |
| 880093  | As req'd | Slot cover assembly      |
| 880130  | 2        | Bracket assembly         |
| 880150  | 1        | Gauge glass assembly     |
| 880187  | As req'd | Model "55" pump assembly |
| 880253  | 1        | Lever & clamp assembly   |