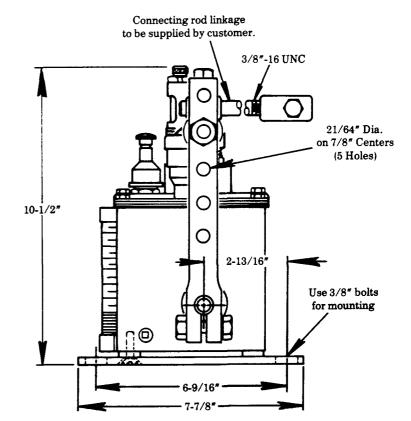

## Model No. 800070 Series LUBRICATOR Series "C"

R.H. OSCILLATING DRIVE 120° STROKE TRAVEL 2 QT. RESERVOIR - C.C.W. ROTATION INCLUDES BUNA-N OIL SEALS

© Indicates Change

DRIVE ADAPTATION: Refer to Section M3 Page 32 Series.

## **SERVICE PARTS**

| PART    | QUAN.    | DESCRIPTION              |
|---------|----------|--------------------------|
| 32090   | 2        | Cover gasket end         |
| 32091-3 | 2        | Cover gasket strip       |
| 34622   | As req'd | Gasket                   |
| 67007   | 2        | Drain plug               |
| 69944   | 1        | Strainer                 |
| 360659  | 1        | Cover plate              |
| 880085  | 1        | Filler assembly          |
| 880093  | As req'd | Slot cover assembly      |
| 880130  | 2        | Bracket assembly         |
| 880150  | 1        | Gauge glass assembly     |
| 880187  | As req'd | Model "55" pump assembly |
| 880253  | 1        | Lever & clamp assembly   |