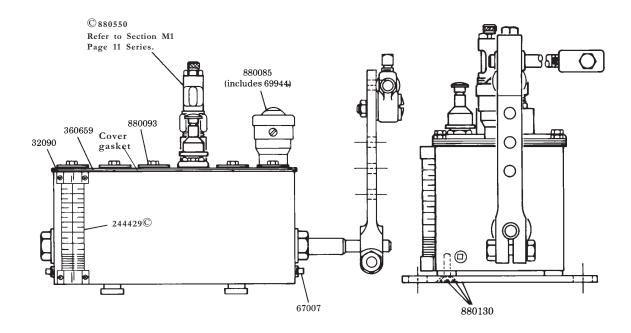

## MODEL 800070 LUBRICATOR Series "D"

NOTE: Part numbers listed on this page are correct, although drawings may not accurately illustrate current production components.

R.H. OSCILLATING DRIVE 120 DEGREE STROKE TRAVEL 2 QT. RESERVOIR - C.C.W. ROTATION INCLUDES BUNA-N OIL SEALS

© Indicates Change

DRIVE ADAPTATION: Refer to Section M3 Page 32 Series.

## **SERVICE PARTS**

| PART                                                                                  | QTY                                                            | DESCRIPTION                                                                                                                                             |
|---------------------------------------------------------------------------------------|----------------------------------------------------------------|---------------------------------------------------------------------------------------------------------------------------------------------------------|
| 32090<br>32091-14<br>67007<br>69944<br>244429<br>360659<br>880085<br>880093<br>880130 | 2<br>Cut to fit<br>2<br>1<br>1<br>1<br>1<br>1<br>As req'd<br>2 | Cover gasket end Cover gasket strip (10' length) Drain plug Strainer Fluid level gauge Cover plate Filler assembly Slot cover assembly Bracket assembly |
| 880550                                                                                | As req'd                                                       | Model "55i"pump assembly                                                                                                                                |