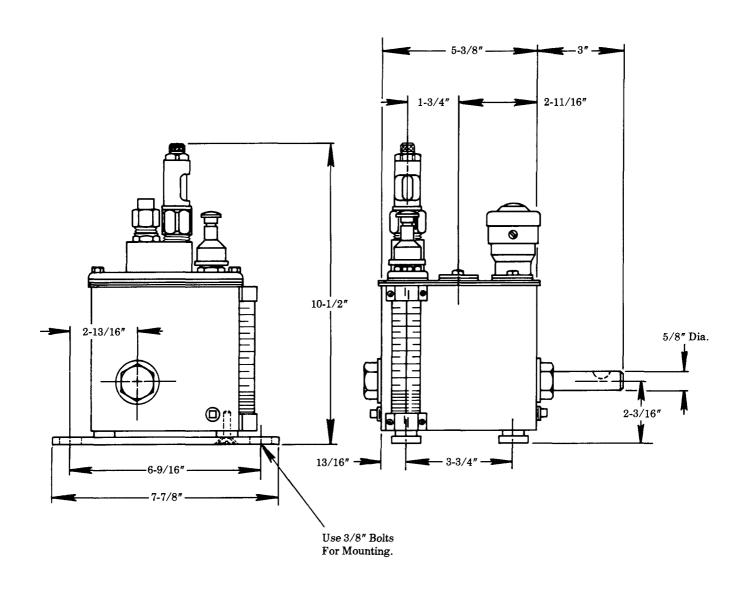

## LUBRICATOR

R.H. END ROTARY DRIVE 1 QUART RESERVOIR

## - RETAIN THIS INFORMATION FOR FUTURE REFERENCE -

When ordering replacement parts, list: Part Number, Description, Model Number, and Series Letter. LINCOLN ST. LOUIS provides a Distributor Network that stocks equipment and replacement parts.