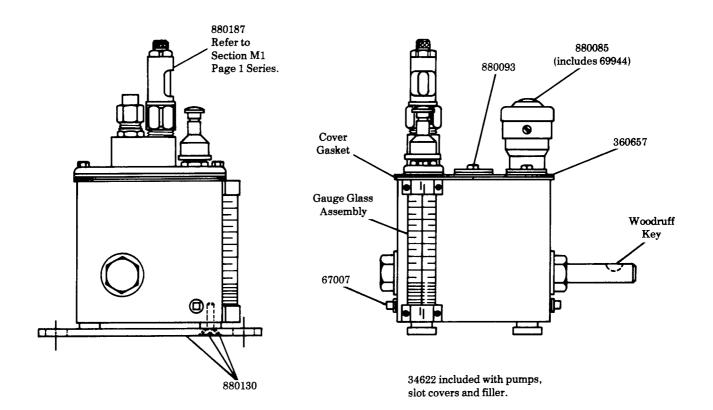

## LUBRICATOR

R.H. END ROTARY DRIVE 1 QUART RESERVOIR

## 

| MODEL  | RATIO  | COVER<br>GASKET | WOODRUFF<br>KEY | GAUGE GLASS<br>ASSEMBLY | DRIVE PAGE<br>REFERENCE |
|--------|--------|-----------------|-----------------|-------------------------|-------------------------|
| 800290 | 37.5:1 | 32079           | 68220 (#3 Key)  | 880019                  | M3-7 Series             |
| 800711 | 75:1   | 32090 (2 req'd) | 68220 (#3 Key)  | 880019                  | M3-20 Series            |
| 800734 | 1:1    | 32090 (2 req'd) | 69973 (#5 Key)  | 880150                  | M3-39 Series            |

880019 includes Buna-N oil seals. 880150 includes Viton oil seals.

## **SERVICE PARTS**

| PART   | QUAN.    | DESCRIPTION               |
|--------|----------|---------------------------|
| 34622  | As req'd | Gasket                    |
| 67007  | 2        | Drain plug                |
| 69944  | 1        | Strainer                  |
| 360657 | 1        | Cover plate               |
| 880085 | 1        | Filler assembly           |
| 880093 | As req'd | Slot cover assembly       |
| 880130 | 2        | Bracket assembly          |
| 880187 | As req'd | Model ''55'' pump assembl |