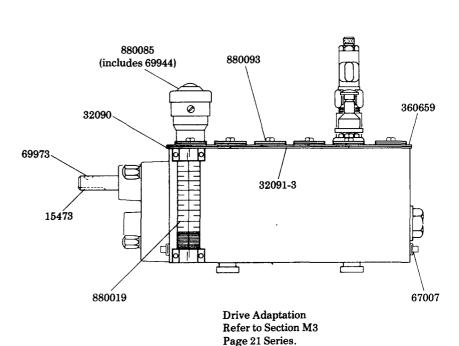

## **SERVICE PARTS**

| PART    | QUAN.     | DESCRIPTION              |
|---------|-----------|--------------------------|
| 15473   | 1         | Square key               |
| 32090   | 2         | Cover gasket end         |
| 32091-3 | 2         | Cover gasket strip       |
| 34622   | As req'd. | Gasket                   |
| 67007   | 2         | Drain plug               |
| 69944   | 1         | Strainer                 |
| 69973   | 1         | #5 Woodruff key          |
| 360659  | 1         | Cover plate              |
| 880019  | 1         | Gauge glass assembly     |
| 880085  | 1         | Filler assembly          |
| 880093  | As req'd. | Slot cover assembly      |
| 880130  | 2         | Bracket assembly         |
| 880187  | As req'd. | Model "55" pump assembly |