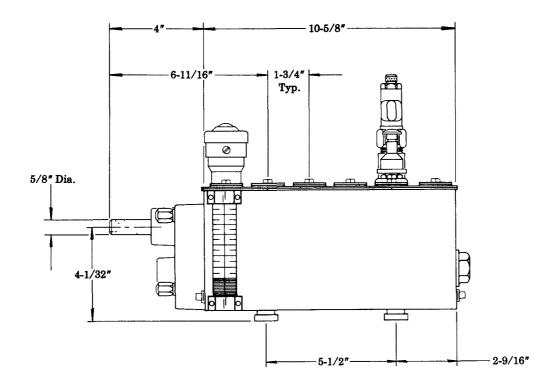

## **SERVICE PARTS**

| PART    | QUAN.     | DESCRIPTION              |
|---------|-----------|--------------------------|
| 15473   | 1         | Square key               |
| 32090   | 2         | Cover gasket end         |
| 32091-3 | 2         | Cover gasket strip       |
| 34622   | As req'd. | Gasket                   |
| 67007   | 2         | Drain plug               |
| 69944   | 1         | Strainer                 |
| 69973   | 1         | #5 Woodruff key          |
| 360659  | 1         | Cover plate              |
| 880019  | 1         | Gauge glass assembly     |
| 880085  | 1         | Filler assembly          |
| 880093  | As req'd. | Slot cover assembly      |
| 880130  | 2         | Bracket assembly         |
| 880187  | As req'd. | Model "55" pump assembly |