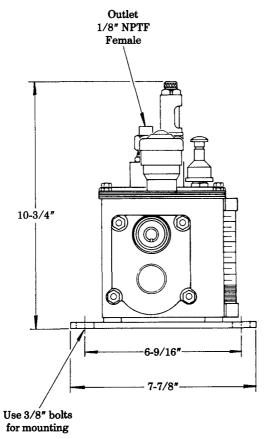

## **SERVICE PARTS**

| PART    | QUAN.     | DESCRIPTION              |
|---------|-----------|--------------------------|
| 15473   | 1         | Square key               |
| 32090   | 2         | Cover gasket end         |
| 32091-3 | 2         | Cover gasket strip       |
| 34622   | As req'd. | Gasket                   |
| 67007   | 2         | Drain plug               |
| 69944   | 1         | Strainer                 |
| 69973   | 1         | #5 Woodruff key          |
| 360659  | 1         | Cover plate              |
| 880019  | 1         | Gauge glass assembly     |
| 880085  | 1         | Filler assembly          |
| 880093  | As req'd. | Slot cover assembly      |
| 880130  | 2         | Bracket assembly         |
| 880187  | As req'd. | Model "55" pump assembly |