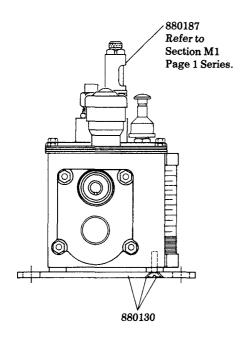

## **SERVICE PARTS**

| PART    | QUAN.     | DESCRIPTION              |
|---------|-----------|--------------------------|
| 15473   | 1         | Square key               |
| 32090   | 2         | Cover gasket end         |
| 32091-3 | 2         | Cover gasket strip       |
| 34622   | As req'd. | Gasket                   |
| 67007   | 2         | Drain plug               |
| 69944   | 1         | Strainer                 |
| 69973   | 1         | #5 Woodruff key          |
| 360659  | 1         | Cover plate              |
| 880019  | 1         | Gauge glass assembly     |
| 880085  | 1         | Filler assembly          |
| 880093  | As req'd. | Slot cover assembly      |
| 880130  | 2         | Bracket assembly         |
| 880187  | As req'd. | Model "55" pump assembly |