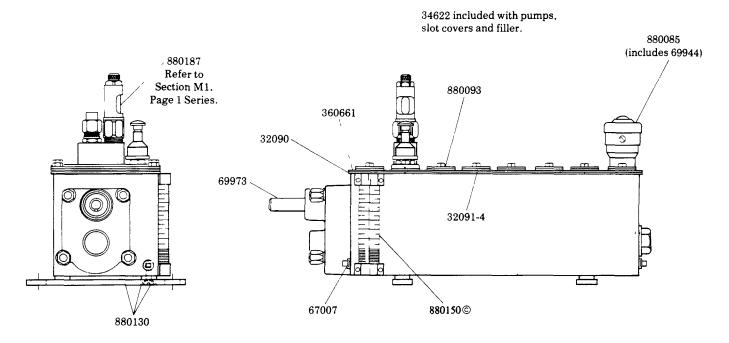

## **SERVICE PARTS**

| PART    | QUAN.     | DESCRIPTION              |
|---------|-----------|--------------------------|
| 32090   | 2         | Cover gasket ends        |
| 32091-4 | 2         | Cover gasket strips      |
| 34622   | As req'd. | Gasket                   |
| 67007   | 2         | Drain plug               |
| 69944   | 1         | Strainer                 |
| 69973   | 1         | #5 Woodruff key          |
| 360661  | 1         | Cover plate              |
| 880085  | 1         | Filler assembly          |
| 880093  | As req'd. | Slot cover assembly      |
| 880130  | 2         | Bracket assembly         |
| 880150  | 1         | Gauge glass assembly     |
| 880187  | As req'd. | Model "55" pump assembly |