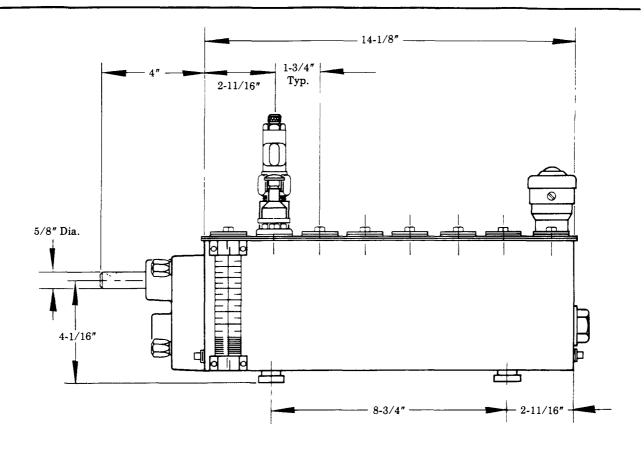

N**

Refer to Section M3, Page 21 Series.

© Indicates Change

## **SERVICE PARTS**

| PART    | QUAN.     | DESCRIPTION              |
|---------|-----------|--------------------------|
| 32090   | 2         | Cover gasket ends        |
| 32091-4 | 2         | Cover gasket strips      |
| 34622   | As req'd. | Gasket                   |
| 67007   | 2         | Drain plug               |
| 69944   | 1         | Strainer                 |
| 69973   | 1         | #5 Woodruff key          |
| 360661  | 1         | Cover plate              |
| 880085  | 1         | Filler assembly          |
| 880093  | As req'd. | Slot cover assembly      |
| 880130  | 2         | Bracket assembly         |
| 880150  | 1         | Gauge glass assembly     |
| 880187  | As req'd. | Model "55" pump assembly |





## - RETAIN THIS INFORMATION FOR FUTURE REFERENCE -

When ordering replacement parts, list: Part Number, Description, Model Number, and Series Letter.

LINCOLN provides a Distributor Network that stocks equipment and replacement parts.