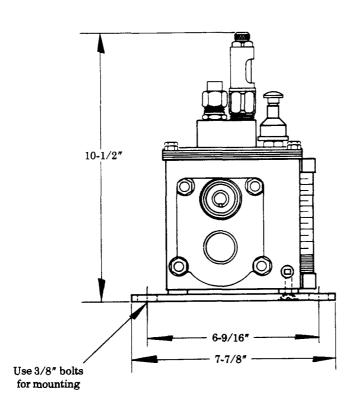

*

Refer to Section M3, Page 21 Series.

© Indicates Change

## **SERVICE PARTS**

| PART    | QUAN.     | DESCRIPTION              |
|---------|-----------|--------------------------|
| 32090   | 2         | Cover gasket ends        |
| 32091-4 | 2         | Cover gasket strips      |
| 34622   | As req'd. | Gasket                   |
| 67007   | 2         | Drain plug               |
| 69944   | 1         | Strainer                 |
| 69973   | 1         | #5 Woodruff key          |
| 360661  | 1         | Cover plate              |
| 880085  | 1         | Filler assembly          |
| 880093  | As req'd. | Slot cover assembly      |
| 880130  | 2         | Bracket assembly         |
| 880150  | 1         | Gauge glass assembly     |
| 880187  | As req'd. | Model "55" pump assembly |





## - RETAIN THIS INFORMATION FOR FUTURE REFERENCE -

When ordering replacement parts, list: Part Number, Description, Model Number, and Series Letter.

LINCOLN provides a Distributor Network that stocks equipment and replacement parts.