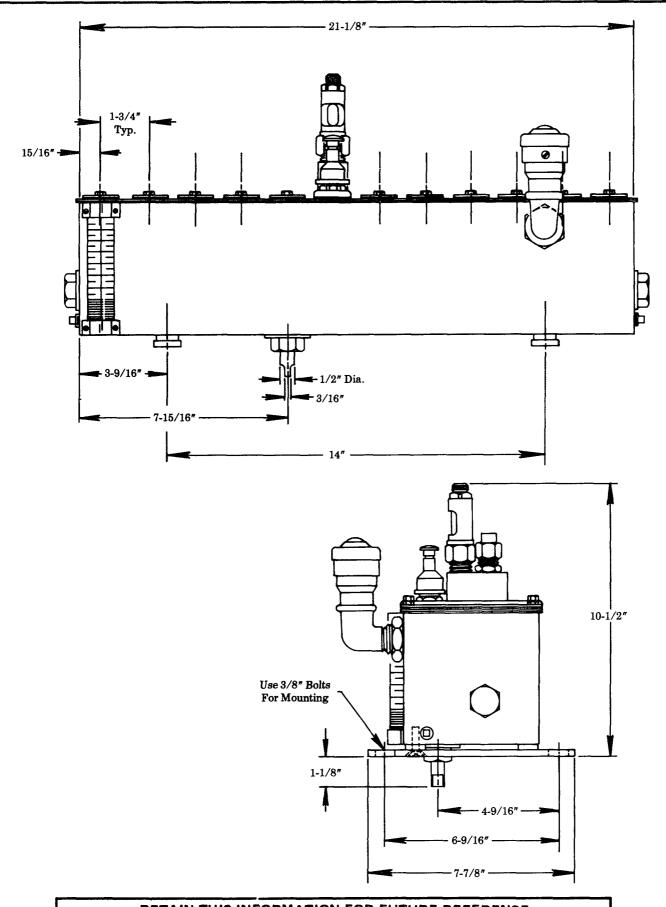

## - RETAIN THIS INFORMATION FOR FUTURE REFERENCE -

When ordering replacement parts, list: Part Number, Description, Model Number, and Series Letter. LINCOLN ST. LOUIS provides a Distributor Network that stocks equipment and replacement parts.