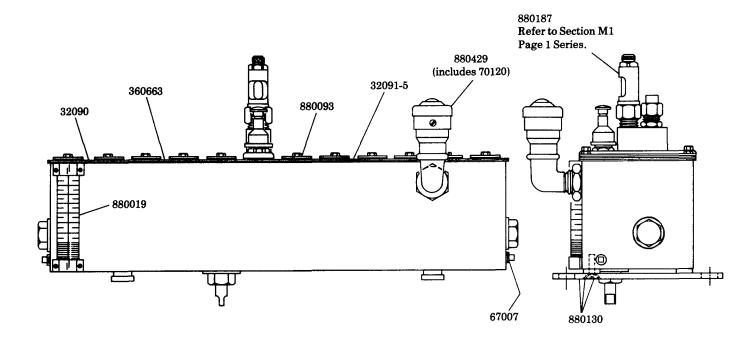

## **SERVICE PARTS**

| PART    | QUAN.    | DESCRIPTION              |
|---------|----------|--------------------------|
| 32090   | 2        | Cover gasket end         |
| 32091-5 | 2        | Cover gasket strip       |
| 34622   | As req'd | Gasket                   |
| 67007   | 2        | Drain plug               |
| 70120   | 1        | Strainer                 |
| 360663  | 1        | Cover plate              |
| 880019  | 1        | Gauge glass assembly     |
| 880093  | As req'd | Slot cover assembly      |
| 880130  | 2        | Bracket assembly         |
| 880187  | As req'd | Model "55" pump assembly |
| 880429  | 1        | Elbow filler assembly    |