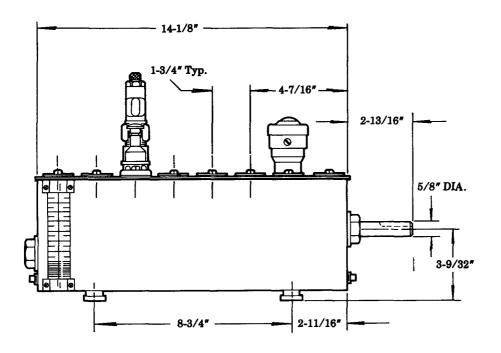

## **SERVICE PARTS**

| PART    | QUAN.     | DESCRIPTION                |
|---------|-----------|----------------------------|
| 15291   | 1         | Square key                 |
| 32090   | 2         | Cover gasket end           |
| 32091-4 | 2         | Cover gasket strip         |
| 34622   | As req'd. | Gasket                     |
| 67007   | 2         | Drain plug                 |
| 69944   | 1         | Strainer                   |
| 360661  | 1         | Cover plate                |
| 880019  | 1         | Gauge glass assembly       |
| 880085  | 1         | Filler assembly            |
| 880093  | As req'd. | Slot cover assembly        |
| 880130  | 2         | Bracket assembly           |
| 880187  | As req'd. | Model ''55'' pump assembly |