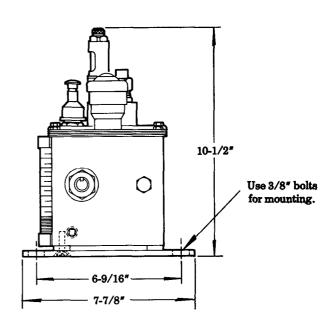

## **SERVICE PARTS**

| PART    | QUAN.     | DESCRIPTION                |
|---------|-----------|----------------------------|
| 15291   | 1         | Square key                 |
| 32090   | 2         | Cover gasket end           |
| 32091-4 | 2         | Cover gasket strip         |
| 34622   | As req'd. | Gasket                     |
| 67007   | 2         | Drain plug                 |
| 69944   | 1         | Strainer                   |
| 360661  | 1         | Cover plate                |
| 880019  | 1         | Gauge glass assembly       |
| 880085  | 1         | Filler assembly            |
| 880093  | As req'd. | Slot cover assembly        |
| 880130  | 2         | Bracket assembly           |
| 880187  | As req'd. | Model ''55'' pump assembly |