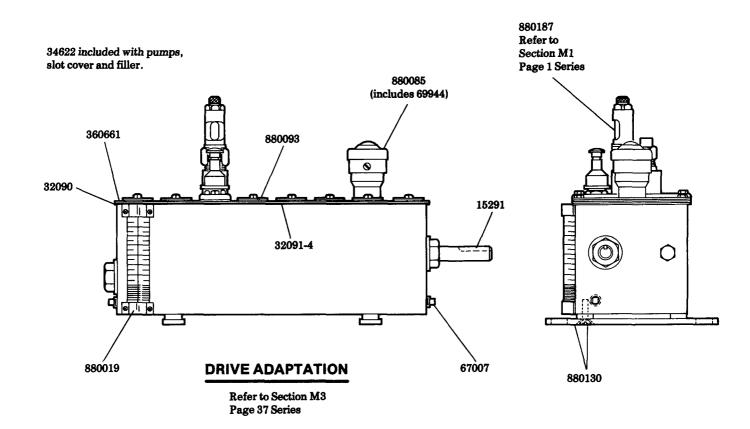

## **SERVICE PARTS**

| PART    | QUAN.     | DESCRIPTION                |
|---------|-----------|----------------------------|
| 15291   | 1         | Square key                 |
| 32090   | 2         | Cover gasket end           |
| 32091-4 | 2         | Cover gasket strip         |
| 34622   | As req'd. | Gasket                     |
| 67007   | 2         | Drain plug                 |
| 69944   | 1         | Strainer                   |
| 360661  | 1         | Cover plate                |
| 880019  | 1         | Gauge glass assembly       |
| 880085  | 1         | Filler assembly            |
| 880093  | As req'd. | Slot cover assembly        |
| 880130  | 2         | Bracket assembly           |
| 880187  | As req'd. | Model ''55'' pump assembly |