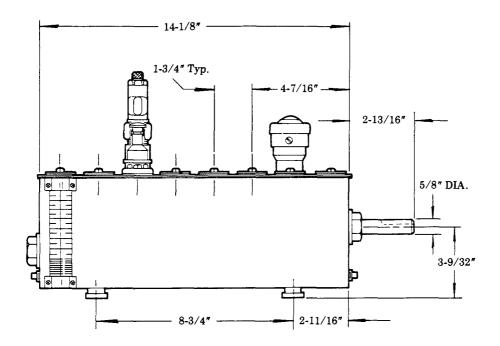

## Modular Lube

R.H. END DRIVE - C.C.W. ROTATION 117:1 RATIO - 1 GAL. RESERVOIR INCLUDES BUNA-N OIL SEALS

© Indicates Change

## **SERVICE PARTS**

| PART    | QUAN.     | DESCRIPTION                |
|---------|-----------|----------------------------|
| 15291   | 1         | Square key                 |
| 32090   | 2         | Cover gasket end           |
| 32091-4 | 2         | Cover gasket strip         |
| 34622   | As req'd. | Gasket                     |
| 67007   | 2         | Drain plug                 |
| 69944   | 1         | Strainer                   |
| 360661  | 1         | Cover plate                |
| 880085  | 1         | Filler assembly            |
| 880093  | As req'd. | Slot cover assembly        |
| 880130  | 2         | Bracket assembly           |
| 880150  | 1         | Gauge glass assembly       |
| 880187  | As req'd. | Model ''55'' pump assembly |