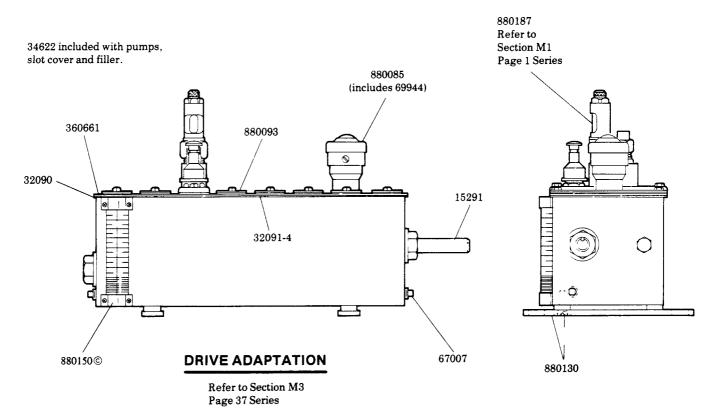

## Modular Lube

R.H. END DRIVE - C.C.W. ROTATION 117:1 RATIO - 1 GAL. RESERVOIR INCLUDES BUNA-N OIL SEALS

© Indicates Change

## **SERVICE PARTS**

| PART    | QUAN.     | DESCRIPTION                |
|---------|-----------|----------------------------|
| 15291   | 1         | Square key                 |
| 32090   | 2         | Cover gasket end           |
| 32091-4 | 2         | Cover gasket strip         |
| 34622   | As req'd. | Gasket                     |
| 67007   | 2         | Drain plug                 |
| 69944   | 1         | Strainer                   |
| 360661  | 1         | Cover plate                |
| 880085  | 1         | Filler assembly            |
| 880093  | As req'd. | Slot cover assembly        |
| 880130  | 2         | Bracket assembly           |
| 880150  | 1         | Gauge glass assembly       |
| 880187  | As req'd. | Model ''55'' pump assembly |