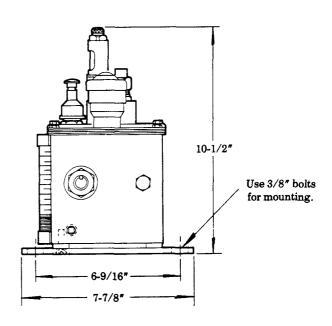

## Modular Lube

R.H. END DRIVE - C.C.W. ROTATION 117:1 RATIO - 1 GAL. RESERVOIR INCLUDES BUNA-N OIL SEALS

© Indicates Change

## **SERVICE PARTS**

| PART    | QUAN.     | DESCRIPTION                |
|---------|-----------|----------------------------|
| 15291   | 1         | Square key                 |
| 32090   | 2         | Cover gasket end           |
| 32091-4 | 2         | Cover gasket strip         |
| 34622   | As req'd. | Gasket                     |
| 67007   | 2         | Drain plug                 |
| 69944   | 1         | Strainer                   |
| 360661  | 1         | Cover plate                |
| 880085  | 1         | Filler assembly            |
| 880093  | As req'd. | Slot cover assembly        |
| 880130  | 2         | Bracket assembly           |
| 880150  | 1         | Gauge glass assembly       |
| 880187  | As req'd. | Model ''55'' pump assembly |