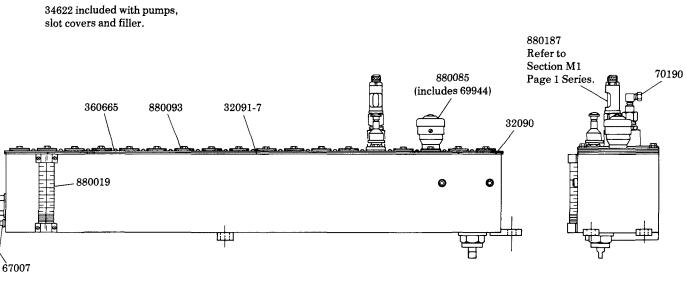

**LUBRICATOR** R.H. BOTTOM VERTICAL DRIVE 350:1 RATIO - 2.5 GALLON RESERVOIR CONTAINS BUNA-N OIL SEALS

## Model 800614 series

DRIVE ADAPTATION: Refer to Section M3 Page 5 Series.

| PART    | QUAN.    | DESCRIPTION                |
|---------|----------|----------------------------|
| 32090   | 2        | Cover gasket end           |
| 32091-7 | 2        | Cover gasket strip         |
| 34622   | As req'd | Gasket                     |
| 67007   | 1        | Drain plug                 |
| 69944   | 1        | Strainer                   |
| 70190   | As req'd | 90° Tube connector         |
| 360665  | 1        | Cover plate                |
| 880019  | 1        | Gauge glass assembly       |
| 880085  | 1        | Filler assembly            |
| 880093  | As req'd | Slot cover assembly        |
| 880187  | As req'd | Model ''55'' pump assembly |