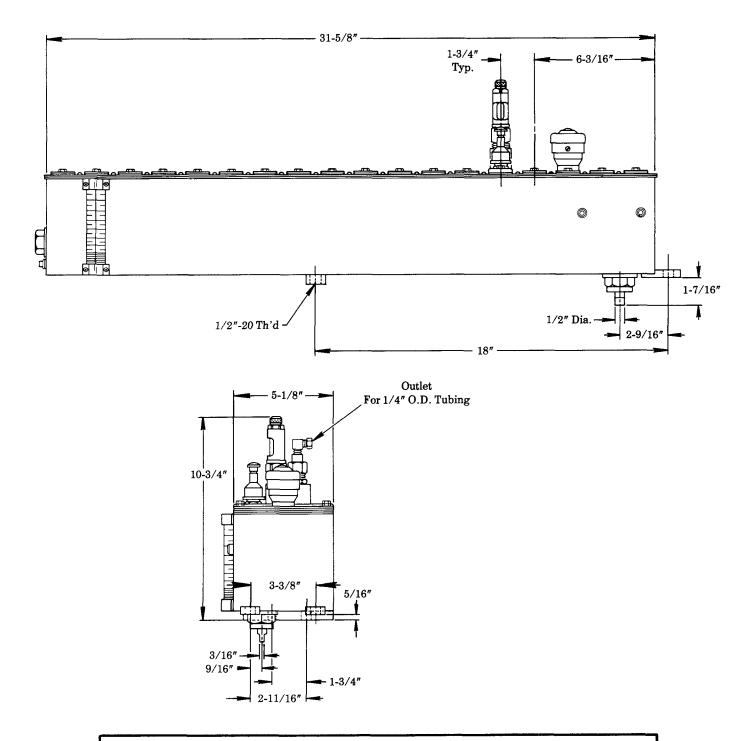

**LUBRICATOR** R.H. BOTTOM VERTICAL DRIVE 350:1 RATIO - 2.5 GALLON RESERVOIR CONTAINS BUNA-N OIL SEALS

## Model 800614 series

DRIVE ADAPTATION: Refer to Section M3 Page 5 Series.

| PART    | QUAN.    | DESCRIPTION                |
|---------|----------|----------------------------|
| 32090   | 2        | Cover gasket end           |
| 32091-7 | 2        | Cover gasket strip         |
| 34622   | As req'd | Gasket                     |
| 67007   | 1        | Drain plug                 |
| 69944   | 1        | Strainer                   |
| 70190   | As req'd | 90° Tube connector         |
| 360665  | 1        | Cover plate                |
| 880019  | 1        | Gauge glass assembly       |
| 880085  | 1        | Filler assembly            |
| 880093  | As req'd | Slot cover assembly        |
| 880187  | As req'd | Model ''55'' pump assembly |