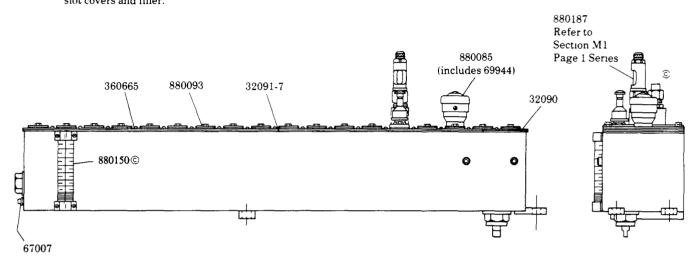

## Modular Lube.

R.H. BOTTOM VERTICAL DRIVE 350:1 RATIO - 2.5 GALLON RESERVOIR CONTAINS BUNA-N OIL SEALS

34622 included with pumps, slot covers and filler.

© Indicates Change

DRIVE ADAPTATION: Refer to Section M3 Page 5 Series.

## **SERVICE PARTS**

| PART    | QUAN.    | DESCRIPTION                |
|---------|----------|----------------------------|
| 32090   | 2        | Cover gasket end           |
| 32091-7 | 2        | Cover gasket strip         |
| 34622   | As req'd | Gasket                     |
| 67007   | 1        | Drain plug                 |
| 69944   | 1        | Strainer                   |
| 360665  | 1        | Cover plate                |
| 880085  | 1        | Filler assembly            |
| 880093  | As req'd | Slot cover assembly        |
| 880150  | ı        | Gauge glass assembly       |
| 880187  | As req'd | Model ''55'' pump assembly |
|         |          |                            |