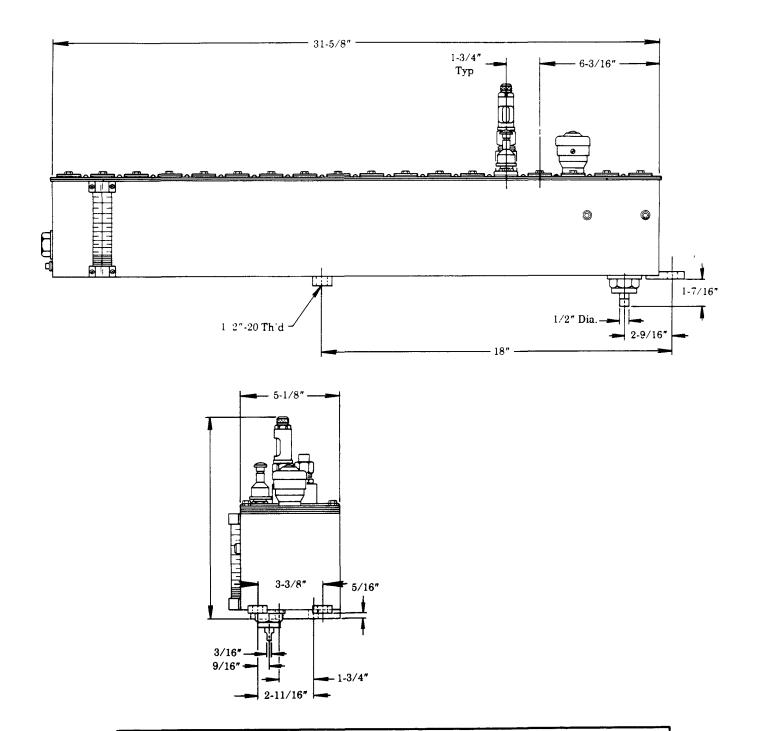

## Modular Lube.

R.H. BOTTOM VERTICAL DRIVE 350:1 RATIO - 2.5 GALLON RESERVOIR CONTAINS BUNA-N OIL SEALS

34622 included with pumps, slot covers and filler.

© Indicates Change

DRIVE ADAPTATION: Refer to Section M3 Page 5 Series.

## **SERVICE PARTS**

| PART    | QUAN.    | DESCRIPTION                |
|---------|----------|----------------------------|
| 32090   | 2        | Cover gasket end           |
| 32091-7 | 2        | Cover gasket strip         |
| 34622   | As req'd | Gasket                     |
| 67007   | 1        | Drain plug                 |
| 69944   | 1        | Strainer                   |
| 360665  | 1        | Cover plate                |
| 880085  | 1        | Filler assembly            |
| 880093  | As req'd | Slot cover assembly        |
| 880150  | ı        | Gauge glass assembly       |
| 880187  | As req'd | Model ''55'' pump assembly |
|         |          |                            |