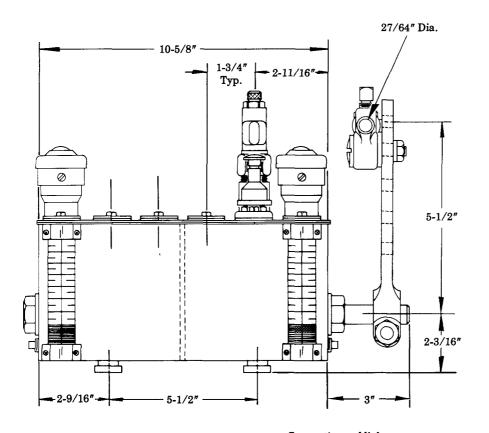

## **SERVICE PARTS**

| PART    | QUAN.     | DESCRIPTION              |
|---------|-----------|--------------------------|
| 32090   | 2         | Cover gasket end         |
| 32091-3 | 2         | Cover gasket strip       |
| 34622   | As req'd. | Gasket                   |
| 67007   | 2         | Drain plug               |
| 69944   | 1         | Strainer                 |
| 360659  | 1         | Cover plate              |
| 880019  | 1         | Gauge glass assembly     |
| 880072  | 1         | Lever & clamp assembly   |
| 880085  | 1         | Filler assembly          |
| 880093  | As rea'd. | Slot cover assembly      |
| 880130  | 2         | Bracket assembly         |
| 880187  | As req'd. | Model "55" pump assembly |