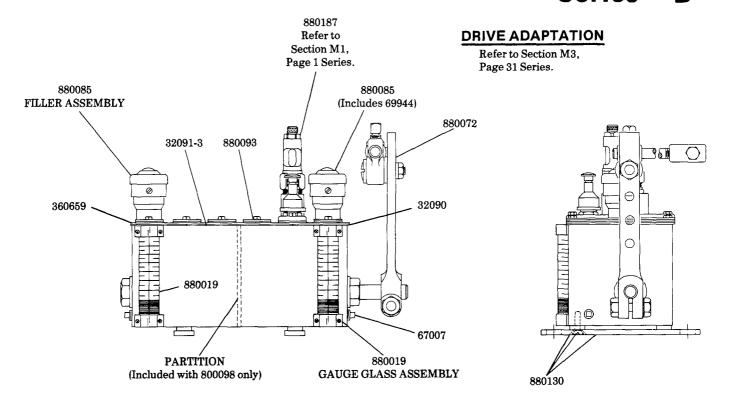

## **LUBRICATOR**

R.H.INTERNAL RATCHET DRIVE 2 QT. RESERVOIR - CLOCKWISE ROTATION INCLUDES BUNA-N OIL SEALS

\*Models 800098 800118 SERIES

Series "B"

34622 included with pumps, slot covers and filler.

## **SERVICE PARTS**

| PART    | QUAN.     | DESCRIPTION              |
|---------|-----------|--------------------------|
| 32090   | 2         | Cover gasket end         |
| 32091-3 | 2         | Cover gasket strip       |
| 34622   | As req'd. | Gasket                   |
| 67007   | 2         | Drain plug               |
| 69944   | 1         | Strainer                 |
| 360659  | 1         | Cover plate              |
| 880019  | 1         | Gauge glass assembly     |
| 880072  | 1         | Lever & clamp assembly   |
| 880085  | 1         | Filler assembly          |
| 880093  | As rea'd. | Slot cover assembly      |
| 880130  | 2         | Bracket assembly         |
| 880187  | As req'd. | Model "55" pump assembly |

| MODEL            | 880019<br>GAUGE GLASS ASSEMBLY | 880085<br>FILLER ASSEMBLY |
|------------------|--------------------------------|---------------------------|
| 800098<br>800118 | 1 Required                     | 1 Required                |