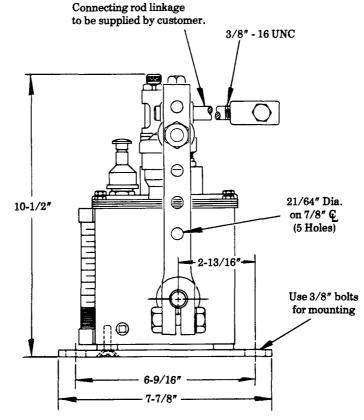

## **SERVICE PARTS**

| PART    | QUAN.     | DESCRIPTION              |
|---------|-----------|--------------------------|
| 32090   | 2         | Cover gasket end         |
| 32091-3 | 2         | Cover gasket strip       |
| 34622   | As req'd. | Gasket                   |
| 67007   | 2         | Drain plug               |
| 69944   | 1         | Strainer                 |
| 360659  | 1         | Cover plate              |
| 880019  | 1         | Gauge glass assembly     |
| 880072  | 1         | Lever & clamp assembly   |
| 880085  | 1         | Filler assembly          |
| 880093  | As rea'd. | Slot cover assembly      |
| 880130  | 2         | Bracket assembly         |
| 880187  | As req'd. | Model "55" pump assembly |