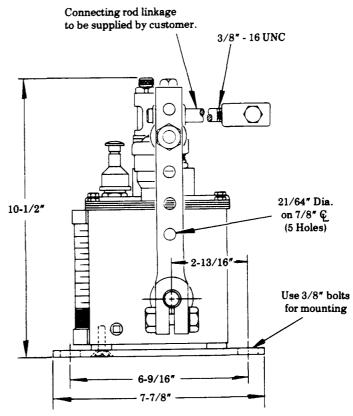

## Model Nos. 800098, 800118 Series LUBRICATOR

Series "C"

R.H. INTERNAL RATCHET DRIVE 2 QT. RESERVOIR - CLOCKWISE ROTATION INCLUDES BUNA-N OIL SEALS

34622 included with pumps, slot covers and filler.

© Indicates Change

## **SERVICE PARTS**

| Part    | Qty.      | Description                |
|---------|-----------|----------------------------|
| 32090   | 2         | Cover gasket end           |
| 32091-3 | 2         | Cover gasket strip         |
| 34622   | As req'd. | Gasket                     |
| 67007   | 2         | Drain plug                 |
| 69944   | 1         | Strainer                   |
| 360659  | 1         | Cover plate                |
| 880072  | 1         | Lever & clamp assembly     |
| 880085  | As req'd. | Filler assembly            |
| 880093  | As reg'd. | Slot cover assembly        |
| 880130  | 2         | Bracket assembly           |
| 880150  | As req'd. | Gauge glass assembly       |
| 880187  | As req'd. | Model ''55'' pump assembly |