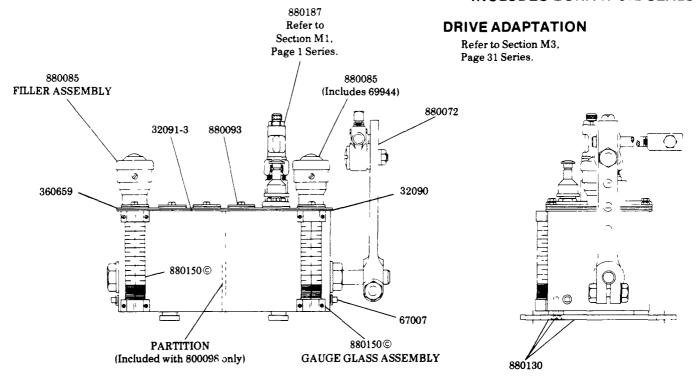

## Model Nos. 800098, 800118 Series LUBRICATOR

Series "C"

R.H. INTERNAL RATCHET DRIVE 2 QT. RESERVOIR - CLOCKWISE ROTATION INCLUDES BUNA-N OIL SEALS

34622 included with pumps, slot covers and filler.

© Indicates Change

## **SERVICE PARTS**

| Part    | Qty.      | Description                |
|---------|-----------|----------------------------|
| 32090   | 2         | Cover gasket end           |
| 32091-3 | 2         | Cover gasket strip         |
| 34622   | As req'd. | Gasket                     |
| 67007   | 2         | Drain plug                 |
| 69944   | 1         | Strainer                   |
| 360659  | 1         | Cover plate                |
| 880072  | 1         | Lever & clamp assembly     |
| 880085  | As req'd. | Filler assembly            |
| 880093  | As reg'd. | Slot cover assembly        |
| 880130  | 2         | Bracket assembly           |
| 880150  | As req'd. | Gauge glass assembly       |
| 880187  | As req'd. | Model ''55'' pump assembly |