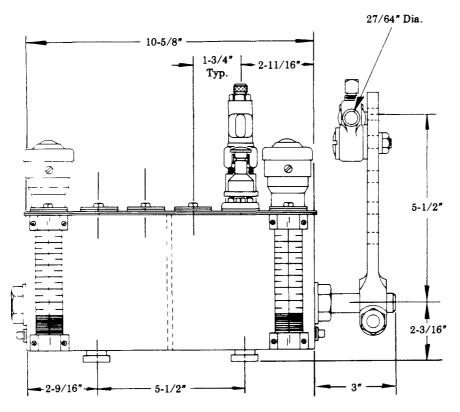

## Model Nos. 800098, 800118 Series LUBRICATOR

Series "C"

R.H. INTERNAL RATCHET DRIVE 2 QT. RESERVOIR - CLOCKWISE ROTATION INCLUDES BUNA-N OIL SEALS

34622 included with pumps, slot covers and filler.

© Indicates Change

## **SERVICE PARTS**

| Part    | Qty.      | Description                |
|---------|-----------|----------------------------|
| 32090   | 2         | Cover gasket end           |
| 32091-3 | 2         | Cover gasket strip         |
| 34622   | As req'd. | Gasket                     |
| 67007   | 2         | Drain plug                 |
| 69944   | 1         | Strainer                   |
| 360659  | 1         | Cover plate                |
| 880072  | 1         | Lever & clamp assembly     |
| 880085  | As req'd. | Filler assembly            |
| 880093  | As reg'd. | Slot cover assembly        |
| 880130  | 2         | Bracket assembly           |
| 880150  | As req'd. | Gauge glass assembly       |
| 880187  | As req'd. | Model ''55'' pump assembly |