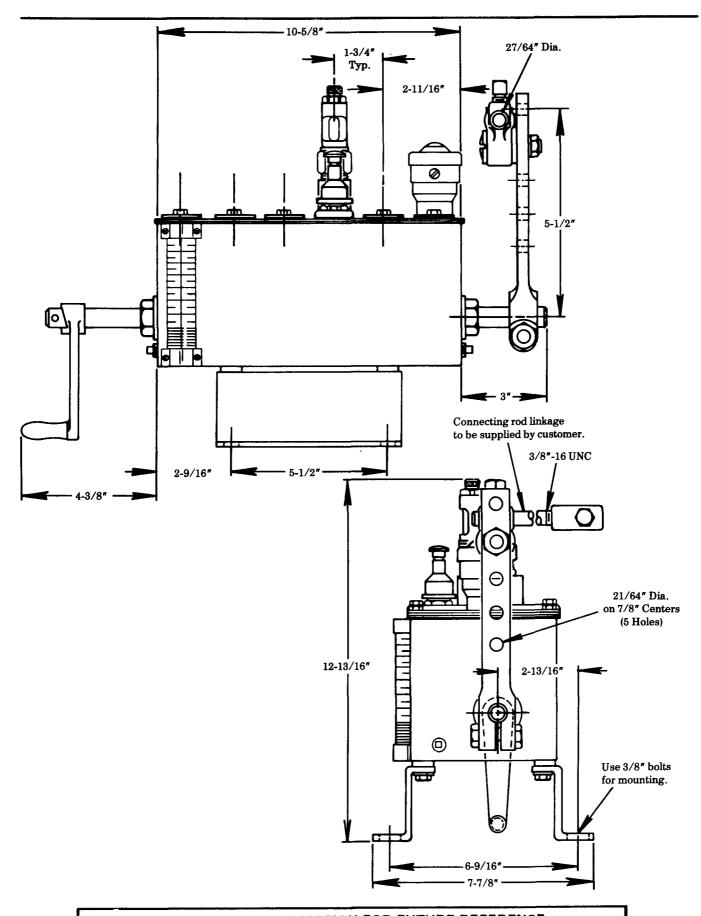

## - RETAIN THIS INFORMATION FOR FUTURE REFERENCE

When ordering replacement parts, list: Part Number, Description, Model Number, and Series Letter.

LINCOLN ST. LOUIS provides a Distributor Network that stocks equipment and replacement parts.