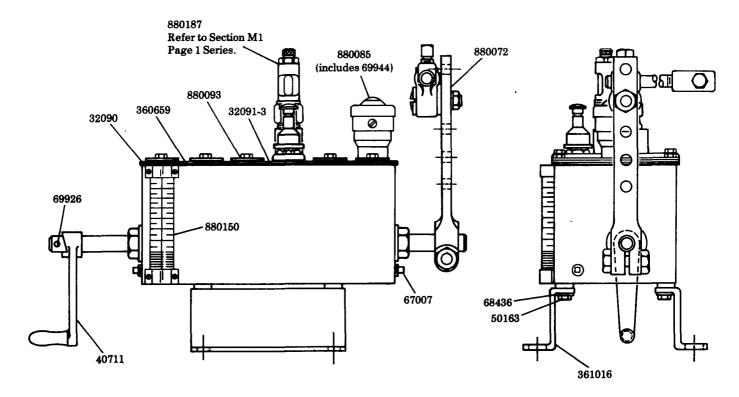

## LUBRICATOR R.H. INTERNAL RATCHET DRIVE

R.H. INTERNAL RATCHET DRIVE W/HAND CRANK 2 QT. RESERVOIR - CLOCKWISE ROTATION INCLUDES VITON OIL SEALS

## Model 800689 SERIES

Series "B"

34622 included with pumps, slot covers and filler.

DRIVE ADAPTATION: Refer to Section M3 Page 31 Series.

## **SERVICE PARTS**

| PART    | QUAN.    | DESCRIPTION              |
|---------|----------|--------------------------|
| 32090   | 2        | Cover gasket end         |
| 32091-3 | 2        | Cover gasket strip       |
| 34622   | As req'd | Gasket                   |
| 40711   | 1        | Hand crank               |
| 50163   | 4        | Screw                    |
| 67007   | 2        | Drain plug               |
| 68436   | 4        | Lockwasher               |
| 69926   | 1        | Groove pin               |
| 69944   | 1        | Strainer                 |
| 361016  | 2        | Mounting bracket         |
| 360659  | 1        | Cover plate              |
| 880072  | 1        | Lever & clamp assembly   |
| 880085  | 1        | Filler assembly          |
| 880093  | As req'd | Slot cover assembly      |
| 880150  | 1        | Gauge glass assembly     |
| 880187  | As req'd | Model "55" pump assembly |