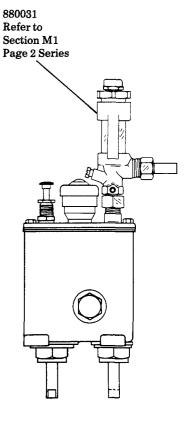

## **SERVICE PARTS**

| Part   | Qty.      | Description              |
|--------|-----------|--------------------------|
| 32081  | 1         | Cover gasket             |
| 34622  | As req'd. | Gasket                   |
| 67007  | 1         | Drain plug               |
| 69926  | 1         | Pin                      |
| 69944  | 1         | Strainer                 |
| 360864 | 1         | Cover plate              |
| 880031 | As req'd. | Model "SF" pump assembly |
| 880085 | 1         | Filler assembly          |
| 880093 | As req'd. | Slot cover assembly      |
| 880133 | 1         | Gauge glass assembly     |
| 880341 | 1         | Sleeve cover assembly    |