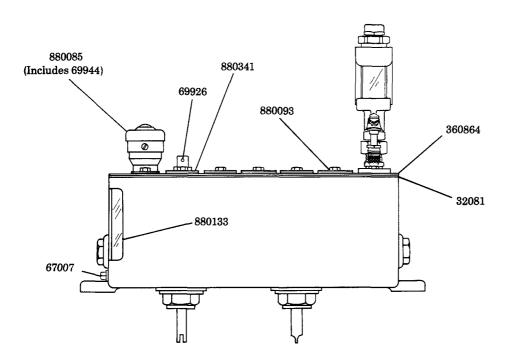

## **SERVICE PARTS**

| Part   | Qty.      | Description              |
|--------|-----------|--------------------------|
| 32081  | 1         | Cover gasket             |
| 34622  | As req'd. | Gasket                   |
| 67007  | 1         | Drain plug               |
| 69926  | 1         | Pin                      |
| 69944  | 1         | Strainer                 |
| 360864 | 1         | Cover plate              |
| 880031 | As req'd. | Model "SF" pump assembly |
| 880085 | 1         | Filler assembly          |
| 880093 | As req'd. | Slot cover assembly      |
| 880133 | 1         | Gauge glass assembly     |
| 880341 | 1         | Sleeve cover assembly    |