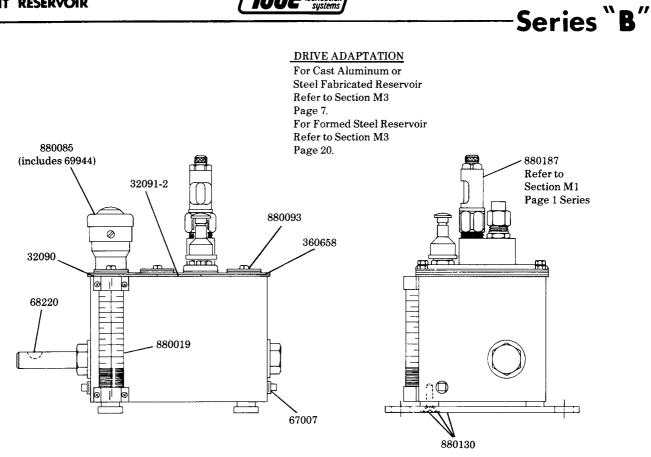

LUBRICATOR L.H. END DRIVE, 37.5:1 RATIO 3 PINT RESERVOIR

## Model 800139 SERIES

34622 included with pumps, slot covers, and filler.

LINCOLN ST. LOUIS 4010 GOODFELLOW BLVD · ST LOUIS MO 63120 · (314) 383 5900

| PART    | QUAN.    | DESCRIPTION                |
|---------|----------|----------------------------|
| 32090   | 2        | Cover gasket end           |
| 32091-2 | 2        | Cover gasket strip         |
| 34622   | As req'd | Gasket                     |
| 67007   | 2        | Drain plug                 |
| 68220   | 1        | #3 Woodruff key            |
| 69944   | 1        | Strainer                   |
| 360658  | 1        | Cover plate                |
| 880019  | 1        | Gauge glass assembly       |
| 880085  | 1        | Filler assembly            |
| 880093  | As req'd | Slot cover assembly        |
| 880130  | 2        | Bracket assembly           |
| 880187  | As req'd | Model ''55'' pump assembly |