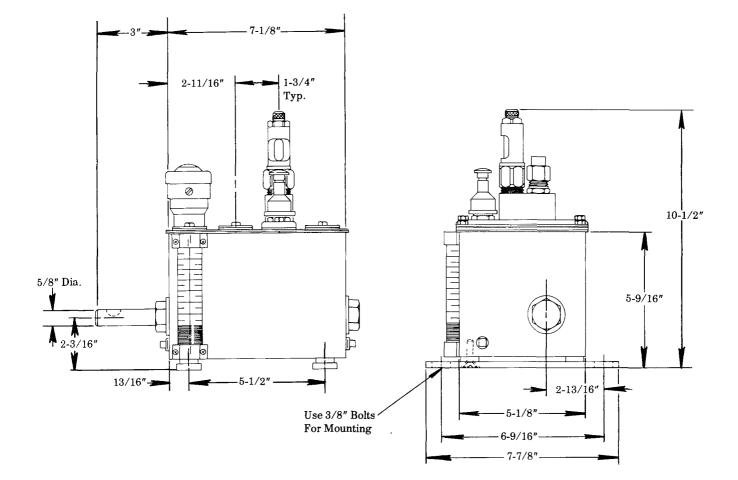

LUBRICATOR L.H. END DRIVE, 37.5:1 RATIO 3 PINT RESERVOIR

## Model 800139 SERIES

34622 included with pumps, slot covers, and filler.

LINCOLN ST. LOUIS 4010 GOODFELLOW BLVD · ST LOUIS MO 63120 · (314) 383 5900

| PART    | QUAN.    | DESCRIPTION                |
|---------|----------|----------------------------|
| 32090   | 2        | Cover gasket end           |
| 32091-2 | 2        | Cover gasket strip         |
| 34622   | As req'd | Gasket                     |
| 67007   | 2        | Drain plug                 |
| 68220   | 1        | #3 Woodruff key            |
| 69944   | 1        | Strainer                   |
| 360658  | 1        | Cover plate                |
| 880019  | 1        | Gauge glass assembly       |
| 880085  | 1        | Filler assembly            |
| 880093  | As req'd | Slot cover assembly        |
| 880130  | 2        | Bracket assembly           |
| 880187  | As req'd | Model ''55'' pump assembly |