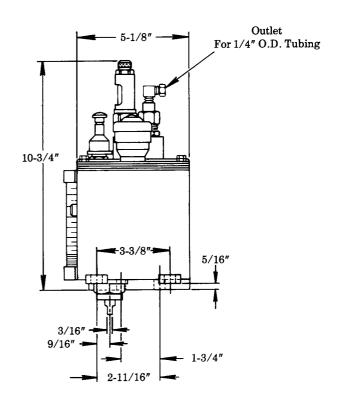

## **LUBRICATOR**

R.H. BOTTOM VERTICAL DRIVE 350:1 RATIO - 1.5 GALLON RESERVOIR INCLUDES BUNA-N OIL SEALS

## **SERVICE PARTS**

| PART                                                | QUAN.                               | DESCRIPTION                                                                         |
|-----------------------------------------------------|-------------------------------------|-------------------------------------------------------------------------------------|
| 32078<br>34622<br>66201<br>67007<br>69944<br>360663 | 1<br>As req'd<br>As req'd<br>2<br>1 | Cover gasket Gasket 90° Tube connector Drain plug Strainer Cover plate              |
| 880019<br>880085<br>880093<br>880187                | 1<br>1<br>As req'd<br>As req'd      | Gauge glass assembly Filler assembly Slot cover assembly Model ''55'' pump assembly |