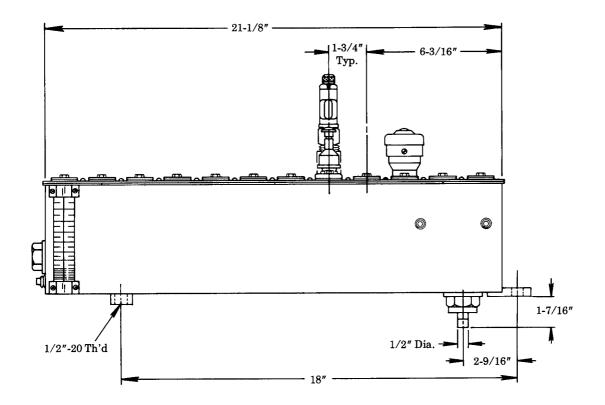

## **LUBRICATOR**

R.H. BOTTOM VERTICAL DRIVE 350:1 RATIO - 1.5 GALLON RESERVOIR INCLUDES BUNA-N OIL SEALS

## **SERVICE PARTS**

| PART                                                | QUAN.                               | DESCRIPTION                                                                         |
|-----------------------------------------------------|-------------------------------------|-------------------------------------------------------------------------------------|
| 32078<br>34622<br>66201<br>67007<br>69944<br>360663 | 1<br>As req'd<br>As req'd<br>2<br>1 | Cover gasket Gasket 90° Tube connector Drain plug Strainer Cover plate              |
| 880019<br>880085<br>880093<br>880187                | 1<br>1<br>As req'd<br>As req'd      | Gauge glass assembly Filler assembly Slot cover assembly Model ''55'' pump assembly |