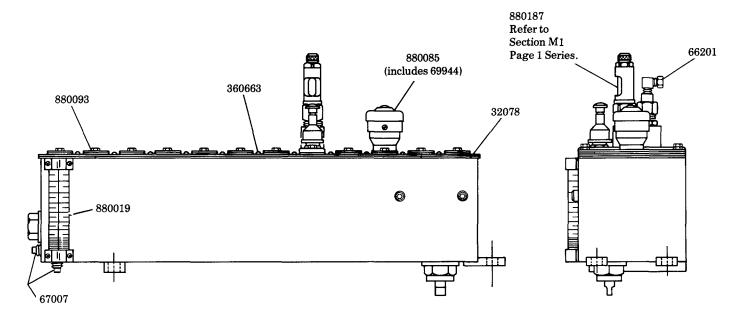

## **SERVICE PARTS**

| PART                                                | QUAN.                               | DESCRIPTION                                                                         |
|-----------------------------------------------------|-------------------------------------|-------------------------------------------------------------------------------------|
| 32078<br>34622<br>66201<br>67007<br>69944<br>360663 | 1<br>As req'd<br>As req'd<br>2<br>1 | Cover gasket Gasket 90° Tube connector Drain plug Strainer Cover plate              |
| 880019<br>880085<br>880093<br>880187                | 1<br>1<br>As req'd<br>As req'd      | Gauge glass assembly Filler assembly Slot cover assembly Model ''55'' pump assembly |