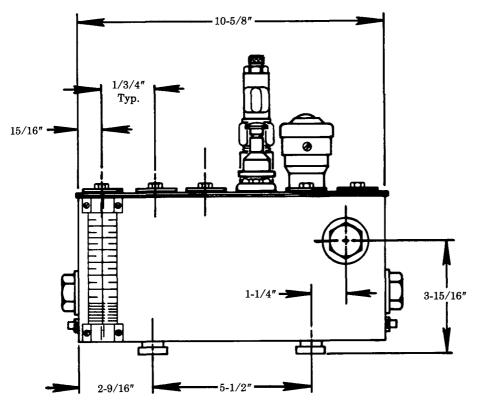

## **SERVICE PARTS**

| PART                                                                    | QUAN.                     | DESCRIPTION                                                                                  |
|-------------------------------------------------------------------------|---------------------------|----------------------------------------------------------------------------------------------|
| 32077<br>34622<br>66652<br>67007<br>69944<br>360659<br>880019<br>880085 | 1 As req'd 1 2 1 1 1 1    | Cover gasket Gasket Key Drain plug Strainer Cover plate Gauge glass assembly Filler assembly |
| 880093<br>880130<br>880187                                              | As req'd<br>2<br>As req'd | Slot cover assembly Bracket assembly Model "55" pump assembly                                |