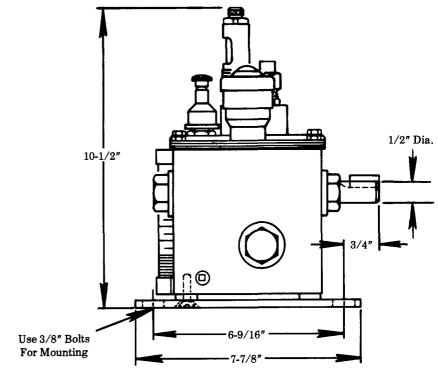

## **SERVICE PARTS**

| PART                                                                    | QUAN.                     | DESCRIPTION                                                                                  |
|-------------------------------------------------------------------------|---------------------------|----------------------------------------------------------------------------------------------|
| 32077<br>34622<br>66652<br>67007<br>69944<br>360659<br>880019<br>880085 | 1 As req'd 1 2 1 1 1 1    | Cover gasket Gasket Key Drain plug Strainer Cover plate Gauge glass assembly Filler assembly |
| 880093<br>880130<br>880187                                              | As req'd<br>2<br>As req'd | Slot cover assembly Bracket assembly Model "55" pump assembly                                |