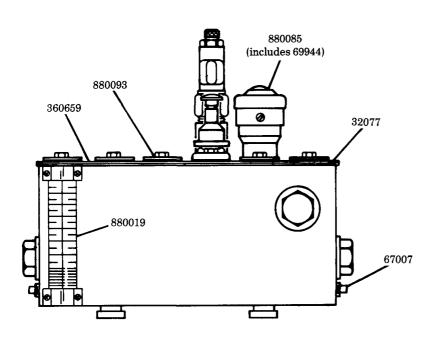

## **SERVICE PARTS**

| PART                                                                    | QUAN.                     | DESCRIPTION                                                                                  |
|-------------------------------------------------------------------------|---------------------------|----------------------------------------------------------------------------------------------|
| 32077<br>34622<br>66652<br>67007<br>69944<br>360659<br>880019<br>880085 | 1 As req'd 1 2 1 1 1 1    | Cover gasket Gasket Key Drain plug Strainer Cover plate Gauge glass assembly Filler assembly |
| 880093<br>880130<br>880187                                              | As req'd<br>2<br>As req'd | Slot cover assembly Bracket assembly Model "55" pump assembly                                |