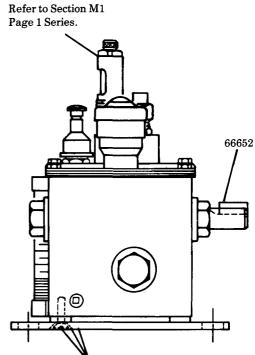

## **SERVICE PARTS**

| PART                                                                    | QUAN.                     | DESCRIPTION                                                                                  |
|-------------------------------------------------------------------------|---------------------------|----------------------------------------------------------------------------------------------|
| 32077<br>34622<br>66652<br>67007<br>69944<br>360659<br>880019<br>880085 | 1 As req'd 1 2 1 1 1 1    | Cover gasket Gasket Key Drain plug Strainer Cover plate Gauge glass assembly Filler assembly |
| 880093<br>880130<br>880187                                              | As req'd<br>2<br>As req'd | Slot cover assembly Bracket assembly Model "55" pump assembly                                |

DRIVE ADAPTATION: Refer to Section M3 Page 42 Series.

LINCOLN ST. LOUIS 4010 GOODFELLOW BLVD · ST LOUIS, MO. 63120 · (314) 383-5900

SECTION -M2

PAGE - 181A