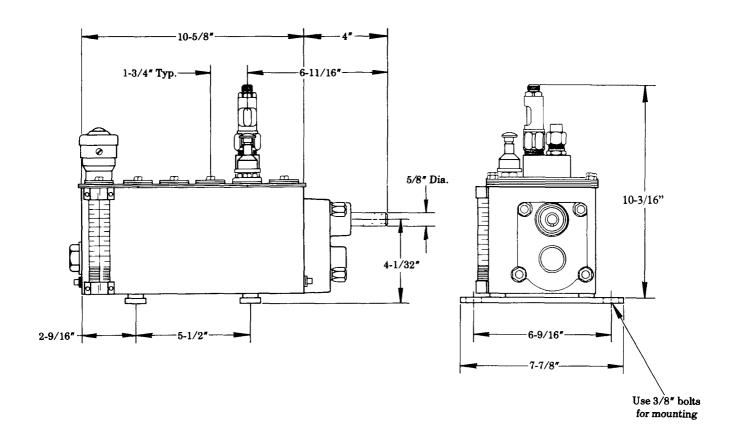

## Model No. 800066 Series LUBRICATOR Series "E"

R.H. SPUR GEAR DRIVE 112.5:1 RATIO 2 QT. RESERVOIR

NOTE: Part numbers on this page are correct, although drawing may not accurately illustrate current production components.

## **SERVICE PARTS**

| Part    | Qty.     | Description               |
|---------|----------|---------------------------|
| 15473   | 1        | Square key                |
| 32090   | 2        | Cover gasket end          |
| 32091-3 | 2        | Cover gasket strip        |
| 67007   | 2        | Drain plug                |
| 69944   | 1        | Strainer                  |
| 69973   | 1        | #5 Woodruff key           |
| 244429  | 1        | Fluid level gauge         |
| 360659  | 1        | Cover plate               |
| 880085  | 1        | Filler assembly           |
| 880093  | As req'd | Slot cover assembly       |
| 880130  | 2        | Bracket assembly          |
| 880550  | As req'd | Model "55i" pump assembly |