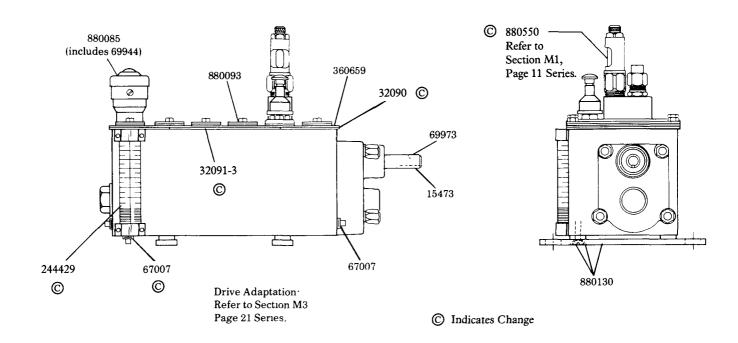

## Model No. 800066 Series LUBRICATOR Series "E"

R.H. SPUR GEAR DRIVE 112.5:1 RATIO 2 QT. RESERVOIR

NOTE: Part numbers on this page are correct, although drawing may not accurately illustrate current production components.

## **SERVICE PARTS**

| Part    | Qty.     | Description               |
|---------|----------|---------------------------|
| 15473   | 1        | Square key                |
| 32090   | 2        | Cover gasket end          |
| 32091-3 | 2        | Cover gasket strip        |
| 67007   | 2        | Drain plug                |
| 69944   | 1        | Strainer                  |
| 69973   | 1        | #5 Woodruff key           |
| 244429  | 1        | Fluid level gauge         |
| 360659  | 1        | Cover plate               |
| 880085  | 1        | Filler assembly           |
| 880093  | As req'd | Slot cover assembly       |
| 880130  | 2        | Bracket assembly          |
| 880550  | As req'd | Model "55i" pump assembly |