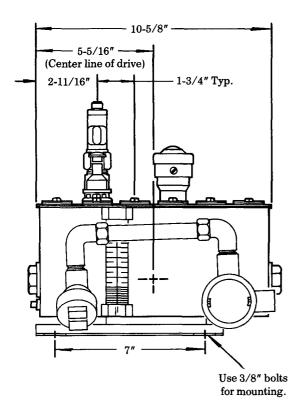

# Model 801033 SERIES Model 801033A SERIES

-Series "B"

\* Model 801033A only. Replaced by two 67117 Pipe Plugs. (Model 801033)

34622 included with pumps, slot covers and filler.

#### **SERVICE PARTS**

| PART                                                                                                                     | QUAN.                                                                                 | DESCRIPTION                                                                                                                                                                                   |
|--------------------------------------------------------------------------------------------------------------------------|---------------------------------------------------------------------------------------|-----------------------------------------------------------------------------------------------------------------------------------------------------------------------------------------------|
| 32090<br>32091-3<br>34622<br>50163<br>67007<br>67117<br>69973<br>70120<br>360659<br>360908<br>880093<br>880150<br>880187 | 2<br>2<br>As Req'd.<br>4<br>2<br>2<br>1<br>1<br>1<br>2<br>As Req'd.<br>1<br>As Req'd. | Cover gasket end Cover gasket strip Gasket Screw Drain plug Pipe plug #5 Woodruff key Strainer Cover plate Mounting bracket Slot cover assembly Gauge glass assembly Model "55" pump assembly |
| 880435<br>880521                                                                                                         | 1<br>1                                                                                | Filler assembly<br>Heater assembly                                                                                                                                                            |