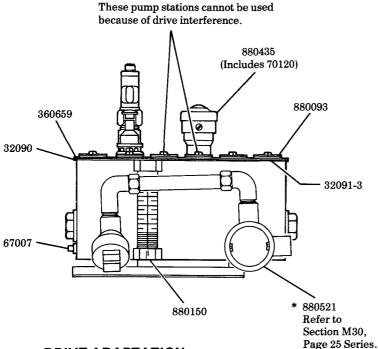

#### **DRIVE ADAPTATION**

Refer to Section M3, Page 4 Series.

#### **SERVICE PARTS**

| PART                                                                                                                     | QUAN.                                                                                 | DESCRIPTION                                                                                                                                                                                   |
|--------------------------------------------------------------------------------------------------------------------------|---------------------------------------------------------------------------------------|-----------------------------------------------------------------------------------------------------------------------------------------------------------------------------------------------|
| 32090<br>32091-3<br>34622<br>50163<br>67007<br>67117<br>69973<br>70120<br>360659<br>360908<br>880093<br>880150<br>880187 | 2<br>2<br>As Req'd.<br>4<br>2<br>2<br>1<br>1<br>1<br>2<br>As Req'd.<br>1<br>As Req'd. | Cover gasket end Cover gasket strip Gasket Screw Drain plug Pipe plug #5 Woodruff key Strainer Cover plate Mounting bracket Slot cover assembly Gauge glass assembly Model "55" pump assembly |
| 880435<br>880521                                                                                                         | 1<br>1                                                                                | Filler assembly<br>Heater assembly                                                                                                                                                            |