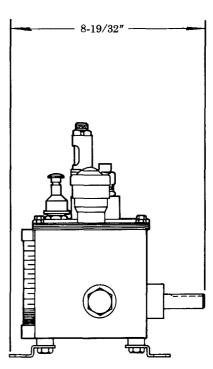

# Model 801033 SERIES Model 801033A SERIES

-Series "B"

\* Model 801033A only. Replaced by two 67117 Pipe Plugs. (Model 801033)

34622 included with pumps, slot covers and filler.

#### **SERVICE PARTS**

| PART                                                                                                                     | QUAN.                                                                                 | DESCRIPTION                                                                                                                                                                                   |
|--------------------------------------------------------------------------------------------------------------------------|---------------------------------------------------------------------------------------|-----------------------------------------------------------------------------------------------------------------------------------------------------------------------------------------------|
| 32090<br>32091-3<br>34622<br>50163<br>67007<br>67117<br>69973<br>70120<br>360659<br>360908<br>880093<br>880150<br>880187 | 2<br>2<br>As Req'd.<br>4<br>2<br>2<br>1<br>1<br>1<br>2<br>As Req'd.<br>1<br>As Req'd. | Cover gasket end Cover gasket strip Gasket Screw Drain plug Pipe plug #5 Woodruff key Strainer Cover plate Mounting bracket Slot cover assembly Gauge glass assembly Model "55" pump assembly |
| 880435<br>880521                                                                                                         | 1<br>1                                                                                | Filler assembly<br>Heater assembly                                                                                                                                                            |