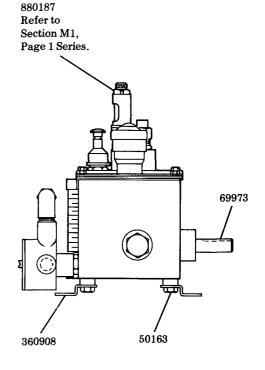

#### **SERVICE PARTS**

| PART                                                                                                                     | QUAN.                                                                                 | DESCRIPTION                                                                                                                                                                                   |
|--------------------------------------------------------------------------------------------------------------------------|---------------------------------------------------------------------------------------|-----------------------------------------------------------------------------------------------------------------------------------------------------------------------------------------------|
| 32090<br>32091-3<br>34622<br>50163<br>67007<br>67117<br>69973<br>70120<br>360659<br>360908<br>880093<br>880150<br>880187 | 2<br>2<br>As Req'd.<br>4<br>2<br>2<br>1<br>1<br>1<br>2<br>As Req'd.<br>1<br>As Req'd. | Cover gasket end Cover gasket strip Gasket Screw Drain plug Pipe plug #5 Woodruff key Strainer Cover plate Mounting bracket Slot cover assembly Gauge glass assembly Model "55" pump assembly |
| 880435<br>880521                                                                                                         | 1<br>1                                                                                | Filler assembly<br>Heater assembly                                                                                                                                                            |