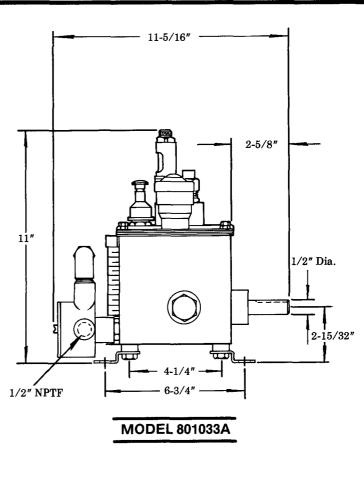

# Model 801033 SERIES Model 801033A SERIES

-Series "B"

\* Model 801033A only. Replaced by two 67117 Pipe Plugs. (Model 801033)

34622 included with pumps, slot covers and filler.

#### **SERVICE PARTS**

| PART                                                                                                                     | QUAN.                                                                                 | DESCRIPTION                                                                                                                                                                                   |
|--------------------------------------------------------------------------------------------------------------------------|---------------------------------------------------------------------------------------|-----------------------------------------------------------------------------------------------------------------------------------------------------------------------------------------------|
| 32090<br>32091-3<br>34622<br>50163<br>67007<br>67117<br>69973<br>70120<br>360659<br>360908<br>880093<br>880150<br>880187 | 2<br>2<br>As Req'd.<br>4<br>2<br>2<br>1<br>1<br>1<br>2<br>As Req'd.<br>1<br>As Req'd. | Cover gasket end Cover gasket strip Gasket Screw Drain plug Pipe plug #5 Woodruff key Strainer Cover plate Mounting bracket Slot cover assembly Gauge glass assembly Model "55" pump assembly |
| 880435<br>880521                                                                                                         | 1<br>1                                                                                | Filler assembly<br>Heater assembly                                                                                                                                                            |