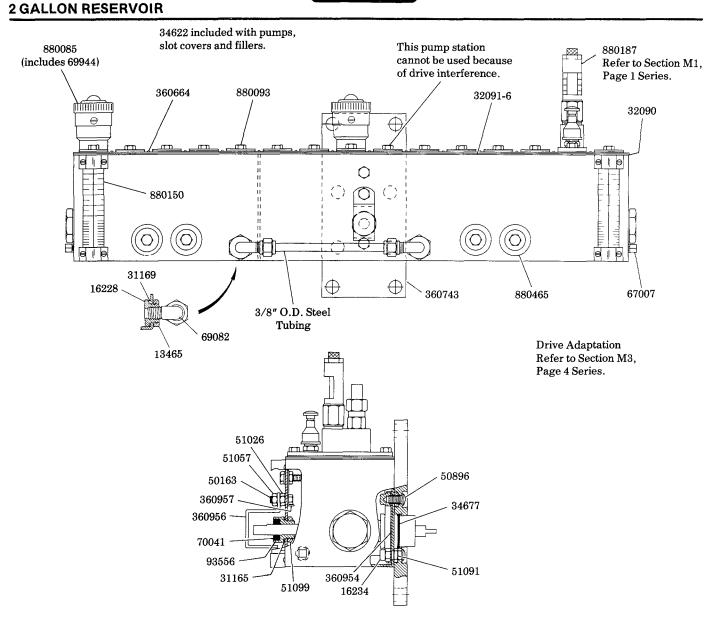

## **SERVICE PARTS**

| PART    | QUAN.     | DESCRIPTION        | PART  | QUAN. | DESCRIPTION          | PART   | QUAN.     | DESCRIPTION                  |
|---------|-----------|--------------------|-------|-------|----------------------|--------|-----------|------------------------------|
| 13465   | 2         | Nut                | 50896 | 4     | Screw                | 360664 | 1         | Cover plate                  |
| 16228   | 2         | Drain boss         | 51026 | 1     | Nut                  | 360743 | 1         | Mounting plate               |
| 16234   | 4         | Stud screw         | 51057 | 1     | Nut                  | 360954 | 2         | Mounting strip               |
| 31165   | 1 1       | Washer             | 51091 | 4     | Nut                  | 360956 | 1         | Shaft guard                  |
| 31169   | 2         | Washer             | 51099 | 1     | Nut                  | 360957 | 1         | Mounting strip               |
| 32090   | 2         | Cover gasket end   | 67007 | 2     | Drain plug           | 880085 | 2         | Filler assembly              |
| 32091-6 | 2         | Cover gasket strip | 69082 | 2     | Elbow tube connector | 880093 | As Req'd. | Slot cover assembly          |
| 34622   | As Req'd. | Gasket             | 69944 | 2     | Strainer             | 880150 | 2         | Gauge glass assembly         |
| 34677   | 1         | O-ring             | 70041 | 1     | Oil seal             | 880187 | As Req'd. | Model "55" pump assembly     |
| 50163   | 1         | Screw              | 93556 | 1     | Stuffing box         | 880465 | 4         | Heater hole closure assembly |