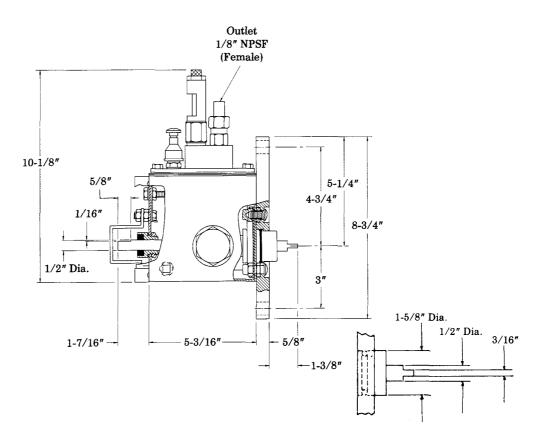

## **SERVICE PARTS**

| PART    | QUAN.     | DESCRIPTION        | PART  | QUAN. | DESCRIPTION          | PART   | QUAN.     | DESCRIPTION                  |
|---------|-----------|--------------------|-------|-------|----------------------|--------|-----------|------------------------------|
| 13465   | 2         | Nut                | 50896 | 4     | Screw                | 360664 | 1         | Cover plate                  |
| 16228   | 2         | Drain boss         | 51026 | 1     | Nut                  | 360743 | 1         | Mounting plate               |
| 16234   | 4         | Stud screw         | 51057 | 1     | Nut                  | 360954 | 2         | Mounting strip               |
| 31165   | 1 1       | Washer             | 51091 | 4     | Nut                  | 360956 | 1         | Shaft guard                  |
| 31169   | 2         | Washer             | 51099 | 1     | Nut                  | 360957 | 1         | Mounting strip               |
| 32090   | 2         | Cover gasket end   | 67007 | 2     | Drain plug           | 880085 | 2         | Filler assembly              |
| 32091-6 | 2         | Cover gasket strip | 69082 | 2     | Elbow tube connector | 880093 | As Req'd. | Slot cover assembly          |
| 34622   | As Req'd. | Gasket             | 69944 | 2     | Strainer             | 880150 | 2         | Gauge glass assembly         |
| 34677   | 1         | O-ring             | 70041 | 1     | Oil seal             | 880187 | As Req'd. | Model "55" pump assembly     |
| 50163   | 1         | Screw              | 93556 | 1     | Stuffing box         | 880465 | 4         | Heater hole closure assembly |