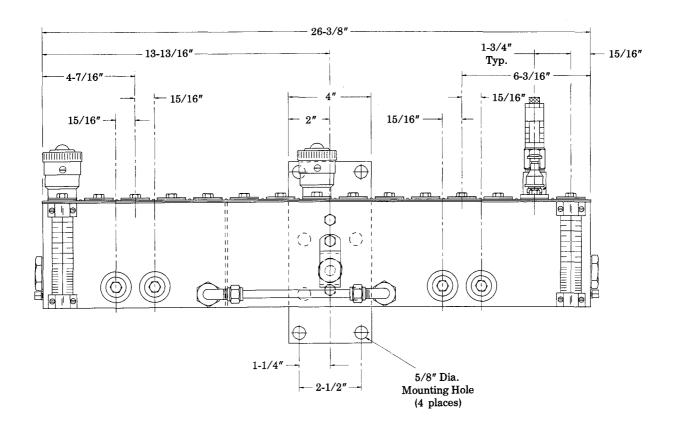

## **SERVICE PARTS**

| PART    | QUAN.     | DESCRIPTION        | PART  | QUAN. | DESCRIPTION          | PART   | QUAN.     | DESCRIPTION                  |
|---------|-----------|--------------------|-------|-------|----------------------|--------|-----------|------------------------------|
| 13465   | 2         | Nut                | 50896 | 4     | Screw                | 360664 | 1         | Cover plate                  |
| 16228   | 2         | Drain boss         | 51026 | 1     | Nut                  | 360743 | 1         | Mounting plate               |
| 16234   | 4         | Stud screw         | 51057 | 1     | Nut                  | 360954 | 2         | Mounting strip               |
| 31165   | 1 1       | Washer             | 51091 | 4     | Nut                  | 360956 | 1         | Shaft guard                  |
| 31169   | 2         | Washer             | 51099 | 1     | Nut                  | 360957 | 1         | Mounting strip               |
| 32090   | 2         | Cover gasket end   | 67007 | 2     | Drain plug           | 880085 | 2         | Filler assembly              |
| 32091-6 | 2         | Cover gasket strip | 69082 | 2     | Elbow tube connector | 880093 | As Req'd. | Slot cover assembly          |
| 34622   | As Req'd. | Gasket             | 69944 | 2     | Strainer             | 880150 | 2         | Gauge glass assembly         |
| 34677   | 1         | O-ring             | 70041 | 1     | Oil seal             | 880187 | As Req'd. | Model "55" pump assembly     |
| 50163   | 1         | Screw              | 93556 | 1     | Stuffing box         | 880465 | 4         | Heater hole closure assembly |