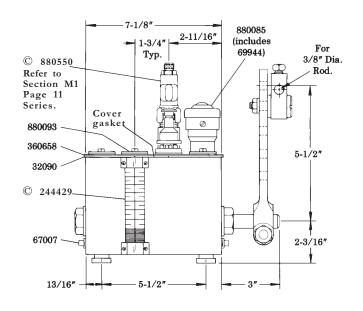

## MODEL 800376 LUBRICATOR Series "B"

NOTE: Part numbers listed on this page are correct, although drawings may not accurately illustrate current production components.

R.H.INTERNAL RATCHET DRIVE CLOCKWISE ROTATION 3 PT. RESERVOIR - BUNA-N OIL SEAL

DRIVE ADAPTATION: Refer to Section M3 Page 31 Series.

© Indicates Change

## **SERVICE PARTS**

| PART                                                                                  | QTY                                                                 | DESCRIPTION                                                                                                                                                   |
|---------------------------------------------------------------------------------------|---------------------------------------------------------------------|---------------------------------------------------------------------------------------------------------------------------------------------------------------|
| 32090<br>32091-14<br>67007<br>69944<br>244429<br>360658<br>880072<br>880085<br>880093 | 2<br>Cut to fit<br>2<br>1<br>1<br>1<br>1<br>1<br>1<br>1<br>As req'd | Cover gasket end Cover gasket strip (10' length) Drain plug Strainer Fluid level gauge Cover plate Lever & clamp assembly Filler assembly Slot cover assembly |
| 880130<br>880550                                                                      | 2<br>As req'd                                                       | Bracket assembly<br>Model "55i"pump assembly                                                                                                                  |