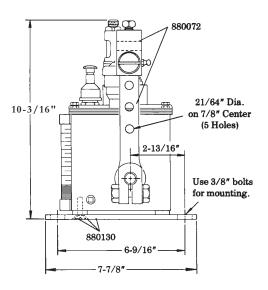

## **SERVICE PARTS**

| PART                                                                                  | QTY                                                                 | DESCRIPTION                                                                                                                                                   |
|---------------------------------------------------------------------------------------|---------------------------------------------------------------------|---------------------------------------------------------------------------------------------------------------------------------------------------------------|
| 32090<br>32091-14<br>67007<br>69944<br>244429<br>360658<br>880072<br>880085<br>880093 | 2<br>Cut to fit<br>2<br>1<br>1<br>1<br>1<br>1<br>1<br>1<br>As req'd | Cover gasket end Cover gasket strip (10' length) Drain plug Strainer Fluid level gauge Cover plate Lever & clamp assembly Filler assembly Slot cover assembly |
| 880130<br>880550                                                                      | 2<br>As req'd                                                       | Bracket assembly<br>Model "55i"pump assembly                                                                                                                  |