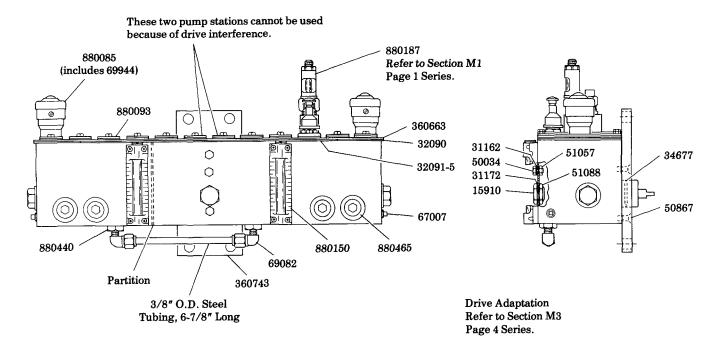

## **SERVICE PARTS**

| PART    | QUAN.                                                                                                                                                                                              | DESCRIPTION                                                                                                                                                                                   |
|---------|----------------------------------------------------------------------------------------------------------------------------------------------------------------------------------------------------|-----------------------------------------------------------------------------------------------------------------------------------------------------------------------------------------------|
| 15910   | 1                                                                                                                                                                                                  | Plug                                                                                                                                                                                          |
| 31162   | 1                                                                                                                                                                                                  | Washer                                                                                                                                                                                        |
| 31172   | 1                                                                                                                                                                                                  | Washer                                                                                                                                                                                        |
| 32090   | 2                                                                                                                                                                                                  | Cover gasket end                                                                                                                                                                              |
| 32091-5 | 2                                                                                                                                                                                                  | Cover gasket strip                                                                                                                                                                            |
| 34622   | As req'd.                                                                                                                                                                                          | Gasket                                                                                                                                                                                        |
| 34677   | 1                                                                                                                                                                                                  | O-ring                                                                                                                                                                                        |
| 50034   | 1                                                                                                                                                                                                  | Screw                                                                                                                                                                                         |
| 50867   | 4                                                                                                                                                                                                  | Screw                                                                                                                                                                                         |
| 51057   | 1                                                                                                                                                                                                  | Nut                                                                                                                                                                                           |
| 51088   | 1                                                                                                                                                                                                  | Nut                                                                                                                                                                                           |
| 67007   | 2                                                                                                                                                                                                  | Drain plug                                                                                                                                                                                    |
| 69082   | 2                                                                                                                                                                                                  | Elbow tube connector                                                                                                                                                                          |
| 69944   | 2                                                                                                                                                                                                  | Strainer                                                                                                                                                                                      |
| 360663  | 1                                                                                                                                                                                                  | Cover plate                                                                                                                                                                                   |
| 360743  | 1                                                                                                                                                                                                  | Mounting plate                                                                                                                                                                                |
| 880085  | 2                                                                                                                                                                                                  | Filler assembly                                                                                                                                                                               |
| 880093  | As req'd.                                                                                                                                                                                          | Slot cover assembly                                                                                                                                                                           |
| 880150  | 2                                                                                                                                                                                                  | Gauge glass assembly                                                                                                                                                                          |
| 880187  | As req'd.                                                                                                                                                                                          | Model "55" pump assembly                                                                                                                                                                      |
| 880440  | 2                                                                                                                                                                                                  | Drain boss assembly                                                                                                                                                                           |
| 880465  | 4                                                                                                                                                                                                  | Heater hole closure                                                                                                                                                                           |
|         | 15910<br>31162<br>31172<br>32090<br>32091-5<br>34622<br>34677<br>50034<br>50867<br>51057<br>51088<br>67007<br>69082<br>69944<br>360663<br>360743<br>880085<br>880093<br>880150<br>880187<br>880440 | 15910 1 31162 1 31172 1 32090 2 32091-5 2 34622 As req'd. 34677 1 50034 1 50867 4 51057 1 51088 1 67007 2 69082 2 69944 2 360663 1 360743 1 880085 880093 As req'd. 880150 2 880187 As req'd. |