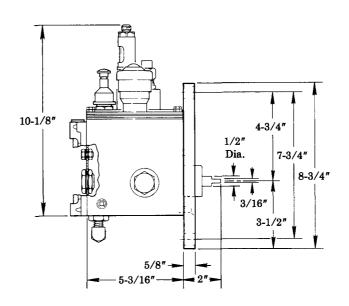

## **SERVICE PARTS**

| PART    | QUAN.                                                                                                                                                                                              | DESCRIPTION                                                                                                                                                                                   |
|---------|----------------------------------------------------------------------------------------------------------------------------------------------------------------------------------------------------|-----------------------------------------------------------------------------------------------------------------------------------------------------------------------------------------------|
| 15910   | 1                                                                                                                                                                                                  | Plug                                                                                                                                                                                          |
| 31162   | 1                                                                                                                                                                                                  | Washer                                                                                                                                                                                        |
| 31172   | 1                                                                                                                                                                                                  | Washer                                                                                                                                                                                        |
| 32090   | 2                                                                                                                                                                                                  | Cover gasket end                                                                                                                                                                              |
| 32091-5 | 2                                                                                                                                                                                                  | Cover gasket strip                                                                                                                                                                            |
| 34622   | As req'd.                                                                                                                                                                                          | Gasket                                                                                                                                                                                        |
| 34677   | 1                                                                                                                                                                                                  | O-ring                                                                                                                                                                                        |
| 50034   | 1                                                                                                                                                                                                  | Screw                                                                                                                                                                                         |
| 50867   | 4                                                                                                                                                                                                  | Screw                                                                                                                                                                                         |
| 51057   | 1                                                                                                                                                                                                  | Nut                                                                                                                                                                                           |
| 51088   | 1                                                                                                                                                                                                  | Nut                                                                                                                                                                                           |
| 67007   | 2                                                                                                                                                                                                  | Drain plug                                                                                                                                                                                    |
| 69082   | 2                                                                                                                                                                                                  | Elbow tube connector                                                                                                                                                                          |
| 69944   | 2                                                                                                                                                                                                  | Strainer                                                                                                                                                                                      |
| 360663  | 1                                                                                                                                                                                                  | Cover plate                                                                                                                                                                                   |
| 360743  | 1                                                                                                                                                                                                  | Mounting plate                                                                                                                                                                                |
| 880085  | 2                                                                                                                                                                                                  | Filler assembly                                                                                                                                                                               |
| 880093  | As req'd.                                                                                                                                                                                          | Slot cover assembly                                                                                                                                                                           |
| 880150  | 2                                                                                                                                                                                                  | Gauge glass assembly                                                                                                                                                                          |
| 880187  | As req'd.                                                                                                                                                                                          | Model "55" pump assembly                                                                                                                                                                      |
| 880440  | 2                                                                                                                                                                                                  | Drain boss assembly                                                                                                                                                                           |
| 880465  | 4                                                                                                                                                                                                  | Heater hole closure                                                                                                                                                                           |
|         | 15910<br>31162<br>31172<br>32090<br>32091-5<br>34622<br>34677<br>50034<br>50867<br>51057<br>51088<br>67007<br>69082<br>69944<br>360663<br>360743<br>880085<br>880093<br>880150<br>880187<br>880440 | 15910 1 31162 1 31172 1 32090 2 32091-5 2 34622 As req'd. 34677 1 50034 1 50867 4 51057 1 51088 1 67007 2 69082 2 69944 2 360663 1 360743 1 880085 880093 As req'd. 880150 2 880187 As req'd. |