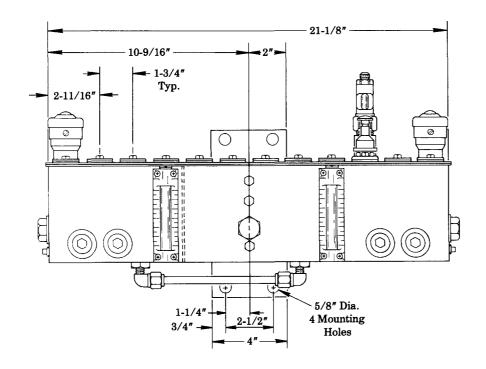

## **SERVICE PARTS**

| PART    | QUAN.                                                                                                                                                                                              | DESCRIPTION                                                                                                                                                                                   |
|---------|----------------------------------------------------------------------------------------------------------------------------------------------------------------------------------------------------|-----------------------------------------------------------------------------------------------------------------------------------------------------------------------------------------------|
| 15910   | 1                                                                                                                                                                                                  | Plug                                                                                                                                                                                          |
| 31162   | 1                                                                                                                                                                                                  | Washer                                                                                                                                                                                        |
| 31172   | 1                                                                                                                                                                                                  | Washer                                                                                                                                                                                        |
| 32090   | 2                                                                                                                                                                                                  | Cover gasket end                                                                                                                                                                              |
| 32091-5 | 2                                                                                                                                                                                                  | Cover gasket strip                                                                                                                                                                            |
| 34622   | As req'd.                                                                                                                                                                                          | Gasket                                                                                                                                                                                        |
| 34677   | 1                                                                                                                                                                                                  | O-ring                                                                                                                                                                                        |
| 50034   | 1                                                                                                                                                                                                  | Screw                                                                                                                                                                                         |
| 50867   | 4                                                                                                                                                                                                  | Screw                                                                                                                                                                                         |
| 51057   | 1                                                                                                                                                                                                  | Nut                                                                                                                                                                                           |
| 51088   | 1                                                                                                                                                                                                  | Nut                                                                                                                                                                                           |
| 67007   | 2                                                                                                                                                                                                  | Drain plug                                                                                                                                                                                    |
| 69082   | 2                                                                                                                                                                                                  | Elbow tube connector                                                                                                                                                                          |
| 69944   | 2                                                                                                                                                                                                  | Strainer                                                                                                                                                                                      |
| 360663  | 1                                                                                                                                                                                                  | Cover plate                                                                                                                                                                                   |
| 360743  | 1                                                                                                                                                                                                  | Mounting plate                                                                                                                                                                                |
| 880085  | 2                                                                                                                                                                                                  | Filler assembly                                                                                                                                                                               |
| 880093  | As req'd.                                                                                                                                                                                          | Slot cover assembly                                                                                                                                                                           |
| 880150  | 2                                                                                                                                                                                                  | Gauge glass assembly                                                                                                                                                                          |
| 880187  | As req'd.                                                                                                                                                                                          | Model "55" pump assembly                                                                                                                                                                      |
| 880440  | 2                                                                                                                                                                                                  | Drain boss assembly                                                                                                                                                                           |
| 880465  | 4                                                                                                                                                                                                  | Heater hole closure                                                                                                                                                                           |
|         | 15910<br>31162<br>31172<br>32090<br>32091-5<br>34622<br>34677<br>50034<br>50867<br>51057<br>51088<br>67007<br>69082<br>69944<br>360663<br>360743<br>880085<br>880093<br>880150<br>880187<br>880440 | 15910 1 31162 1 31172 1 32090 2 32091-5 2 34622 As req'd. 34677 1 50034 1 50867 4 51057 1 51088 1 67007 2 69082 2 69944 2 360663 1 360743 1 880085 880093 As req'd. 880150 2 880187 As req'd. |