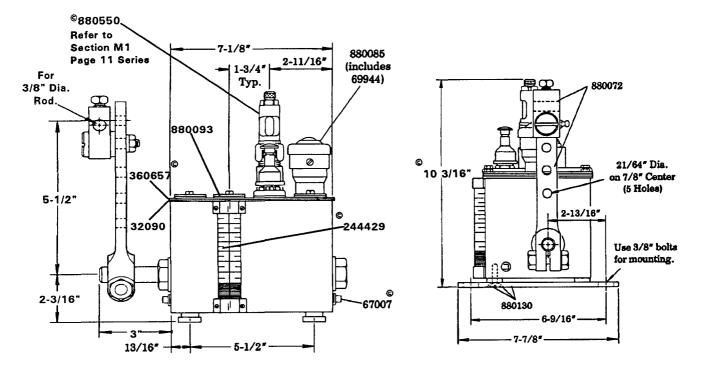

## Model 800065 LUBRICATOR Series "B"

L.H. INTERNAL RATCHET DRIVE CLOCKWISE ROTATION 1 QT. RESERVOIR - BUNA-N OIL SEAL

DRIVE ADAPTATION: Refer to Section M3 Page 31 Series.

© Indicates Change

NOTE: Part numbers listed on this page are correct, although drawing may not accurately illustrate current production components.

## **SERVICE PARTS**

| Part   | Qty.     | Description               |
|--------|----------|---------------------------|
| 32090  | 2        | Cover gasket end          |
| 67007  | 2        | Drain plug                |
| 69944  | 1        | Strainer                  |
| 244429 | 1        | Fluid level gauge         |
| 360657 | 1        | Cover plate               |
| 880072 | 1        | Lever & clamp assembly    |
| 880085 | 1        | Filler Assembly           |
| 880093 | As req'd | Slot cover assembly       |
| 880130 | 2        | Bracket assembly          |
| 880550 | As req'd | Model "55i" pump assembly |