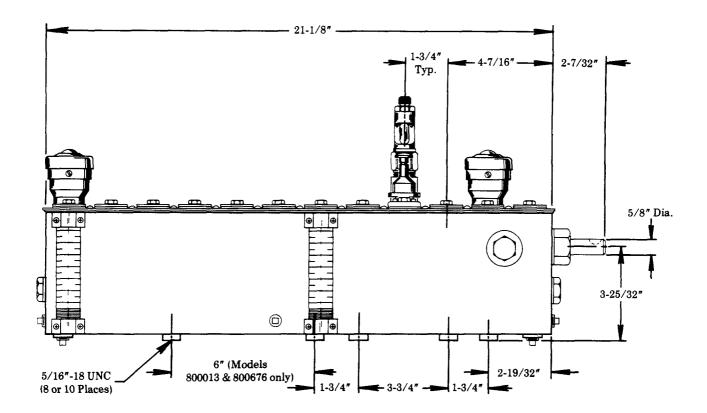

---|----------|----------------------------|
| 32090   | 2        | Cover gasket end           |
| 32091-5 | 2        | Cover gasket strip         |
| 34622   | As req'd | Gasket                     |
| 67007   | *        | Drain plug                 |
| 69944   | As req'd | Strainer                   |
| 69973   | 1        | #5 Woodruff key            |
| 70120   | 1        | Strainer                   |
| 70190   | *        | 1/4″ O.D. Tube connector   |
| 360663  | 1        | Cover plate                |
| 880019  | *        | Gauge glass assembly       |
| 880085  | *        | Filler assembly            |
| 880093  | As req'd | Slot cover assembly        |
| 880187  | As req'd | Model ''55'' pump assembly |
| 880435  | 1        | Filler assembly            |

\* See Chart



L-AUG-78





## ----- RETAIN THIS INFORMATION FOR FUTURE REFERENCE -

When ordering replacement parts, list: Part Number, Description, Model Number, and Series Letter.

LINCOLN provides a Distributor Network that stocks equipment and replacement parts.