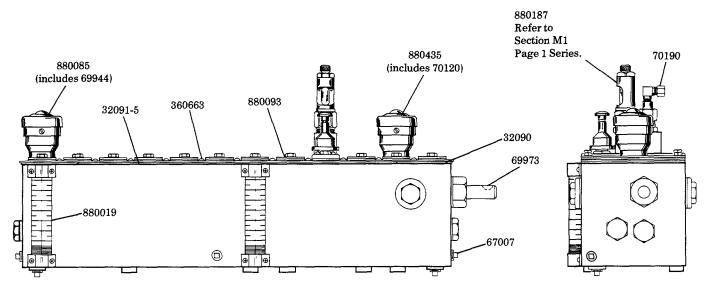

## SERVICE PARTS

| PART    | QUAN.    | DESCRIPTION                |
|---------|----------|----------------------------|
| 32090   | 2        | Cover gasket end           |
| 32091-5 | 2        | Cover gasket strip         |
| 34622   | As req'd | Gasket                     |
| 67007   | *        | Drain plug                 |
| 69944   | As req'd | Strainer                   |
| 69973   | 1        | #5 Woodruff key            |
| 70120   | 1        | Strainer                   |
| 70190   | *        | 1/4″ O.D. Tube connector   |
| 360663  | 1        | Cover plate                |
| 880019  | *        | Gauge glass assembly       |
| 880085  | *        | Filler assembly            |
| 880093  | As req'd | Slot cover assembly        |
| 880187  | As req'd | Model ''55'' pump assembly |
| 880435  | 1        | Filler assembly            |