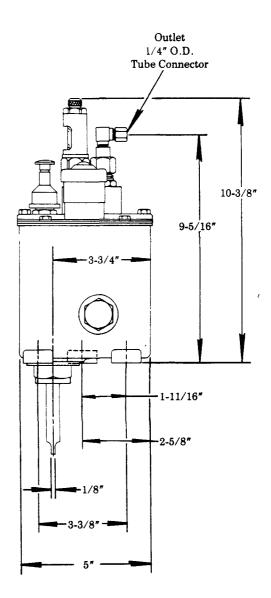

3 PINT RESERVOIR

R.H. BOTTOM VERTICAL DRIVE 30:1 RATIO

## **SERVICE PARTS**

| PART NO. | QUAN.     | DESCRIPTION          |
|----------|-----------|----------------------|
| 31170    | 4         | Washer               |
| 32085    | 1 1       | Cover Gasket         |
| 34622    | As Req'd. | Gasket               |
| 66201    | As Req'd. | 90° Tube Connector   |
| 67007    | 1 1       | Drain Plug           |
| 69944    | 1 1       | Strainer             |
| 70224    | 4         | Screw                |
| 92993    | 1 1       | Reservoir            |
| 880093   | As Req'd. | Slot Cover Assembly  |
| 880133   | 1 1       | Gauge Glass Assembly |
| 880187   | As Req'd. | Model "55" Pump      |
| 880324   | 1         | Cover Assembly       |