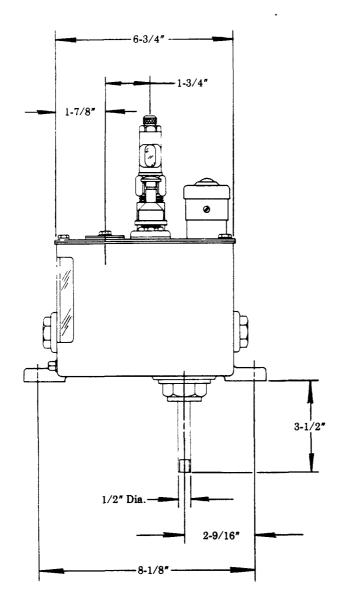

3 PINT RESERVOIR

R.H. BOTTOM VERTICAL DRIVE 30:1 RATIO

## **SERVICE PARTS**

| PART NO. | QUAN.     | DESCRIPTION          |
|----------|-----------|----------------------|
| 31170    | 4         | Washer               |
| 32085    | 1 1       | Cover Gasket         |
| 34622    | As Req'd. | Gasket               |
| 66201    | As Req'd. | 90° Tube Connector   |
| 67007    | 1 1       | Drain Plug           |
| 69944    | 1 1       | Strainer             |
| 70224    | 4         | Screw                |
| 92993    | 1 1       | Reservoir            |
| 880093   | As Req'd. | Slot Cover Assembly  |
| 880133   | 1 1       | Gauge Glass Assembly |
| 880187   | As Req'd. | Model "55" Pump      |
| 880324   | 1         | Cover Assembly       |