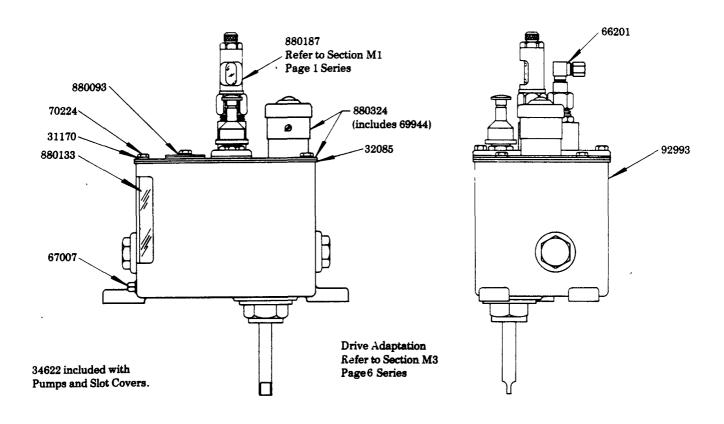

3 PINT RESERVOIR

R.H. BOTTOM VERTICAL DRIVE 30:1 RATIO

## **SERVICE PARTS**

| PART NO. | QUAN.     | DESCRIPTION          |
|----------|-----------|----------------------|
| 31170    | 4         | Washer               |
| 32085    | 1 1       | Cover Gasket         |
| 34622    | As Req'd. | Gasket               |
| 66201    | As Req'd. | 90° Tube Connector   |
| 67007    | 1 1       | Drain Plug           |
| 69944    | 1 1       | Strainer             |
| 70224    | 4         | Screw                |
| 92993    | 1 1       | Reservoir            |
| 880093   | As Req'd. | Slot Cover Assembly  |
| 880133   | 1 1       | Gauge Glass Assembly |
| 880187   | As Req'd. | Model "55" Pump      |
| 880324   | 1         | Cover Assembly       |