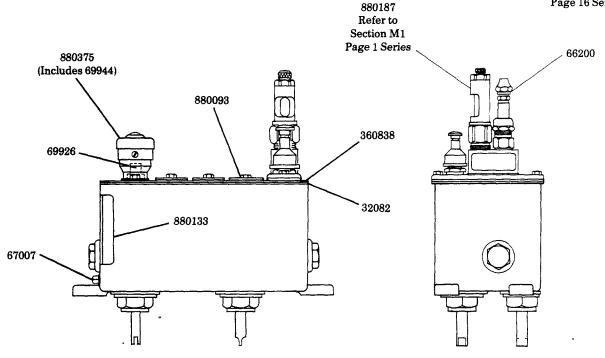

## .SERVICE PARTS

| PART                                                                                                         | QUAN.                                                      | DESCRIPTION                                                                                                                                                         |
|--------------------------------------------------------------------------------------------------------------|------------------------------------------------------------|---------------------------------------------------------------------------------------------------------------------------------------------------------------------|
| 32082<br>· 34622<br>· 66200<br>· 67007<br>· 69926<br>· 69944<br>· 360838<br>· 880187<br>· 880093<br>· 880133 | 1 As req'd. As req'd.  1 1 1 As req'd. As req'd. As req'd. | Cover gasket Gasket Tube connector (Model 800493 only) Drain plug Groove pin Strainer Cover plate Model "55" pump assembly Slot cover assembly Gauge glass assembly |
| 880375                                                                                                       | ı î                                                        | Filler assembly                                                                                                                                                     |