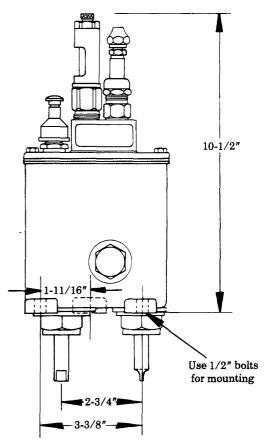

## .SERVICE PARTS

| PART                                                                                                         | QUAN.                                                      | DESCRIPTION                                                                                                                                                         |
|--------------------------------------------------------------------------------------------------------------|------------------------------------------------------------|---------------------------------------------------------------------------------------------------------------------------------------------------------------------|
| 32082<br>· 34622<br>· 66200<br>· 67007<br>· 69926<br>· 69944<br>· 360838<br>· 880187<br>· 880093<br>· 880133 | 1 As req'd. As req'd.  1 1 1 As req'd. As req'd. As req'd. | Cover gasket Gasket Tube connector (Model 800493 only) Drain plug Groove pin Strainer Cover plate Model "55" pump assembly Slot cover assembly Gauge glass assembly |
| 880375                                                                                                       | ı î                                                        | Filler assembly                                                                                                                                                     |