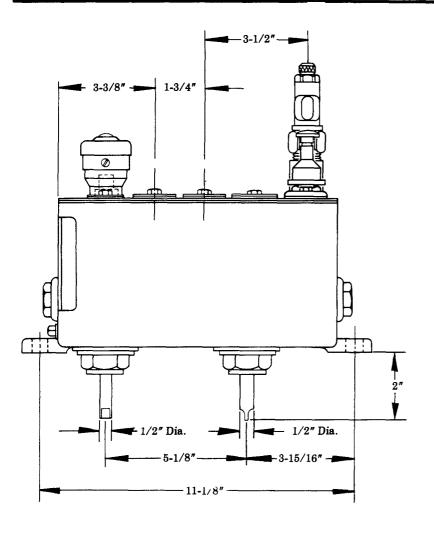

## .SERVICE PARTS

| PART                                                                                                         | QUAN.                                                      | DESCRIPTION                                                                                                                                                         |
|--------------------------------------------------------------------------------------------------------------|------------------------------------------------------------|---------------------------------------------------------------------------------------------------------------------------------------------------------------------|
| 32082<br>· 34622<br>· 66200<br>· 67007<br>· 69926<br>· 69944<br>· 360838<br>· 880187<br>· 880093<br>· 880133 | 1 As req'd. As req'd.  1 1 1 As req'd. As req'd. As req'd. | Cover gasket Gasket Tube connector (Model 800493 only) Drain plug Groove pin Strainer Cover plate Model "55" pump assembly Slot cover assembly Gauge glass assembly |
| 880375                                                                                                       | ı î                                                        | Filler assembly                                                                                                                                                     |