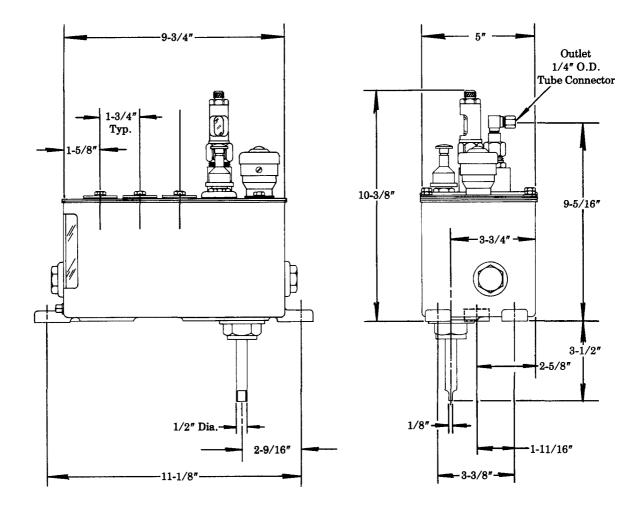

## Model 800231 SERIES

|  | PART NO. | QUAN.     | DESCRIPTION          |
|--|----------|-----------|----------------------|
|  | 32082    | 1         | Cover Gasket         |
|  | 34622    | As Req'd. | Gasket               |
|  | 66201    | As Req'd. | 90° Tube Connector   |
|  | 67007    | 1         | Drain Plug           |
|  | 69944    | 1         | Strainer             |
|  | 92994    | 1         | Reservoir            |
|  | 360838   | 1         | Cover Plate          |
|  | 880085   | 1         | Filler Assembly      |
|  | 880093   | As Req'd. | Slot Cover Assembly  |
|  | 880133   | 1         | Gauge Glass Assembly |
|  | 880187   | As Req'd. | Model ''55'' Pump    |