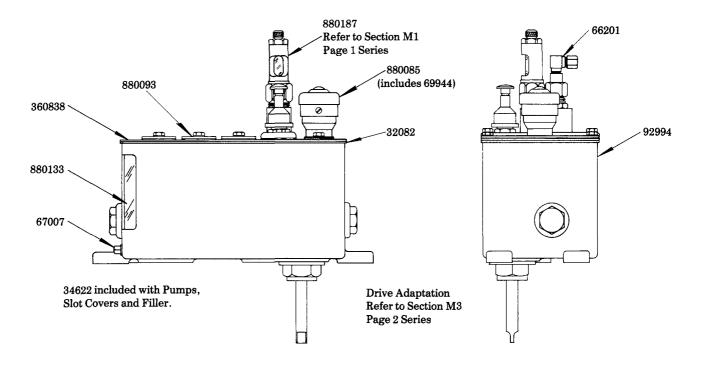

## Model 800231 SERIES

|  | PART NO. | QUAN.     | DESCRIPTION          |
|--|----------|-----------|----------------------|
|  | 32082    | 1         | Cover Gasket         |
|  | 34622    | As Req'd. | Gasket               |
|  | 66201    | As Req'd. | 90° Tube Connector   |
|  | 67007    | 1         | Drain Plug           |
|  | 69944    | 1         | Strainer             |
|  | 92994    | 1         | Reservoir            |
|  | 360838   | 1         | Cover Plate          |
|  | 880085   | 1         | Filler Assembly      |
|  | 880093   | As Req'd. | Slot Cover Assembly  |
|  | 880133   | 1         | Gauge Glass Assembly |
|  | 880187   | As Req'd. | Model ''55'' Pump    |