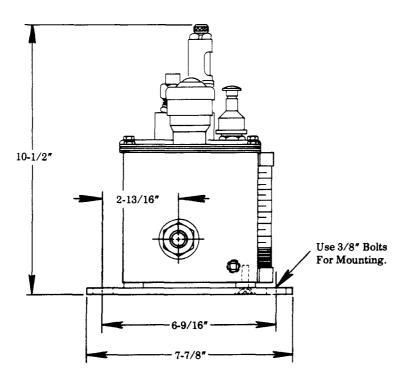

#### **SERVICE PARTS**

| Part    | Qty.     | Description              |
|---------|----------|--------------------------|
| 32090   | 2        | Cover gasket end         |
| 32091-4 | 2        | Cover gasket strip       |
| 34622   | As req'd | Gasket                   |
| 67007   | 2        | Drain plug               |
| 68220   | 1        | #3 Woodruff key          |
| 69944   | 1        | Strainer                 |
| 360661  | 1        | Cover plate              |
| 880085  | 1        | Filler assembly          |
| 880093  | As req'd | Slot cover assembly      |
| 880130  | 2        | Bracket assembly         |
| 880150  | 1        | Gauge glass assembly     |
| 880187  | As req'd | Model "55" pump assembly |