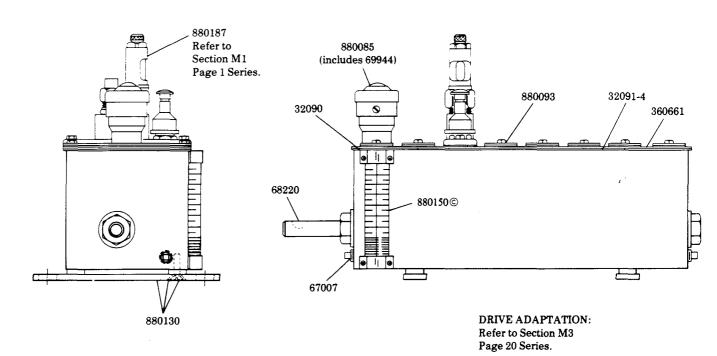

#### **RATIO**

800019 ---- 37.5:1 800181 ----- 75:1

34622 included with pumps, slot covers and filler.

© Indicates Change

#### **SERVICE PARTS**

| Part    | Qty.     | Description              |
|---------|----------|--------------------------|
| 32090   | 2        | Cover gasket end         |
| 32091-4 | 2        | Cover gasket strip       |
| 34622   | As req'd | Gasket                   |
| 67007   | 2        | Drain plug               |
| 68220   | 1        | #3 Woodruff key          |
| 69944   | 1        | Strainer                 |
| 360661  | 1        | Cover plate              |
| 880085  | 1        | Filler assembly          |
| 880093  | As req'd | Slot cover assembly      |
| 880130  | 2        | Bracket assembly         |
| 880150  | 1        | Gauge glass assembly     |
| 880187  | As req'd | Model "55" pump assembly |