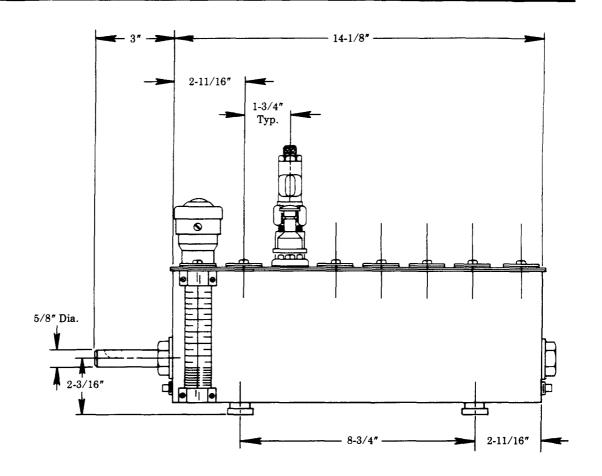

#### **SERVICE PARTS**

| Part    | Qty.     | Description              |
|---------|----------|--------------------------|
| 32090   | 2        | Cover gasket end         |
| 32091-4 | 2        | Cover gasket strip       |
| 34622   | As req'd | Gasket                   |
| 67007   | 2        | Drain plug               |
| 68220   | 1        | #3 Woodruff key          |
| 69944   | 1        | Strainer                 |
| 360661  | 1        | Cover plate              |
| 880085  | 1        | Filler assembly          |
| 880093  | As req'd | Slot cover assembly      |
| 880130  | 2        | Bracket assembly         |
| 880150  | 1        | Gauge glass assembly     |
| 880187  | As req'd | Model "55" pump assembly |