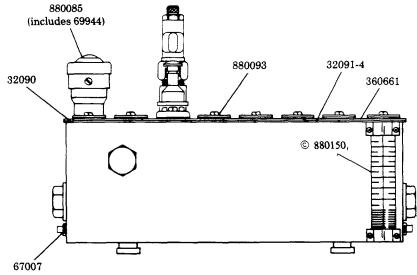

## **SERVICE PARTS**

| Part    | Qty.     | Description              |
|---------|----------|--------------------------|
| 32090   | 2        | Cover gasket end         |
| 32091-4 | 2        | Cover gasket strip       |
| 34622   | As req'd | Gasket                   |
| 67007   | 2        | Drain plug               |
| 69944   | 1        | Strainer                 |
| 69973   | 1        | #5 Woodruff key          |
| 360661  | 1        | Cover plate              |
| 880085  | 1        | Filler assembly          |
| 880093  | As req'd | Slot cover assembly      |
| 880130  | 2        | Bracket assembly         |
| 880150  | 1        | Gauge glass assembly     |
| 880187  | As req'd | Model "55" pump assembly |