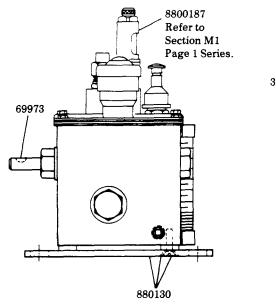

INTERNAL REAR ROTARY DRIVE 60:1 RATIO - 1 GALLON RESERVOIR CONTAINS BUNA-N OIL SEALS

34622 included with pumps, slot covers and filler.

DRIVE ADAPTATION. Refer to section M3 Page 24 Series.

## **SERVICE PARTS**

| Part    | Qty.     | Description              |
|---------|----------|--------------------------|
| 32090   | 2        | Cover gasket end         |
| 32091-4 | 2        | Cover gasket strip       |
| 34622   | As req'd | Gasket                   |
| 67007   | 2        | Drain plug               |
| 69944   | 1        | Strainer                 |
| 69973   | 1        | #5 Woodruff key          |
| 360661  | 1        | Cover plate              |
| 880085  | 1        | Filler assembly          |
| 880093  | As req'd | Slot cover assembly      |
| 880130  | 2        | Bracket assembly         |
| 880150  | 1        | Gauge glass assembly     |
| 880187  | As req'd | Model "55" pump assembly |