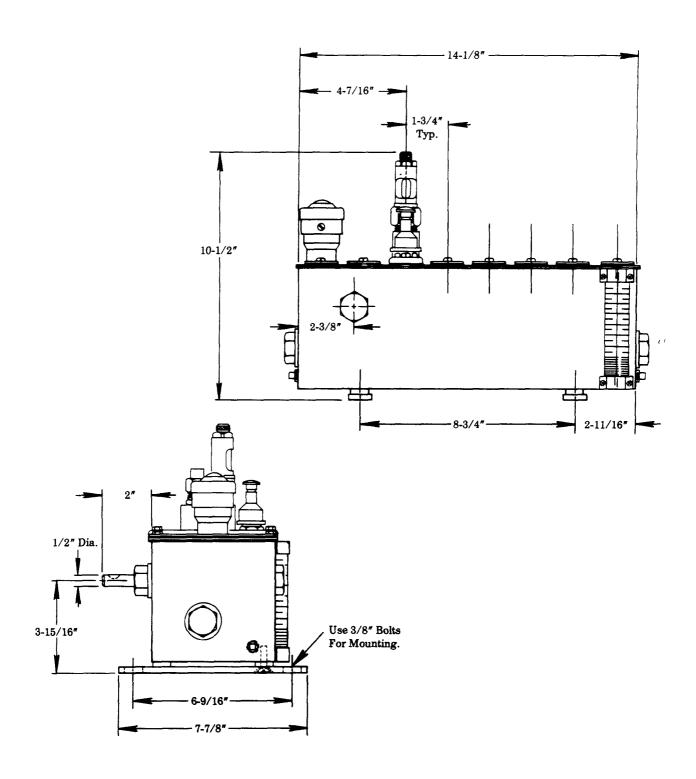

## **SERVICE PARTS**

| Part    | Qty.     | Description              |
|---------|----------|--------------------------|
| 32090   | 2        | Cover gasket end         |
| 32091-4 | 2        | Cover gasket strip       |
| 34622   | As req'd | Gasket                   |
| 67007   | 2        | Drain plug               |
| 69944   | 1        | Strainer                 |
| 69973   | 1        | #5 Woodruff key          |
| 360661  | 1        | Cover plate              |
| 880085  | 1        | Filler assembly          |
| 880093  | As req'd | Slot cover assembly      |
| 880130  | 2        | Bracket assembly         |
| 880150  | 1        | Gauge glass assembly     |
| 880187  | As req'd | Model "55" pump assembly |