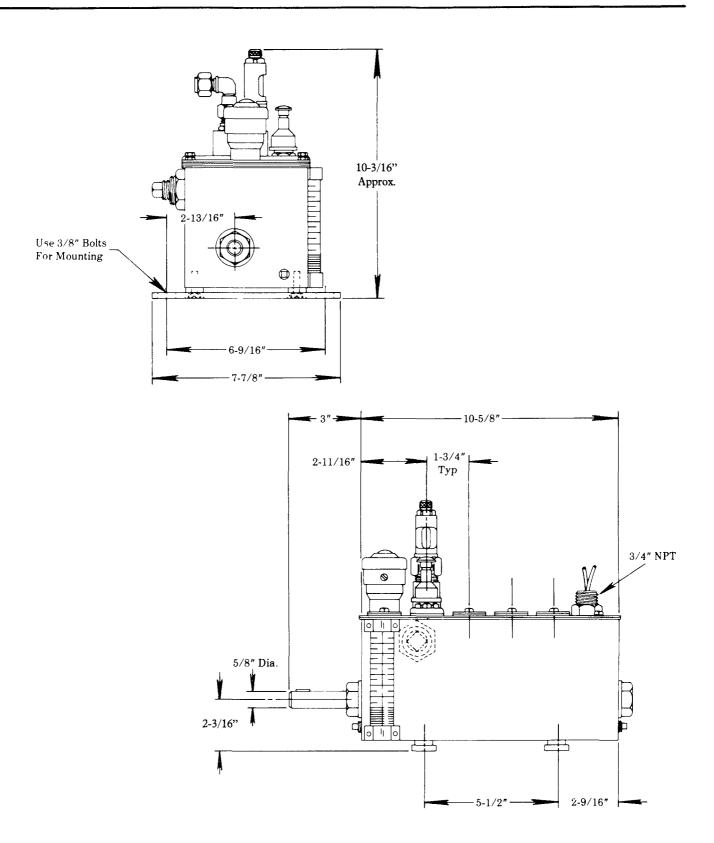

L.H. END DRIVE 2 QT. RESERVOIR 37.5:1 RATIO

NOTE: Part numbers on this page are correct, although drawing may not accurately illustrate current production components.