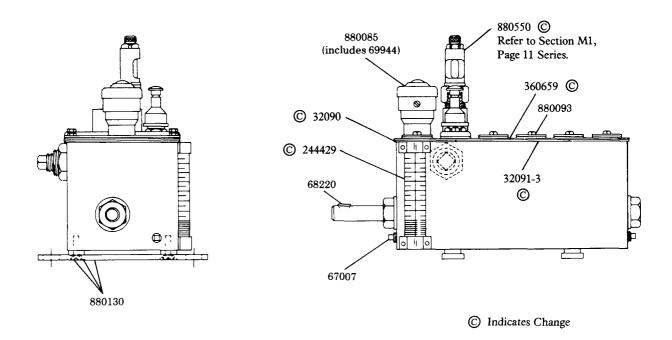

L.H. END DRIVE 2 QT. RESERVOIR 37.5:1 RATIO

NOTE: Part numbers on this page are correct, although drawing may not accurately illustrate current production components.

## **SERVICE PARTS**

| Part    | Qty.     | Description               |
|---------|----------|---------------------------|
| 32090   | 2        | Cover gasket end          |
| 32091-3 | 2        | Cover gasket strip        |
| 67007   | 2        | Drain plug                |
| 68220   | 1        | #3 Woodruff key           |
| 69944   | 1        | Strainer                  |
| 244429  | 1        | Fluid level gauge         |
| 360659  | 1        | Cover plate               |
| 880085  | 1        | Filler assembly           |
| 880093  | As req'd | Slot cover assembly       |
| 880130  | 2        | Bracket assembly          |
| 880550  | As req'd | Model "55i" pump assembly |