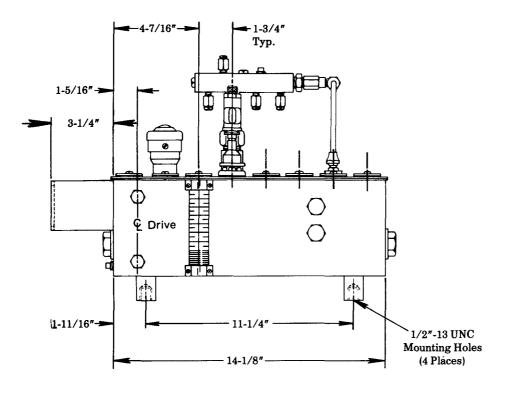

## **SERVICE PARTS**

NOTE 1: Remove plug for 1/8" NPTF Lube Outlet. NOTE 2: Remove plug for 1/4" NPTF Lube Outlet.

2-1/8" Dia. Hole in Bracket

|   | PART     | QUAN.    | DESCRIPTION                    |
|---|----------|----------|--------------------------------|
|   | 12511    | 1        | Pipe plug                      |
|   | 12511    | As req'd | Pipe plug                      |
|   | 13465    | 2        | Nut                            |
|   | 16189    | 2        | Plug                           |
| 1 | 32090    | 2        | Cover gasket end               |
|   | 32091-4  | 2        | Cover gasket strip             |
|   | 34622    | As req'd | Gasket                         |
|   | 66201    | 1        | Tube connector                 |
|   | 66201    | As req'd | Tube connector                 |
|   | 66211    | 1        | Tube connector                 |
|   | 67007    | 1        | Drain plug                     |
|   | 68220    | 1        | #3 Woodruff key                |
|   | 69944    | 1        | Strainer                       |
|   | 87849-64 | 1        | Rupture to atmosphere assembly |
| ı | 130021   | 1        | Manifold assembly              |
|   | 360661   | 1        | Cover plate                    |
|   | 880085   | 1        | Filler assembly                |
|   | 880093   | As req'd | Slot cover assembly            |
|   | 880150   | 1        | Gauge glass assembly           |
|   | 880187   | As req'd | Model "55" pump assembly       |
|   | 880381   | 1        | Slot cover assembly            |