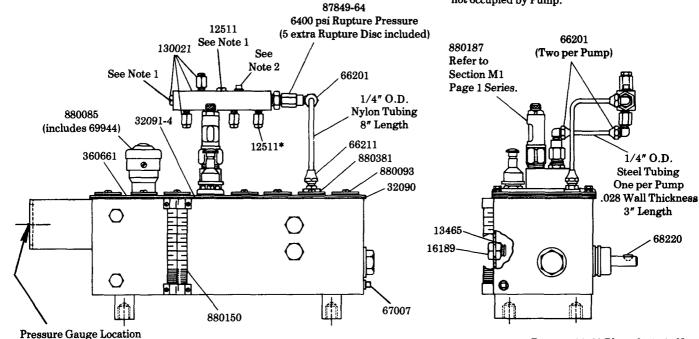

## Models 800684 SERIES 800784 SERIES

Series"A"

| RATIO   |
|---------|
| 250:1   |
| 137.5:1 |
|         |

34622 included with pumps, slot covers and filler.

> \* One per Manifold Inlet not occupied by Pump.

Remove 16189 Plugs & 13465 Nuts for Automatic Oil Level Control.

68220

## **SERVICE PARTS**

NOTE 1: Remove plug for 1/8" NPTF Lube Outlet. NOTE 2: Remove plug for 1/4" NPTF Lube Outlet.

2-1/8" Dia. Hole in Bracket

|   | PART     | QUAN.    | DESCRIPTION                    |
|---|----------|----------|--------------------------------|
|   | 12511    | 1        | Pipe plug                      |
|   | 12511    | As req'd | Pipe plug                      |
|   | 13465    | 2        | Nut                            |
|   | 16189    | 2        | Plug                           |
| 1 | 32090    | 2        | Cover gasket end               |
|   | 32091-4  | 2        | Cover gasket strip             |
|   | 34622    | As req'd | Gasket                         |
|   | 66201    | 1        | Tube connector                 |
|   | 66201    | As req'd | Tube connector                 |
|   | 66211    | 1        | Tube connector                 |
|   | 67007    | 1        | Drain plug                     |
|   | 68220    | 1        | #3 Woodruff key                |
|   | 69944    | 1        | Strainer                       |
|   | 87849-64 | 1        | Rupture to atmosphere assembly |
| ı | 130021   | 1        | Manifold assembly              |
|   | 360661   | 1        | Cover plate                    |
|   | 880085   | 1        | Filler assembly                |
|   | 880093   | As req'd | Slot cover assembly            |
|   | 880150   | 1        | Gauge glass assembly           |
|   | 880187   | As req'd | Model "55" pump assembly       |
|   | 880381   | 1        | Slot cover assembly            |