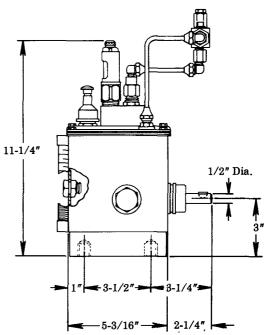

## **SERVICE PARTS**

NOTE 1: Remove plug for 1/8" NPTF Lube Outlet. NOTE 2: Remove plug for 1/4" NPTF Lube Outlet.

2-1/8" Dia. Hole in Bracket

|   | PART     | QUAN.    | DESCRIPTION                    |
|---|----------|----------|--------------------------------|
|   | 12511    | 1        | Pipe plug                      |
|   | 12511    | As req'd | Pipe plug                      |
|   | 13465    | 2        | Nut                            |
|   | 16189    | 2        | Plug                           |
| 1 | 32090    | 2        | Cover gasket end               |
|   | 32091-4  | 2        | Cover gasket strip             |
|   | 34622    | As req'd | Gasket                         |
|   | 66201    | 1        | Tube connector                 |
|   | 66201    | As req'd | Tube connector                 |
|   | 66211    | 1        | Tube connector                 |
|   | 67007    | 1        | Drain plug                     |
|   | 68220    | 1        | #3 Woodruff key                |
|   | 69944    | 1        | Strainer                       |
|   | 87849-64 | 1        | Rupture to atmosphere assembly |
| ı | 130021   | 1        | Manifold assembly              |
|   | 360661   | 1        | Cover plate                    |
|   | 880085   | 1        | Filler assembly                |
|   | 880093   | As req'd | Slot cover assembly            |
|   | 880150   | 1        | Gauge glass assembly           |
|   | 880187   | As req'd | Model "55" pump assembly       |
|   | 880381   | 1        | Slot cover assembly            |