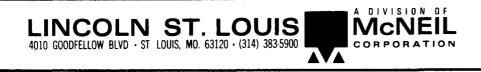

## SERVICE PARTS

| PART   | QUAN.    | DESCRIPTION                |
|--------|----------|----------------------------|
| 31170  | 4        | Gasket                     |
| 32087  | 1        | Cover gasket               |
| 34622  | As req'd | Gasket                     |
| 67007  | 3        | Drain plug                 |
| 69944  | 1        | Strainer                   |
| 69973  | 1        | #5 Woodruff key            |
| 70224  | 4        | Screw                      |
| 360662 | 1        | Cover plate                |
| 880085 | 1        | Filler assembly            |
| 880093 | As req'd | Slot cover assembly        |
| 880133 | 1        | Gauge glass assembly       |
| 880187 | As req'd | Model ''55'' pump assembly |