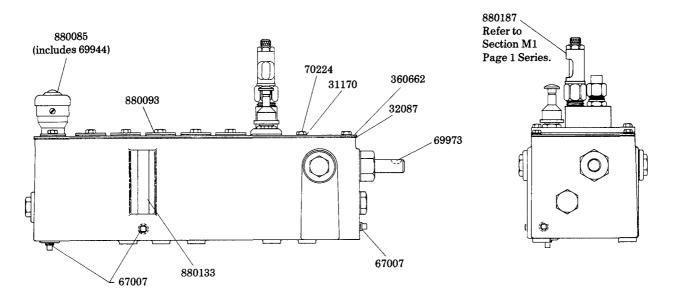

## SERVICE PARTS

| PART   | QUAN.    | DESCRIPTION                |
|--------|----------|----------------------------|
| 31170  | 4        | Gasket                     |
| 32087  | 1        | Cover gasket               |
| 34622  | As req'd | Gasket                     |
| 67007  | 3        | Drain plug                 |
| 69944  | 1        | Strainer                   |
| 69973  | 1        | #5 Woodruff key            |
| 70224  | 4        | Screw                      |
| 360662 | 1        | Cover plate                |
| 880085 | 1        | Filler assembly            |
| 880093 | As req'd | Slot cover assembly        |
| 880133 | 1        | Gauge glass assembly       |
| 880187 | As req'd | Model ''55'' pump assembly |