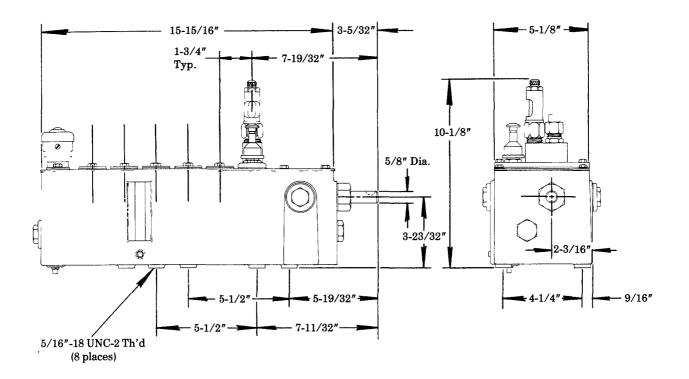

R.H. END DRIVE, 37.3:1 RATIO 1 GALLON RESERVOIR

LUBRICATOR

Model 800675 SERIES

Series<sup>®</sup>B″

34622 included with pumps, slot covers and filler.

Drive Adaptation Refer to Section M3 Page 34 Series.