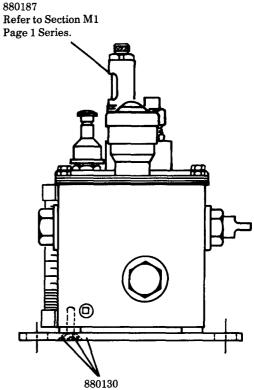

## **SERVICE PARTS**

| PART    | QUAN.    | DESCRIPTION                |
|---------|----------|----------------------------|
| 32090   | 2        | Cover gasket end           |
| 32091-3 | 2        | Cover gasket strip         |
| 34622   | As req'd | Gasket                     |
| 67007   | 2        | Drain plug                 |
| 69944   | 1        | Strainer                   |
| 360659  | 1        | Cover Plate                |
| 880019  | 1        | Gauge glass assembly       |
| 880085  | 1        | Filler assembly            |
| 880093  | As req'd | Slot cover assembly        |
| 880130  | 2        | Bracket assembly           |
| 880187  | As req'd | Model ''55'' pump assembly |