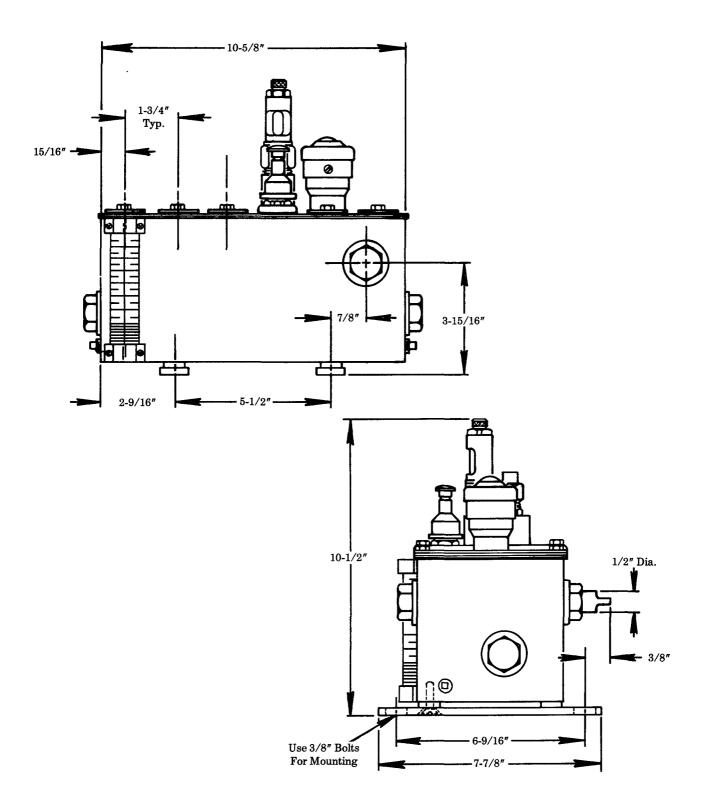

## LUBRICATOR **R.H. INTERNAL REAR ROTARY DRIVE** 80:1 RATIO - 2 QUART RESERVOIR **INCLUDES BUNA-N OIL SEALS**

## Model 800473 series

Series "B"

LINCOLN ST. LOUIS 4010 GOODFELLOW BLVD - ST LOUIS, M0 63120 - (314) 3835900

DRIVE ADAPTATION: **Refer to Section M3** Page 24 Series.

## **SERVICE PARTS**

| PART    | QUAN.    | DESCRIPTION                |
|---------|----------|----------------------------|
| 32090   | 2        | Cover gasket end           |
| 32091-3 | 2        | Cover gasket strip         |
| 34622   | As req'd | Gasket                     |
| 67007   | 2        | Drain plug                 |
| 69944   | 1        | Strainer                   |
| 360659  | 1        | Cover Plate                |
| 880019  | 1        | Gauge glass assembly       |
| 880085  | 1        | Filler assembly            |
| 880093  | As req'd | Slot cover assembly        |
| 880130  | 2        | Bracket assembly           |
| 880187  | As req'd | Model ''55'' pump assembly |