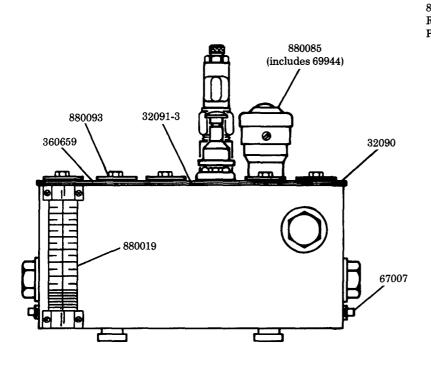

## **SERVICE PARTS**

| PART    | QUAN.    | DESCRIPTION                |
|---------|----------|----------------------------|
| 32090   | 2        | Cover gasket end           |
| 32091-3 | 2        | Cover gasket strip         |
| 34622   | As req'd | Gasket                     |
| 67007   | 2        | Drain plug                 |
| 69944   | 1        | Strainer                   |
| 360659  | 1        | Cover Plate                |
| 880019  | 1        | Gauge glass assembly       |
| 880085  | 1        | Filler assembly            |
| 880093  | As req'd | Slot cover assembly        |
| 880130  | 2        | Bracket assembly           |
| 880187  | As req'd | Model ''55'' pump assembly |