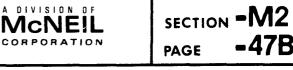

## LUBRICATOR **R.H. INTERNAL REAR ROTARY DRIVE** 80:1 RATIO - 2 QUART RESERVOIR **INCLUDES BUNA-N OIL SEALS**

## Model 800473 series

Series "B"

LINCOLN ST. LOUIS 4010 GOODFELLOW BLVD - ST LOUIS, M0 63120 - (314) 3835900

DRIVE ADAPTATION: **Refer to Section M3** Page 24 Series.

## **SERVICE PARTS**

| PART    | QUAN.    | DESCRIPTION                |
|---------|----------|----------------------------|
| 32090   | 2        | Cover gasket end           |
| 32091-3 | 2        | Cover gasket strip         |
| 34622   | As req'd | Gasket                     |
| 67007   | 2        | Drain plug                 |
| 69944   | 1        | Strainer                   |
| 360659  | 1        | Cover Plate                |
| 880019  | 1        | Gauge glass assembly       |
| 880085  | 1        | Filler assembly            |
| 880093  | As req'd | Slot cover assembly        |
| 880130  | 2        | Bracket assembly           |
| 880187  | As req'd | Model ''55'' pump assembly |