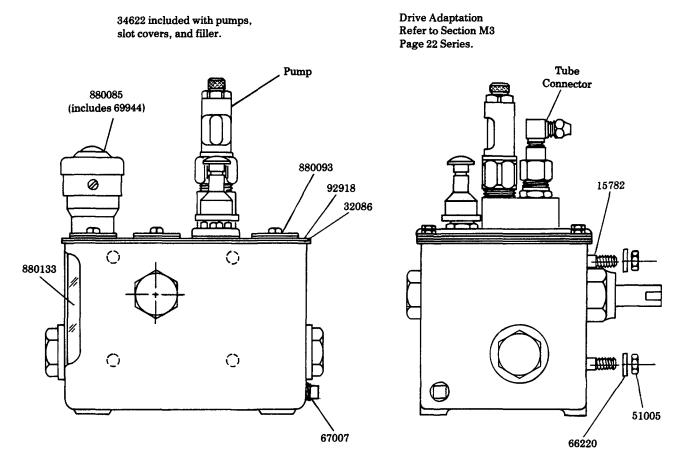

## **SERVICE PARTS**

| PART QUAN. |          | DESCRIPTION          |  |  |
|------------|----------|----------------------|--|--|
| 15782      | 4        | Stud                 |  |  |
| 32076      | 1        | Cover gasket         |  |  |
| 34622      | As req'd | Gasket               |  |  |
| 51005      | 4        | Nut                  |  |  |
| 66220      | 4        | Washer               |  |  |
| 67007      | 1        | Drain plug           |  |  |
| 69944      | 1        | Strainer             |  |  |
| 360658     | 1        | Cover plate          |  |  |
| 880085     | 1        | Filler assembly      |  |  |
| 880093     | As req'd | Slot cover assembly  |  |  |
| 880133     | 1        | Gauge glass assembly |  |  |