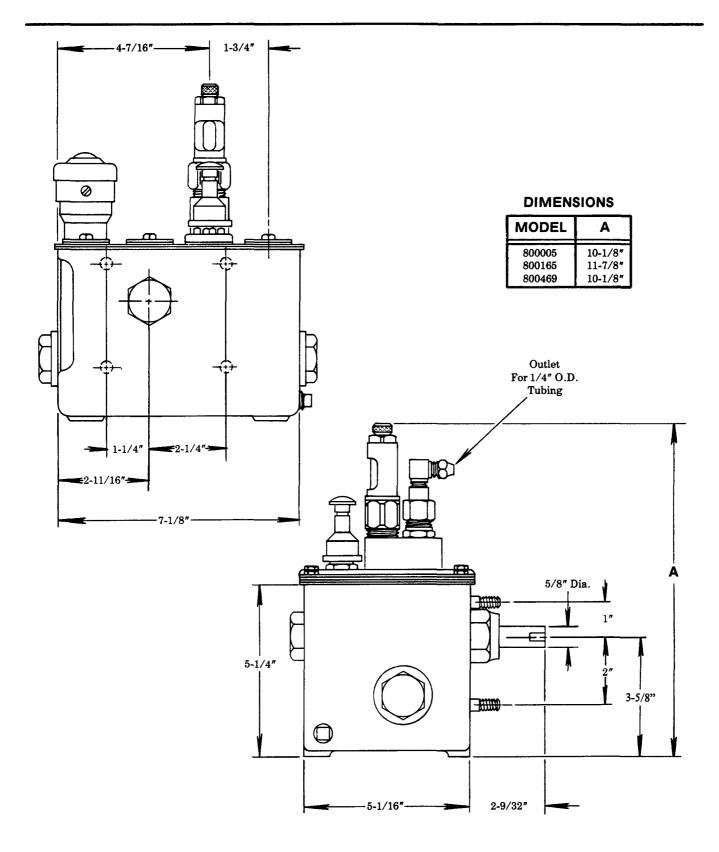

## LUBRICATOR **INTERNAL REAR ROTARY DRIVE 3 PINT RESERVOIR INCLUDES BUNA-N OIL SEALS**

| LUBRICATOR | RATIO | PUMP     | TUBE CONNECTOR |
|------------|-------|----------|----------------|
| 800005     | 80:1  | **880187 | 66201          |
| 800165     | 60:1  | *880031  |                |
| 800469     | 80:1  | **880187 |                |