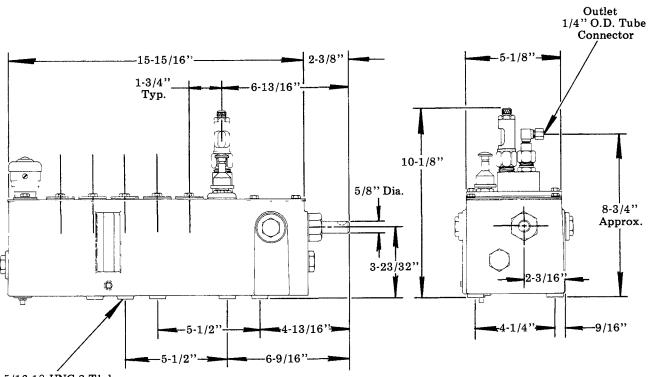

LUBRICATOR R.H. END DRIVE, 111:1 RATIO 1 GALLON RESERVOIR

## Model 800107 SERIES

| PART NO. | QUAN.     | DESCRIPTION         |
|----------|-----------|---------------------|
| 31170    | 4         | Gasket              |
| 32087    | 1         | Cover Gasket        |
| 34622    | As Req'd. | Gasket              |
| 67007    | 2         | Drain Plug          |
| 69079    | As Req'd. | 90° Tube Connector  |
| 69944    | 1         | Strainer            |
| 69973    | 1         | #5 Woodruff Key     |
| 70224    | 4         | Screw               |
| 92930    | 1         | Reservoir Assembly  |
| 360662   | 1         | Cover Plate         |
| 880085   | 1         | Filler Assembly     |
| 880093   | As Req'd. | Slot Cover Assembly |
| 880133   | 1         | Gauge Glass         |
| 880187   | As Req'd. | Model ''55'' Pump   |