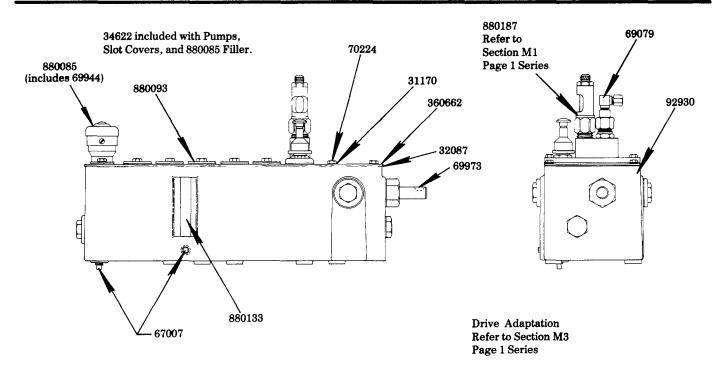

LUBRICATOR R.H. END DRIVE, 111:1 RATIO 1 GALLON RESERVOIR

## Model 800107 SERIES

| PART NO. | QUAN.     | DESCRIPTION         |
|----------|-----------|---------------------|
| 31170    | 4         | Gasket              |
| 32087    | 1         | Cover Gasket        |
| 34622    | As Req'd. | Gasket              |
| 67007    | 2         | Drain Plug          |
| 69079    | As Req'd. | 90° Tube Connector  |
| 69944    | 1         | Strainer            |
| 69973    | 1         | #5 Woodruff Key     |
| 70224    | 4         | Screw               |
| 92930    | 1         | Reservoir Assembly  |
| 360662   | 1         | Cover Plate         |
| 880085   | 1         | Filler Assembly     |
| 880093   | As Req'd. | Slot Cover Assembly |
| 880133   | 1         | Gauge Glass         |
| 880187   | As Req'd. | Model ''55'' Pump   |