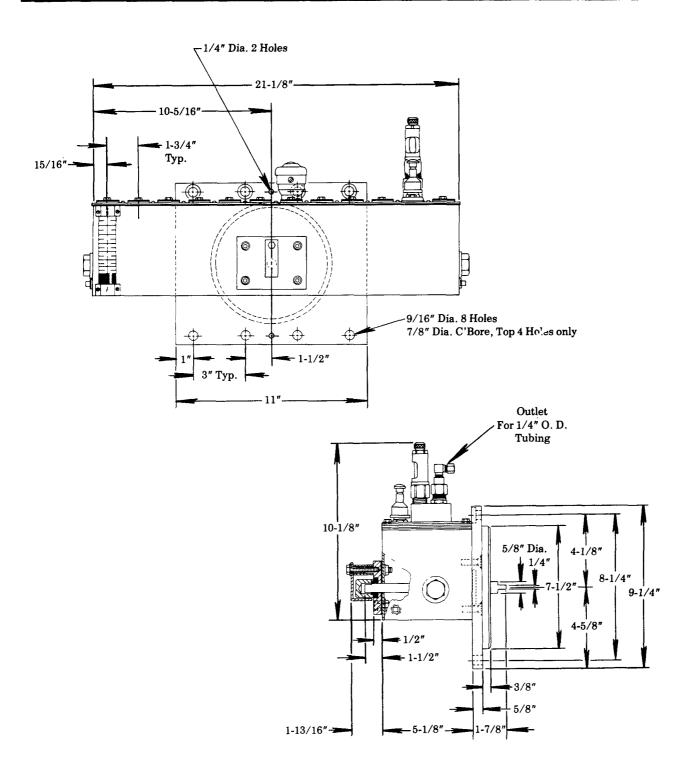

|  |  |  |
| 67007  | 2        | Drain plug                 |  |  |  |  |
| 69944  | 1        | Strainer                   |  |  |  |  |
| 70044  | 1        | Oil seal                   |  |  |  |  |
| 70048  | 1        | Oil seal                   |  |  |  |  |
| 93020  | 1        | Bracket & spacer assembly  |  |  |  |  |
| 360742 | 1        | Housing                    |  |  |  |  |
| 360663 | 1        | Cover plate                |  |  |  |  |
| 880085 | 1        | Filler assembly            |  |  |  |  |
| 880093 | As req'd | Slot cover assembly        |  |  |  |  |
| 880150 | 1        | Gauge glass assembly       |  |  |  |  |
| 880187 | As req'd | Model ''55'' pump assembly |  |  |  |  |



One Lincoln Way St Louis, MO 63120-1578 (314) 679-4200 Customer Service, (314) 679-4300





## - RETAIN THIS INFORMATION FOR FUTURE REFERENCE

When ordering replacement parts, list: Part Number, Description, Model Number, and Series Letter. LINCOLN ST. LOUIS provides a Distributor Network that stocks equipment and replacement parts.