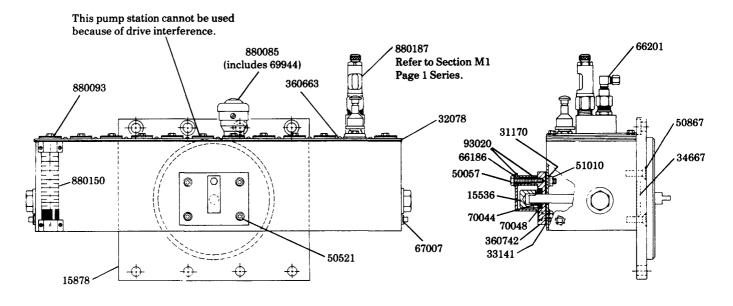

## LUBRICATOR CENTER INTERNAL REAR ROTARY DRIVE 250:1 RATIO 1.5 GALLON RESERVOIR

Model 800063 SERIES

Series<sup>"</sup>B"

34622 included with pumps, slot covers, and filler.

Drive Adaptation Refer to Section M3 Page 4 Series.

| SE | RV | ICE | PA | RTS | ; |
|----|----|-----|----|-----|---|
|----|----|-----|----|-----|---|

| PART   | QUAN.    | DESCRIPTION                |  |  |  |  |
|--------|----------|----------------------------|--|--|--|--|
| 15536  | 1        | Cover cap                  |  |  |  |  |
| 15878  | 1        | Mounting plate             |  |  |  |  |
| 31170  | 4        | Washer                     |  |  |  |  |
| 32078  | 1        | Cover gasket               |  |  |  |  |
| 33141  | 1        | Gasket                     |  |  |  |  |
| 34622  | As req'd | Gasket                     |  |  |  |  |
| 34667  | 1        | O-ring                     |  |  |  |  |
| 50057  | 1        | Screw                      |  |  |  |  |
| 50521  | 4        | Socket head screw          |  |  |  |  |
| 50867  | 4        | Screw                      |  |  |  |  |
| 51010  | 4        | Nut                        |  |  |  |  |
| 66186  | 1        | Lockwasher                 |  |  |  |  |
| 66201  | As req'd | 90° Tube connector         |  |  |  |  |
| 67007  | 2        | Drain plug                 |  |  |  |  |
| 69944  | 1        | Strainer                   |  |  |  |  |
| 70044  | 1        | Oil seal                   |  |  |  |  |
| 70048  | 1        | Oil seal                   |  |  |  |  |
| 93020  | 1        | Bracket & spacer assembly  |  |  |  |  |
| 360742 | 1        | Housing                    |  |  |  |  |
| 360663 | 1        | Cover plate                |  |  |  |  |
| 880085 | 1        | Filler assembly            |  |  |  |  |
| 880093 | As req'd | Slot cover assembly        |  |  |  |  |
| 880150 | 1        | Gauge glass assembly       |  |  |  |  |
| 880187 | As req'd | Model ''55'' pump assembly |  |  |  |  |