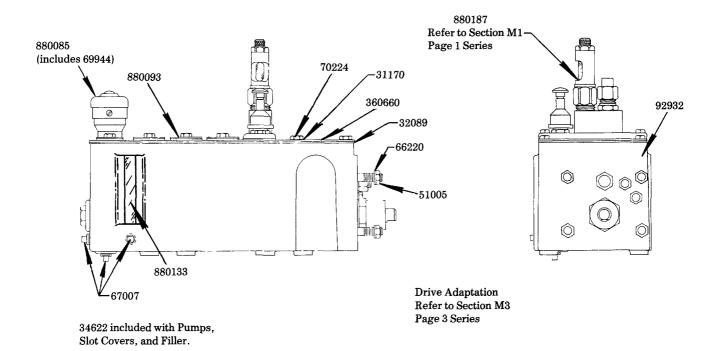

## **SERVICE PARTS**

| PART NO. | QUAN.     | DESCRIPTION          |
|----------|-----------|----------------------|
| 31170    | 4         | Washer               |
| 32089    | 1         | Cover Gasket         |
| 34622    | As Req'd. | Gasket               |
| 51005    | 4         | Hex Nut              |
| 66220    | 4         | Lockwasher           |
| 67007    | 3         | Drain Plug           |
| 69944    | 1         | Strainer             |
| 70224    | 4         | Screw                |
| 92932    | 1         | Reservoir            |
| 360660   | 1         | Cover Plate          |
| 880085   | 1         | Filler Assembly      |
| 880093   | As Req'd. | Slot Cover Assembly  |
| 880133   | 1         | Gauge Glass Assembly |
| 880187   | As Req'd. | Model "55" Pump      |