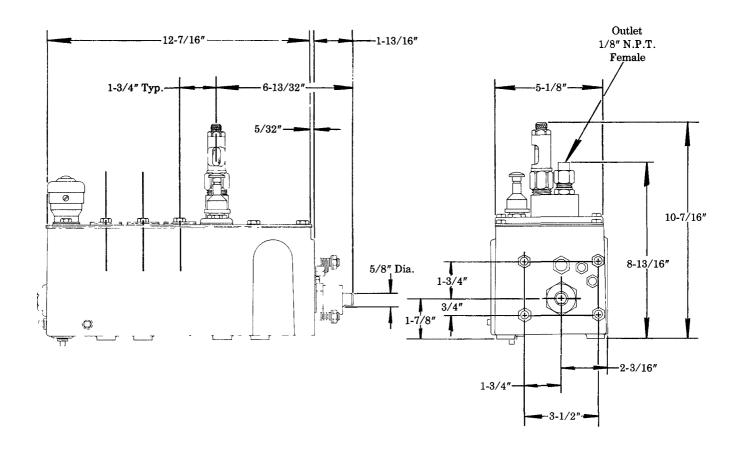

## **SERVICE PARTS**

| PART NO. | QUAN.     | DESCRIPTION          |
|----------|-----------|----------------------|
| 31170    | 4         | Washer               |
| 32089    | 1         | Cover Gasket         |
| 34622    | As Req'd. | Gasket               |
| 51005    | 4         | Hex Nut              |
| 66220    | 4         | Lockwasher           |
| 67007    | 3         | Drain Plug           |
| 69944    | 1         | Strainer             |
| 70224    | 4         | Screw                |
| 92932    | 1         | Reservoir            |
| 360660   | 1         | Cover Plate          |
| 880085   | 1         | Filler Assembly      |
| 880093   | As Req'd. | Slot Cover Assembly  |
| 880133   | 1         | Gauge Glass Assembly |
| 880187   | As Req'd. | Model "55" Pump      |