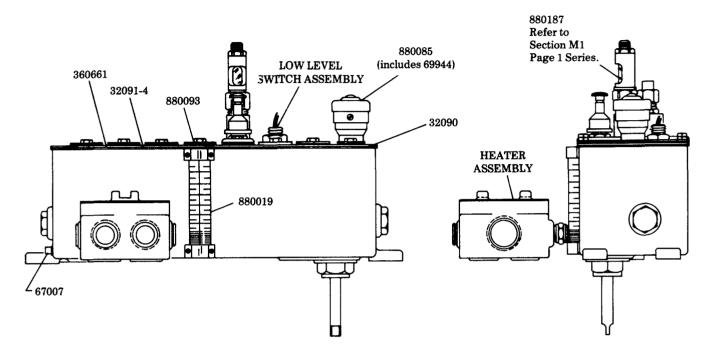

## **LUBRICATOR**

R.H. BOTTOM VERTICAL DRIVE 30:1 RATIO - 1 GALLON RESERVOIR CONTAINS BUNA-N OIL SEALS

## Models 800309 800561 SERIES

Series "B"

34622 included with pumps, slot covers and filler.

| LUBRICATOR       | HEATER<br>ASSEMBLY | LOW LEVEL<br>SWITCH ASSEMBLY |
|------------------|--------------------|------------------------------|
| 800309<br>800561 | 880065-1*          | 880174**                     |

- \* Refer to Section M6, Page 1 Series.
- \*\* Refer to Section M30, Page 18 Series.

## **SERVICE PARTS**

Drive Adaptation: Refer to Section M3 Page 15 Series.

|   | PART QUAN. |          | DESCRIPTION              |  |
|---|------------|----------|--------------------------|--|
|   | 32090      | 2        | Cover gasket end         |  |
|   | 32091-4    | 2        | Cover gasket strip       |  |
|   | 34622      | As req'd | Gasket                   |  |
|   | 67007      | 1        | Drain plug               |  |
|   | 69944      | 1        | Strainer                 |  |
| ı | 360661     | 1        | Cover plate              |  |
|   | 880019     | 1        | Gauge glass assembly     |  |
|   | 880085     | 1        | Filler assembly          |  |
|   | 880093     | As req'd | Slot cover assembly      |  |
|   | 880187     | As req'd | Model "55" pump assembly |  |
|   |            |          |                          |  |