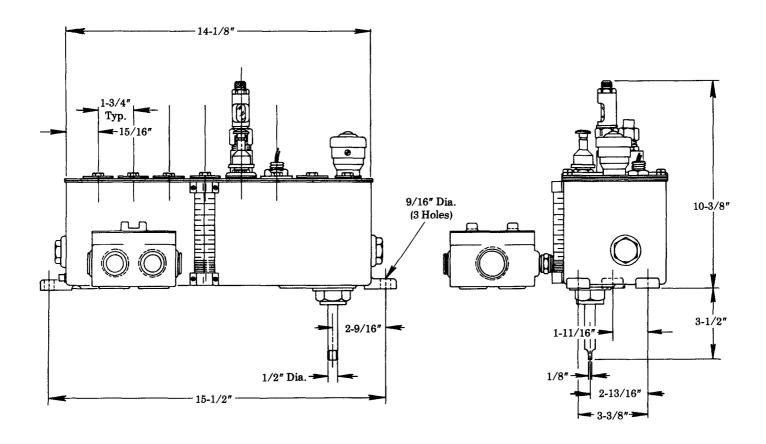

## **LUBRICATOR**

R.H. BOTTOM VERTICAL DRIVE 30:1 RATIO - 1 GALLON RESERVOIR CONTAINS BUNA-N OIL SEALS

## Models 800309 800561 SERIES

Series "B"

34622 included with pumps, slot covers and filler.

| LUBRICATOR       | HEATER<br>ASSEMBLY | LOW LEVEL<br>SWITCH ASSEMBLY |
|------------------|--------------------|------------------------------|
| 800309<br>800561 | 880065-1*          | 880174**                     |

## **SERVICE PARTS**

Drive Adaptation: Refer to Section M3 Page 15 Series.

|   | PART QUAN. |          | DESCRIPTION              |  |
|---|------------|----------|--------------------------|--|
|   | 32090      | 2        | Cover gasket end         |  |
|   | 32091-4    | 2        | Cover gasket strip       |  |
|   | 34622      | As req'd | Gasket                   |  |
|   | 67007      | 1        | Drain plug               |  |
|   | 69944      | 1        | Strainer                 |  |
| ı | 360661     | 1        | Cover plate              |  |
|   | 880019     | 1        | Gauge glass assembly     |  |
|   | 880085     | 1        | Filler assembly          |  |
|   | 880093     | As req'd | Slot cover assembly      |  |
|   | 880187     | As req'd | Model "55" pump assembly |  |
|   |            |          |                          |  |