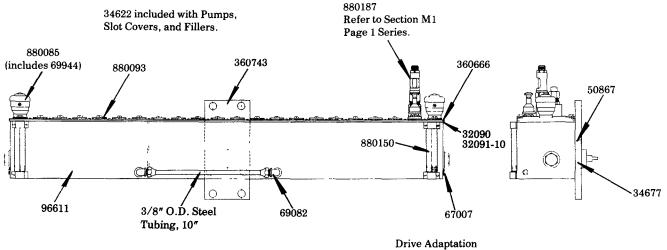

## LUBRICATOR CENTER INTERNAL REAR ROTARY DRIVE 375 : 1 RATIO 3 GALLON RESERVOIR

800023 SERIES

Series "B"

Drive Adaptation Refer to Section M3 Page 4 Series.

| PART NO.                                                                                                                                               | QUAN.                                                                                      | DESCRIPTION                                                                                                                                                                                                                                                        |
|--------------------------------------------------------------------------------------------------------------------------------------------------------|--------------------------------------------------------------------------------------------|--------------------------------------------------------------------------------------------------------------------------------------------------------------------------------------------------------------------------------------------------------------------|
| 32090<br>32091-10<br>34622<br>34677<br>50867<br>67007<br>69082<br>69944<br>96611<br>360666<br>360743<br>880085<br>880085<br>880093<br>880150<br>880187 | 2<br>2<br>As Req'd.<br>1<br>2<br>2<br>2<br>1<br>1<br>1<br>2<br>As Req'd.<br>2<br>As Req'd. | Cover gasket end<br>Cover gasket strip<br>Gasket<br>O-ring<br>Screw<br>Drain plug<br>Elbow<br>Strainer<br>Reservoir<br>Cover plate<br>Mounting plate<br>Filler assembly<br>Slot cover assembly<br>Slot cover assembly<br>Gauge glass assembly<br>Model ''55'' pump |