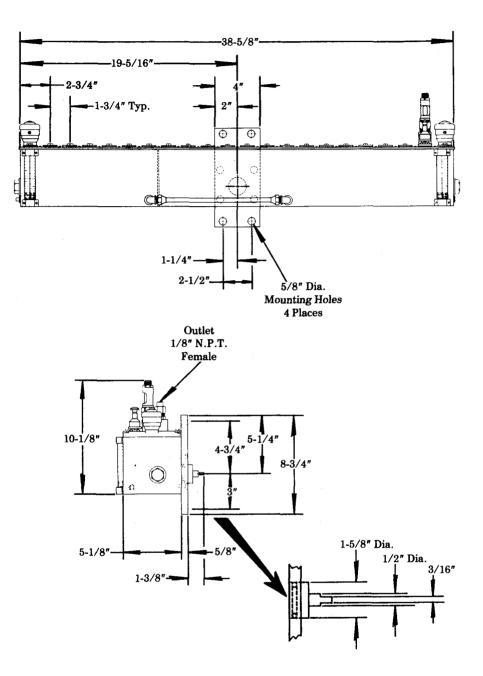

## LUBRICATOR CENTER INTERNAL REAR ROTARY DRIVE 375 : 1 RATIO 3 GALLON RESERVOIR

800023 SERIES

Series "B"

Drive Adaptation Refer to Section M3 Page 4 Series.

| PART NO.                                                                                                                                               | QUAN.                                                                                      | DESCRIPTION                                                                                                                                                                                                                                                        |
|--------------------------------------------------------------------------------------------------------------------------------------------------------|--------------------------------------------------------------------------------------------|--------------------------------------------------------------------------------------------------------------------------------------------------------------------------------------------------------------------------------------------------------------------|
| 32090<br>32091-10<br>34622<br>34677<br>50867<br>67007<br>69082<br>69944<br>96611<br>360666<br>360743<br>880085<br>880085<br>880093<br>880150<br>880187 | 2<br>2<br>As Req'd.<br>1<br>2<br>2<br>2<br>1<br>1<br>1<br>2<br>As Req'd.<br>2<br>As Req'd. | Cover gasket end<br>Cover gasket strip<br>Gasket<br>O-ring<br>Screw<br>Drain plug<br>Elbow<br>Strainer<br>Reservoir<br>Cover plate<br>Mounting plate<br>Filler assembly<br>Slot cover assembly<br>Slot cover assembly<br>Gauge glass assembly<br>Model ''55'' pump |