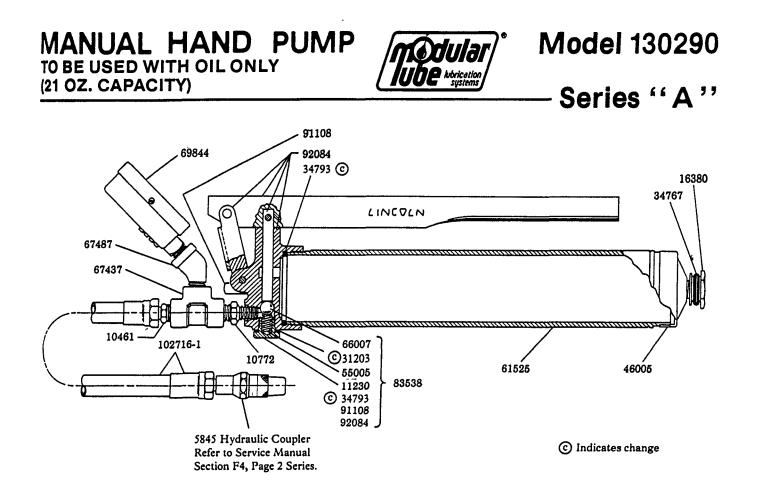

## SERVICE INSTRUCTIONS

- ) To fill hand pump, remove 61525 Container Tube from 83538 Head Assembly. Fill container tube with oil and reassemble.
- ) When lubricating gas meters, hold pump in a vertical position so that gas entering pump can escape through vent valve in end of container.
- ) If manual hand pump fails to develop pressure:
  - A) A vacuum may have been created in containertube. Hold pump vertical with 83538 Head Assembly up. Loosen 61525 Con-

tainer Tube from head assembly to relieve vacuum. Tighten container tube.

N)S

MODULAR LUBE

M.U

NATPN C

- B) Debris may be holding the ball check open. Remove 11230 Spring Housing, 55005 Spring and 66007 Ball. Clean all parts thoroughly, including the check seat in the head assembly.
- IMPORTANT: Do not remove 46005 End Cap. Removal will break Loctite seal on threads.

## SERVICE PARTS

| PART  | QUAN. | DESCRIPTION       | PART              | QUAN. | DESCRIPTION      |
|-------|-------|-------------------|-------------------|-------|------------------|
| 5845  | 1     | Hydraulic coupler | 61525             | 1     | Container tube   |
| 10461 | 1     | Adapter           | 66007             | 1     | Steel ball       |
| 10772 | 1     | Nipple            | 67437             | 1     | Pipe tee         |
| 11230 | 1     | Spring housing    | 67487             | 1     | Street elbow     |
| 16380 | 1     | Relief valve body | <del>6</del> 9844 | 1     | Pressure gauge   |
| 31203 | 1     | Gasket            | 83538             | 1     | Head assembly    |
| 34793 | 1     | Gasket            | 91108             | 1     | Filler fitting   |
| 34767 | 1     | O-ring            | 92084             | 1     | Handle & plunger |
| 46005 | 1     | End cap           | 102716-1          | 1     | Hose             |
| 55005 | 1     | Spring            |                   |       |                  |