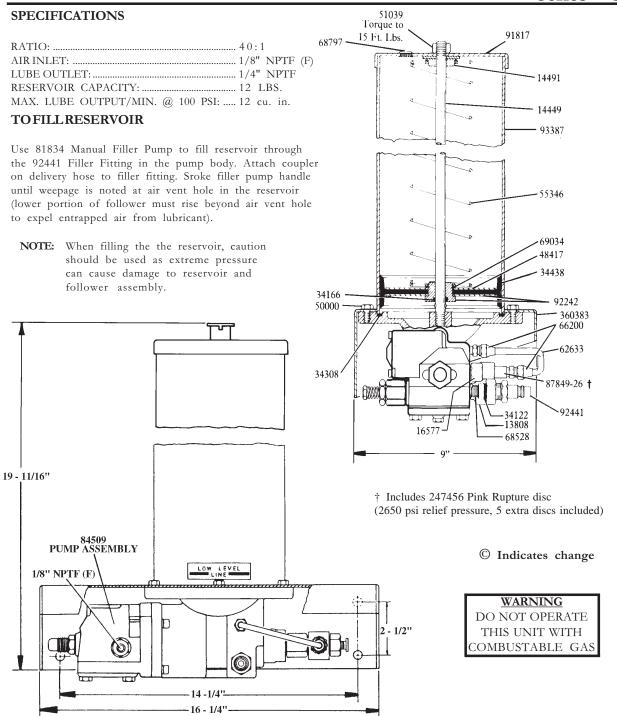

## **SERVICE PARTS**

| Part   | Qty. | Description                 | Part     | Qty. | Description                  |
|--------|------|-----------------------------|----------|------|------------------------------|
| *10061 | 1    | Check disc                  | 51039    | 1    | Nut                          |
| 10127  | 1    | Vent plug                   | 55138    | 4    | Valve seat spring            |
| 11470  | 1    | Valve cap                   | 55231    | 1    | Spring                       |
| 11471  | 1    | Trip rod collar             | 56003    | 1    | Pump check spring            |
| *11472 | 1    | Trip rod pin                | 56038    | 2    | Equalizer spring             |
| *11475 | 1    | Trip shoe                   | 62633    | 1    | Steel tubing                 |
| 11904  | 1    | Packing nut                 | 66002    | 1    | Ball                         |
| 11905  | 1    | Packing cap                 | *66010   | 2    | Ball                         |
| 11947  | 1    | Trip sleeve                 | 66200    | 2    | Tube connector               |
| 12093  | 1    | Check housing               | 67044    | 1    | Pipe plug                    |
| 12094  | 1    | Air piston bolt             | 68797    | 1    | Plug Button                  |
| 12095  | 1    | Outlet body                 | 68849    | 1    | Strainer                     |
| 12096  | 1    | Outlet block                | 68850    | 1    | Filler cap                   |
| 12511  | 1    | Pipe plug                   | *83063   | 1    | Valve slide, seat, & gasket  |
| 12834  | 1    | Spring retainer             | 84508    | 1    | Plunger, bushing & 0-ring    |
| 14449  | 1    | Tie rod                     | 84509    | 1    | Pump assembly                |
| 16577  | 1    | Connector                   | 87849-14 | 1    | Rupture assembly             |
| 30011  | 1    | Valve cap gasket            | *90770   | 1    | Trip rod                     |
| *31007 | 2    | Gasket                      | *91331   | 1    | Toggle plate                 |
| 31047  | 1    | Gasket                      | 91979    | 1    | Reservoir cap                |
| 31054  | 1    | Gasket                      | 93438    | 1    | Bushing and plunger assembly |
| 31056  | 1    | Gasket                      | 236286   | 1    | Cover                        |
| 33014  | 1    | Air cylinder gasket         | 236615   | 1    | Muffler cover                |
| 33039  | 1    | Gasket                      | *236616  | 1    | Gasket                       |
| 34090  | 1    | Air piston packing (Buna-N) | 236833   | 1    | Muffler                      |
| *34110 | 1    | Plunger packing (Buna-N)    | *236835  | 1    | Packing                      |
| *34158 | 1    | Cover gasket (Neoprene)     | 236868   | 4    | Screw                        |
| 34165  | 1    | 0-ring (Buna-N)             | 236869   | 6    | Screw                        |
| 34308  | 1    | Gasket (Buna-N)             | 236870   | 4    | Valve seat bolt              |
| 34314  | 1    | O-ring (Buna-N)             | 237562   | 1    | Air valve casting            |
| *38162 | 1    | Valve seat gasket (Buna—N)  | *244313  | 1    | Seat                         |
| 40821  | 1    | Base casting                | *244359  | 1    | O-ring (Buna-N)              |
| *45605 | 1    | Valve guide plate           | *245425  | 1    | Trip rod packing nut         |
| 48212  | 2    | Air piston washer           | 246816   | 1    | Packing nut gasket o         |
| 48237  | 1    | Plunger packing washer      | 247244   | 1    | Reservoir (Acrylic) 🏻        |
| 50000  | 6    | Screw                       | 247456   | _    | Disc (pink) (Pkg of 10) @    |
| 50521  | 4    | Screw                       | 360383   | 1    | Base                         |

<sup>\*</sup> Recommended service parts inventory

© Indicates Change