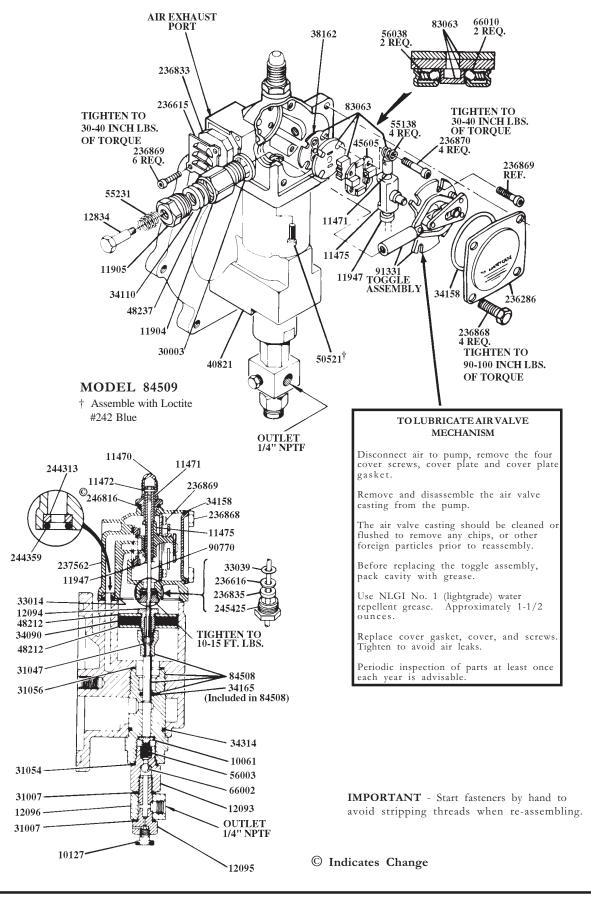

## **SERVICE PARTS**

| Part   | Qty. | Description                 | Part     | Qty. | Description                  |
|--------|------|-----------------------------|----------|------|------------------------------|
| *10061 | 1    | Check disc                  | 51039    | 1    | Nut                          |
| 10127  | 1    | Vent plug                   | 55138    | 4    | Valve seat spring            |
| 11470  | 1    | Valve cap                   | 55231    | 1    | Spring                       |
| 11471  | 1    | Trip rod collar             | 56003    | 1    | Pump check spring            |
| *11472 | 1    | Trip rod pin                | 56038    | 2    | Equalizer spring             |
| *11475 | 1    | Trip shoe                   | 62633    | 1    | Steel tubing                 |
| 11904  | 1    | Packing nut                 | 66002    | 1    | Ball                         |
| 11905  | 1    | Packing cap                 | *66010   | 2    | Ball                         |
| 11947  | 1    | Trip sleeve                 | 66200    | 2    | Tube connector               |
| 12093  | 1    | Check housing               | 67044    | 1    | Pipe plug                    |
| 12094  | 1    | Air piston bolt             | 68797    | 1    | Plug Button                  |
| 12095  | 1    | Outlet body                 | 68849    | 1    | Strainer                     |
| 12096  | 1    | Outlet block                | 68850    | 1    | Filler cap                   |
| 12511  | 1    | Pipe plug                   | *83063   | 1    | Valve slide, seat, & gasket  |
| 12834  | 1    | Spring retainer             | 84508    | 1    | Plunger, bushing & 0-ring    |
| 14449  | 1    | Tie rod                     | 84509    | 1    | Pump assembly                |
| 16577  | 1    | Connector                   | 87849-14 | 1    | Rupture assembly             |
| 30011  | 1    | Valve cap gasket            | *90770   | 1    | Trip rod                     |
| *31007 | 2    | Gasket                      | *91331   | 1    | Toggle plate                 |
| 31047  | 1    | Gasket                      | 91979    | 1    | Reservoir cap                |
| 31054  | 1    | Gasket                      | 93438    | 1    | Bushing and plunger assembly |
| 31056  | 1    | Gasket                      | 236286   | 1    | Cover                        |
| 33014  | 1    | Air cylinder gasket         | 236615   | 1    | Muffler cover                |
| 33039  | 1    | Gasket                      | *236616  | 1    | Gasket                       |
| 34090  | 1    | Air piston packing (Buna-N) | 236833   | 1    | Muffler                      |
| *34110 | 1    | Plunger packing (Buna-N)    | *236835  | 1    | Packing                      |
| *34158 | 1    | Cover gasket (Neoprene)     | 236868   | 4    | Screw                        |
| 34165  | 1    | 0-ring (Buna-N)             | 236869   | 6    | Screw                        |
| 34308  | 1    | Gasket (Buna-N)             | 236870   | 4    | Valve seat bolt              |
| 34314  | 1    | O-ring (Buna-N)             | 237562   | 1    | Air valve casting            |
| *38162 | 1    | Valve seat gasket (Buna—N)  | *244313  | 1    | Seat                         |
| 40821  | 1    | Base casting                | *244359  | 1    | O-ring (Buna-N)              |
| *45605 | 1    | Valve guide plate           | *245425  | 1    | Trip rod packing nut         |
| 48212  | 2    | Air piston washer           | 246816   | 1    | Packing nut gasket o         |
| 48237  | 1    | Plunger packing washer      | 247244   | 1    | Reservoir (Acrylic) 🏻        |
| 50000  | 6    | Screw                       | 247456   | _    | Disc (pink) (Pkg of 10) @    |
| 50521  | 4    | Screw                       | 360383   | 1    | Base                         |

<sup>\*</sup> Recommended service parts inventory

© Indicates Change