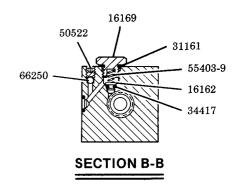

### **SERVICE PARTS**

| PART  | QUAN. | DESCRIPTION        | PART    | QUAN. | DESCRIPTION            |
|-------|-------|--------------------|---------|-------|------------------------|
| 15081 | 1     | Adjustment housing | 34579   | 1     | O-ring                 |
| 15082 | 1     | Adjustment screw   | 34593   | 2     | O-ring                 |
| 15083 | 1     | Adjustment locknut | 34616   | 1     | O-ring                 |
| 15084 | 1     | Piston             | 34618   | 1     | O-ring                 |
| 15086 | 1     | Enclosure screw    | 34624   | 1     | O-ring                 |
| 16162 | 1     | Check valve        | 50522   | 1     | Bleed screw            |
| 16169 | 1     | Check valve plug   | 50825   | 2     | Screw                  |
| 31159 | 1     | Gasket             | 55403-9 | 1     | Spring                 |
| 31161 | 1     | Gasket             | 66250   | 1     | Ball                   |
| 34179 | 1     | O-ring             | 69151   | 1     | Groove pin             |
| 34255 | ] 1   | O-ring             | 93279   | 1     | Body & piston assembly |
| 34417 | 1     | O-ring             |         |       |                        |