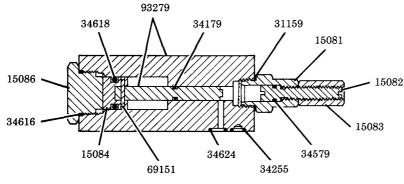

### **SECTION A-A**

### **SERVICE PARTS**

| PART  | QUAN. | DESCRIPTION        | PART    | QUAN. | DESCRIPTION            |
|-------|-------|--------------------|---------|-------|------------------------|
| 15081 | 1     | Adjustment housing | 34579   | 1     | O-ring                 |
| 15082 | 1     | Adjustment screw   | 34593   | 2     | O-ring                 |
| 15083 | 1     | Adjustment locknut | 34616   | 1     | O-ring                 |
| 15084 | 1     | Piston             | 34618   | 1     | O-ring                 |
| 15086 | 1     | Enclosure screw    | 34624   | 1     | O-ring                 |
| 16162 | 1     | Check valve        | 50522   | 1     | Bleed screw            |
| 16169 | 1     | Check valve plug   | 50825   | 2     | Screw                  |
| 31159 | 1     | Gasket             | 55403-9 | 1     | Spring                 |
| 31161 | 1     | Gasket             | 66250   | 1     | Ball                   |
| 34179 | 1     | O-ring             | 69151   | 1     | Groove pin             |
| 34255 | ] 1   | O-ring             | 93279   | 1     | Body & piston assembly |
| 34417 | 1     | O-ring             |         |       |                        |