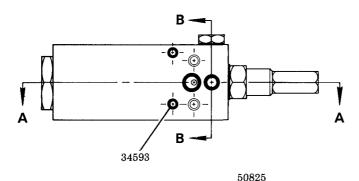

### **SERVICE PARTS**

| PART  | QUAN. | DESCRIPTION        | PART    | QUAN. | DESCRIPTION            |
|-------|-------|--------------------|---------|-------|------------------------|
| 15081 | 1     | Adjustment housing | 34579   | 1     | O-ring                 |
| 15082 | 1     | Adjustment screw   | 34593   | 2     | O-ring                 |
| 15083 | 1     | Adjustment locknut | 34616   | 1     | O-ring                 |
| 15084 | 1     | Piston             | 34618   | 1     | O-ring                 |
| 15086 | 1     | Enclosure screw    | 34624   | 1     | O-ring                 |
| 16162 | 1     | Check valve        | 50522   | 1     | Bleed screw            |
| 16169 | 1     | Check valve plug   | 50825   | 2     | Screw                  |
| 31159 | 1     | Gasket             | 55403-9 | 1     | Spring                 |
| 31161 | 1     | Gasket             | 66250   | 1     | Ball                   |
| 34179 | 1     | O-ring             | 69151   | 1     | Groove pin             |
| 34255 | ] 1   | O-ring             | 93279   | 1     | Body & piston assembly |
| 34417 | 1     | O-ring             |         |       |                        |