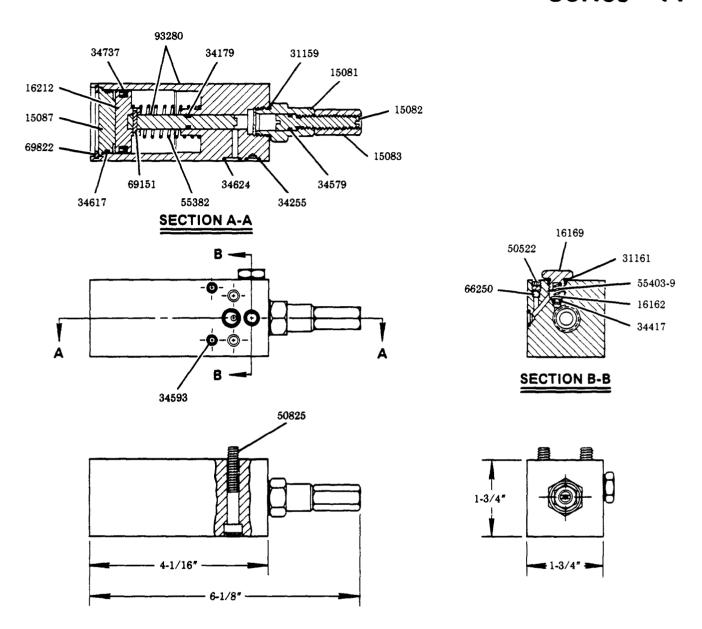

## **SERVICE PARTS**

| PART  | QUAN. | DESCRIPTION        | PART    | QUAN. | DESCRIPTION            |
|-------|-------|--------------------|---------|-------|------------------------|
| 15081 | 1     | Adjustment housing | 34593   | 2     | O-ring                 |
| 15082 | 1     | Adjustment screw   | 34617   | 1     | O-ring                 |
| 15083 | 1     | Adjustment locknut | 34624   | 1     | O-ring                 |
| 15087 | 1 1   | Piston plug        | 34737   | 1     | O-ring                 |
| 16162 | 1 1   | Check              | 50522   | 1     | Bleed screw            |
| 16169 | 1     | Check valve plug   | 50825   | 2     | Screw                  |
| 16212 | 1     | Piston             | 55382   | 1     | Return spring          |
| 31159 | 1     | Gasket             | 55403-9 | 1     | Spring                 |
| 31161 | 1     | Gasket             | 66250   | 1     | Ball                   |
| 34179 | 1     | O-ring             | 69151   | 1     | Groove pin             |
| 34255 | 1     | O-ring             | 69822   | 1     | Retaining ring         |
| 34417 | 1     | O-ring             | 93280   | 1     | Piston & body assembly |
| 34579 | 1     | O-ring             |         | j .   | ·                      |