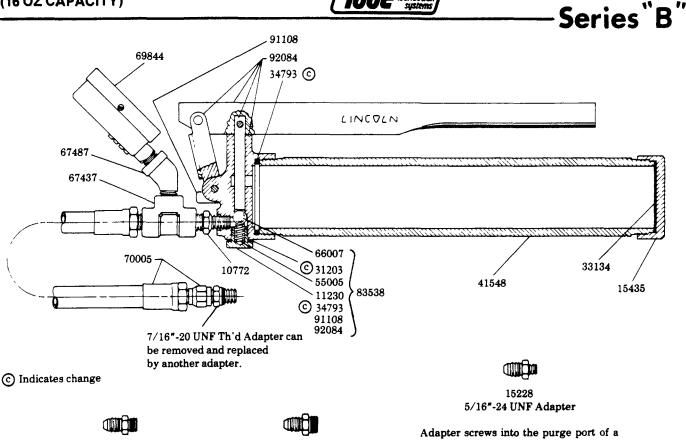

## SERVICE INSTRUCTIONS

If manual hand pump fails to develop pressure:

- A) A vacuum may have been created in the container tube. Loosen 15435 Cap to relieve pressure.
- B) Debris maybe holding the ball check open. Remove 11230 Spring Housing, 55005 Spring and 66007 Ball. Clean all parts thoroughly, including the check seat in the head assembly.
- To fill hand pump, remove 15435 Cap and 33134 Gasket.

| PART  | QUAN. | DESCRIPTION    | PART  | QUAN. | DESCRIPTION      |
|-------|-------|----------------|-------|-------|------------------|
| 10772 | 1     | Nipple         | 55005 | 1     | Spring           |
| 11230 | 1     | Spring housing | 66007 | 1     | Steel ball       |
| 15228 | 1     | Adapter        | 67437 | 1     | Pipe tee         |
| 15377 | 1     | Adapter        | 67487 | 1     | Street elbow     |
| 15378 | 1     | Adapter        | 69844 | 1     | Pressure gauge   |
| 15435 | 1     | End cap        | 70005 | 1     | Hose             |
| 31203 | 1     | Gasket         | 83538 | 1     | Head assembly    |
| 33134 | 1     | Gasket         | 91108 | 1     | Filler fitting   |
| 34793 | 1     | Gasket         | 92084 | 1     | Handle & plunger |
| 41548 | 1     | Tube           |       |       |                  |