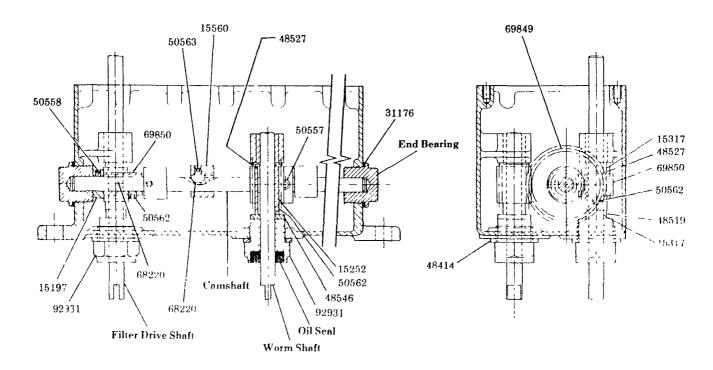

## **DISASSEMBLY INSTRUCTIONS**

- 1) Removal of pumps, filler assembly, cover plate and groove pin allows access to the lubricator drive.
- 2) Loosen set screws holding 15197 Step Collar, 15560 Cam Lobes, 69850 Gear and 69849 Worm Gear to camshaft. Move cam lobes clear of their woodruff keys and remove keys. Unscrew end bearings and remove 31176 Washers from reservoir. Withdraw camshaft from reservoir while removing stop collar, cam lobes, gear with woodruff key and worm gear with woodruff key.
- 3) Loosen 50562 Set Screw of 69850 Gear to filter drive shaft. Unscrew 92931 Stuffing Box Assembly and remove 48414. Washer from reservoir while removing gear with woodruff key.
- 4) Loosen 50562 Set Screw of 15252 Worm to worm shaft. Unscrew 92931 Stuffing Box Assembly and remove 48:14 Washer from reservoir. Withdraw worm shaft from reservoir while removing worm with woodruff key and 18527 Walbar.
- 5) To assemble, reverse disassembly instructions.

69930 - Buna-N material 70048 - Viton material

SECTION -M3

PAGE

One Lincoln Way St. Louis, MO 63120-1578 (314) 679-4200

L-NOV-79 DISCARD FORM 9424 Printed in United States of America

**FORM 9424A** 

-16A

| PART          | QUAN. | DESCRIPTION     |
|---------------|-------|-----------------|
| 15197         | 1     | Stop collar     |
| 15252         | 1     | Worm            |
| 15317         | 2     | Spacer          |
| 15560         | +     | Cam lobe        |
| 31176         | 2     | Washer          |
| 48519         | 1     | Spacer          |
| 48527         | 3     | Washer          |
| 48546         | 1     | Washer          |
| 48414         | 4     | Washer          |
| 50557         | 1     | Set screw       |
| 50558         | 1     | Set screw       |
| 50562         | 3     | Set screw       |
| 50563         | *     | Set screw       |
| 68220         | 4     | #3 Woodruff key |
| 68220         | *     | #3 Woodruff key |
| 69849         | 1     | Worm gear       |
| 69850         | 2     | Gear            |
| <b>9</b> 2931 | 2     | Stuffing box    |
|               |       |                 |