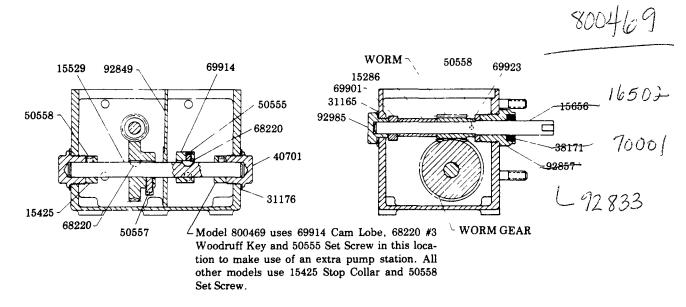

## **DISASSEMBLY INSTRUCTIONS**

Removal of pumps, filler, and cover plate allows access to the lubricator drive.

Unscrew 92985 End Bearing with 31165 Washer and 92857 Drive Shaft Bearing with 38171 Oil Seal. Rotate 15656 Drive Shaft until 50558 Set Screw can be removed. As drive shaft is pulled out of reservoir, 69901 and 69923 Thrust Bearings, 15286 Spacer and worm can be removed.

Unscrew 40701 End Bearings and remove with 31176 Washers from reservoir. Loosen set screws holding 15425 Stop Collars, 69914 Cam Lobes and worm gear. Move cam lobes and worm gear clear of its 68220 #3 Woodruff Key and remove keys. Remove 15529 Camshaft from reservoir allowing removal of stop collars, cam lobes and worm gear. Pull 92849 Baffle Plate Assembly out of top of reservoir.

## **SERVICE PARTS**

| PART  | QUAN.    | DESCRIPTION | PART  | QUAN.    | DESCRIPTION           |
|-------|----------|-------------|-------|----------|-----------------------|
| 15286 | 1        | Spacer      | 50558 | As req'd | Set screw             |
| 15425 | As req'd | Stop collar | 68220 | 1        | #3 Woodruff key       |
| 15529 | 1        | Camshaft    | 68220 | *        | #3 Woodruff key       |
| 15656 | 1        | Drive shaft | 69901 | 1        | Thrust bearing        |
| 31165 | 1        | Washer      | 69914 | *        | Cam lobe              |
| 31176 | 2        | Washer      | 69923 | 1        | Thrust bearing        |
| 38171 | 1        | Oil seal    | 92849 | 1        | Baffle plate assembly |
| 40701 | 2        | End bearing | 92857 | 1        | Drive shaft bearing   |
| 50555 |          | Set screw   | 92985 | 1        | End bearing           |
| 50557 | 1        | Set screw   |       |          |                       |