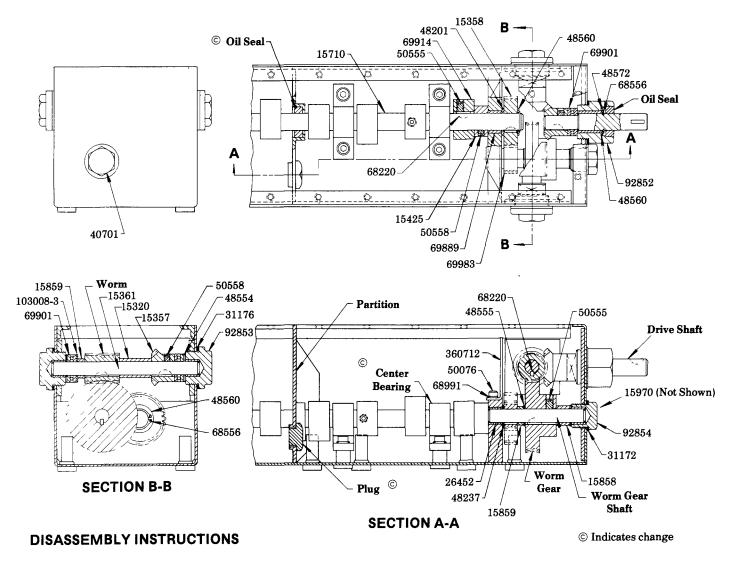

## ROTARY DRIVE ADAPTATION

R.H. END DRIVE

Removal of pumps, filler assembly and cover plate allows access to the lubricator drive.

Loosen 50558 Set Screw holding 15357 Miter Gear to drive shaft and unscrew 92852 Stuffing Box Assembly from reservoir to allow removal of drive shaft, miter gear and 69901 Thrust Bearing. To remove oil seal from stuffing box, push drive shaft through from back of stuffing box. Retaining ring and shim holding shaft in place will push oil seal out.

Loosen set screw holding miter gear to 15361 Worm Shaft. Remove 92853 End Bearing from front of reservoir and withdraw worm shaft, worm, thrust bearing, spacers, and miter gear. Note number and location of shims at each end of worm shaft.

To remove worm gear: loosen 50555 Set Screw, unscrew 92854 End Bearing and withdraw worm gear shaft leaving worm gear and 69983 Spur Gear loose in reservoir. Note location and number of shims on worm gear shaft.

Remove 68556 Retaining Ring to allow removal of 48560 Washer, 15358 Spur Gear, 68220 Woodruff Key and 48201 Washer from camshaft. Loosen set screws holding 15425 Stop Collar and 69914 Cam Lobes in place. Slide each cam lobe clear of its woodruff key and remove keys. Unscrew end bearing and turn camshaft until 68220 Woodruff Key under cam lobe at drive end of shaft aligns with keyway in center bearing. Pull camshaft through end bearing opening in reservoir until key is clear of center bearing and remove key. Withdraw camshaft from reservoir leaving cam lobes and stop collar loose in reservoir. Do not remove center bearings.

## **SERVICE PARTS**

| PART     | QUAN. | DESCRIPTION                  |  |
|----------|-------|------------------------------|--|
| 15320    | 1     | Spacer                       |  |
| 15357    | 2     | Gear                         |  |
| 15358    | 1     | Gear                         |  |
| 15361    | 1     | Worm shaft                   |  |
| 15425    | 1     | Stop collar                  |  |
| 15710    | 1     | Camshaft                     |  |
| 15858    | 1     | Washer                       |  |
| 15859    | 2     | Spacer                       |  |
| 15970    | 1     | End bearing                  |  |
| 26452    | 1     | Bushing                      |  |
| 31172    | 2     | Washer                       |  |
| 31176    | 4     | Washer                       |  |
| 40701    | 1     | End bearing                  |  |
| 48201    | 1     | Washer                       |  |
| 48237    | 1     | Washer                       |  |
| 48554    | 8     | Shim                         |  |
| 48555    | 6     | Shim                         |  |
| 48560    | 2     | Washer                       |  |
| 48572    | 4     | Shim                         |  |
| 50076    | 1     | Screw                        |  |
| 50555    | 1     | Set screw                    |  |
| 50555    | *     | Set screw                    |  |
| 50558    | 3     | Set screw                    |  |
| 68220    | 6     | #3 Woodruff key              |  |
| 68220    | *     | #3 Woodruff key              |  |
| 68556    | 2     | Retaining ring               |  |
| 68991    | 1     | Lockwasher                   |  |
| 69889    | 1     | Bushing                      |  |
| 69901    | 3     | Bearing                      |  |
| 69914    | *     | Cam lobe                     |  |
| 69983    | 1     | Spur gear                    |  |
| 92852    | 1     | Drive shaft bearing assembly |  |
| 92853    | 2     | End bearing assembly         |  |
| 92854    | 1     | End bearing assembly         |  |
| 103008-3 | 1     | Washer                       |  |
| 360712   | 1     | Baffle plate                 |  |