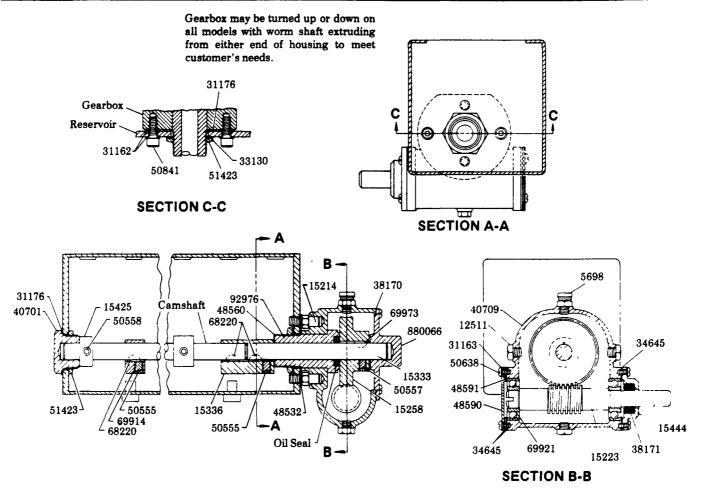

**ROTARY DRIVE ADAPTATION** EXTERNAL WORM AND GEAR DRIVE 60:1 RATIO

## **DISASSEMBLY INSTRUCTIONS**

Remove pumps, filler assembly and cover plate.

Drain gearbox by removing 12511 Plugs and unscrew 5698 Vent Fitting.

Loosen set screws holding stop collar, eccentric and cam lobes to camshaft and drive shaft. Move each cam lobe and eccentric clear of its woodruff key and remove keys. Unscrew 51423 Nuts and remove 50841 Screws and 31162 Washers. Remove 40701 End Bearing with 31176 Washer and withdraw camshaft leaving eccentric, cam lobes and stop collar loose in reservoir. Withdraw gear box with drive shaft from reservoir.

Remove 50638 Screws and 31163 Washers from 880066 Cover Assembly and remove cover assembly and 38170 Cover Gasket from gearbox. Loosen 50557 Set Screw and remove 15333 Drive Shaft and 69973 Key from gearbox. Remove worm gear and 92976 Bearing Assembly with oil seal.

Unscrew 50638 Screws and 31163 Washers from 48590 Cover Plate and 15444 Cap. Remove cap and 38171 Oil Seal, cover plate, 34645 Gaskets and 48591 Spacer from gearbox. Worm shaft and 69921 Bearings can be removed from gearbox.

## **OIL SEALS**

69853 - Buna-N Material 70001 - Viton Material

| PART          | QUAN. | DESCRIPTION      |  |
|---------------|-------|------------------|--|
| 5698          | 1     | Vent fitting     |  |
| 12511         | 3     | Plug             |  |
| 15214         | 2     | Pin              |  |
| 15223         | 1     | Worm shaft       |  |
| 15258         | 1     | Worm gear        |  |
| 15333         | 1     | Drive shaft      |  |
| 15336         | 1     | Eccentric        |  |
| 15425         | 1     | Stop collar      |  |
| 15444         | 1     | Cap              |  |
| 31162         | 4     | Washer           |  |
| 31163         | 14    | Washer           |  |
| 31176         | 2     | Washer           |  |
| 33130         | 1     | Washer           |  |
| 34645         | 3     | Gasket           |  |
| 38170         | 1     | Gasket           |  |
| 38171         | 1     | Seal             |  |
| 40701         | 1     | End bearing      |  |
| 40709         | 1     | Housing          |  |
| 48532         | 2     | Washer           |  |
| 48560         | 1     | Washer           |  |
| 48590         | 1     | Cover            |  |
| 48591         | 1     | Spacer           |  |
| 50555         | 1     | Set screw        |  |
| 50555         | **    | Set screw        |  |
| 50557         | 1     | Set screw        |  |
| 50558         | 1     | Set screw        |  |
| 50638         | 14    | Screw            |  |
| 50841         | 2     | Cap screw        |  |
| 51423         | 2     | Nut              |  |
| 68220         | 2     | #3 Woodruff key  |  |
| 68220         | **    | #3 Woodruff key  |  |
| 69914         | **    | Cam lobe         |  |
| <b>699</b> 21 | 2     | Bearing          |  |
| 69973         | 1     | #5 Woodruff key  |  |
| 92976         | 1     | Bearing assembly |  |
| 880066        | 1     | Cover assembly   |  |