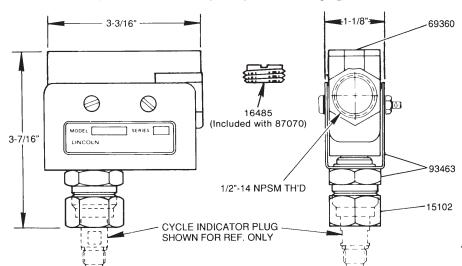

## MODEL 87070 Series "D"

(Shown after assembly to cycle indicator plug)

## **SERVICE PARTS**

|   | Part  | Qty.         | Description                                                                          | ©                                      |
|---|-------|--------------|--------------------------------------------------------------------------------------|----------------------------------------|
|   | 15102 | 1            | Coupling nut                                                                         | To Assemble Limit Switch To            |
|   | 16485 | 1            | Plug                                                                                 | <u>Divider Valve w/Cycle Indicator</u> |
|   | 69360 | 1            | Limit switch                                                                         | ✓ Indicator Pin Guard                  |
|   | 93463 | 1            | Bracket & adapter                                                                    | (Remove, not used for                  |
| ' | NO    | REMO<br>ORDE | E INDICATOR PLUG MI<br>DVED FROM DIVIDER VA<br>ER TO COUPLE TO SWIT<br>COUPLING NUT. | ALVE IN 15102 (Included w/87070)       |