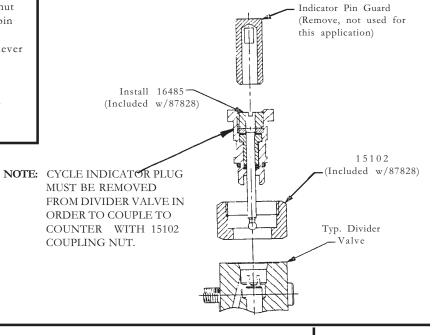

## To Assemble Cycle Counter To Divider Valve w/Cycle Indicator

One Lincoln Way
St. Louis, Missouri 63120-1578
(314) 679-4200

Copyright 1997 Printed in U.S.A. Section - M30
Page - 35