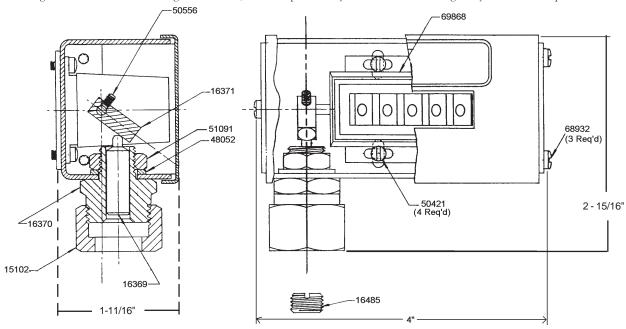

## SERVICE PARTS

| Part  | Qty. | Description    |
|-------|------|----------------|
| 15102 | 1    | Coupling nut   |
| 16369 | 1    | Actuator pin   |
| 16370 | 1    | Adaptor        |
| 16371 | 1    | Actuator lever |
| 16485 | 1    | Plug           |
| 48052 | 1    | Washer         |
| 50421 | 4    | Screw          |
| 50556 | 1    | Set screw      |
| 68932 | 3    | Screw          |
| 69868 | 1    | Counter        |